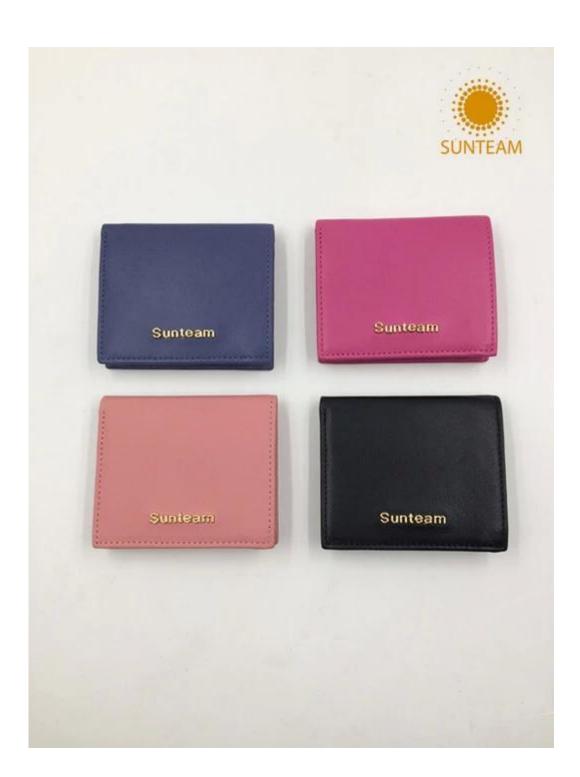

- 1.Supplier type:OEM&ODM
- 2.Colors:As per your requirement
- 3.Size:10.5\*9\*1.5cm
- 4. Country of origin : Chittagong, Bangladesh
- 5. Packing Details: Each piece in a gift bag, we can do as your requirement.
- 6.Logo:can be customised made as your requiremen
- 7. Sample: sample is available

Pictures of the design: