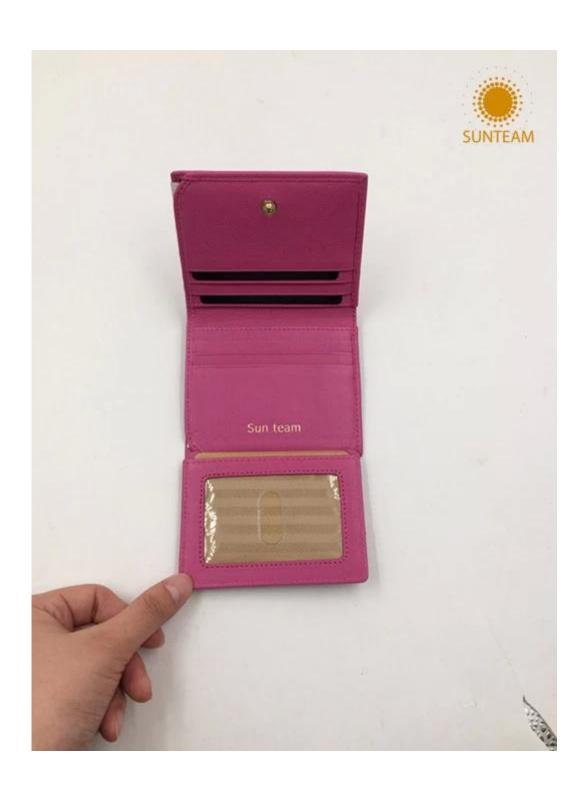

|
| Main<br>machinery                            | Press Cut - brand-Atom-Italy Splitting - brand-Camoga-Italy Skiving - Golden Wheel Press plating- brand- RFS-Italy Press Embossing brand- Saturn SFK - Italy Sewing machine - brand Adler & Pfaff- Germany Folder machine - brand-Omac 450-Italy Dryer - brand Bimac-star 7 Buffing Machine -brand Omac -Italy |
| Advantages                                   | <ol> <li>Import Tax Free to Most Countries</li> <li>No Trade Barriers</li> <li>Stable Politics Environment</li> </ol>                                                                                                                                                                                          |

Pictures of the design: