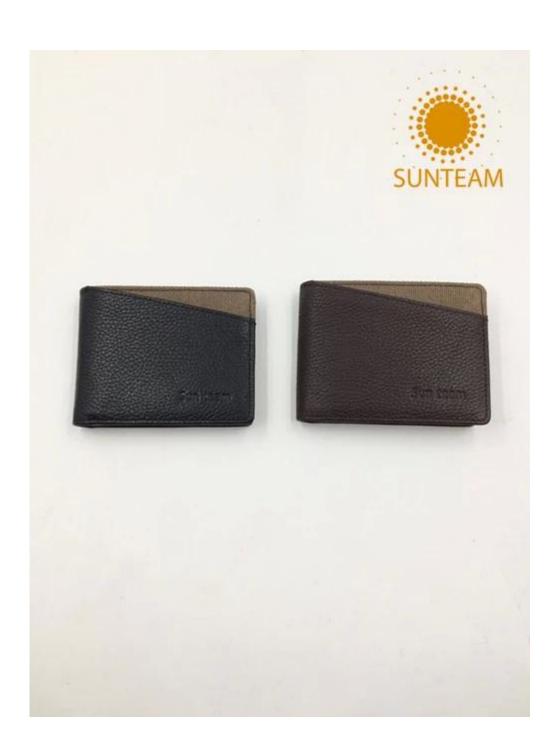

Pictures of the design:

- 1.Supplier type:OEM&ODM
- 2.Colors:As per your requirement
- 3.Size:11\*9.4\*1.5cm
- 4. Country of origin : Chittagong, Bangladesh
- 5. Packing Details: Each piece in a gift bag, we can do as your requirement.
- 6.Logo:can be customised made as your requiremen
- 7. Sample: sample is available