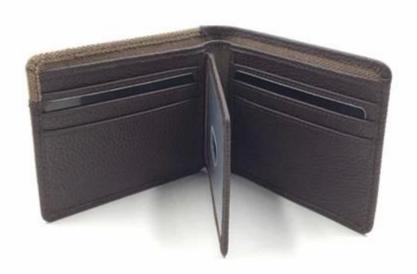

Pictures of the design:

- 1.Supplier type:OEM&ODM
- 2.Colors:As per your requirement
- 3.Size:11\*9.4\*1.5cm
- 4. Country of origin : Chittagong, Bangladesh
- 5. Packing Details: Each piece in a gift bag, we can do as your requirement.
- 6.Logo:can be customised made as your requiremen
- 7. Sample: sample is available