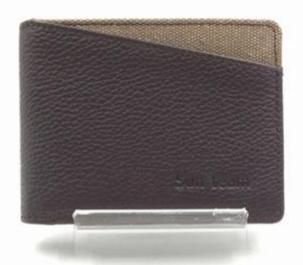

Pictures of the design:

- 1.Supplier type:OEM&ODM
- 2.Colors:As per your requirement
- 3.Size:11\*9.4\*1.5cm
- 4. Country of origin : Chittagong, Bangladesh
- 5. Packing Details: Each piece in a gift bag, we can do as your requirement.
- 6.Logo:can be customised made as your requiremen
- 7. Sample: sample is available