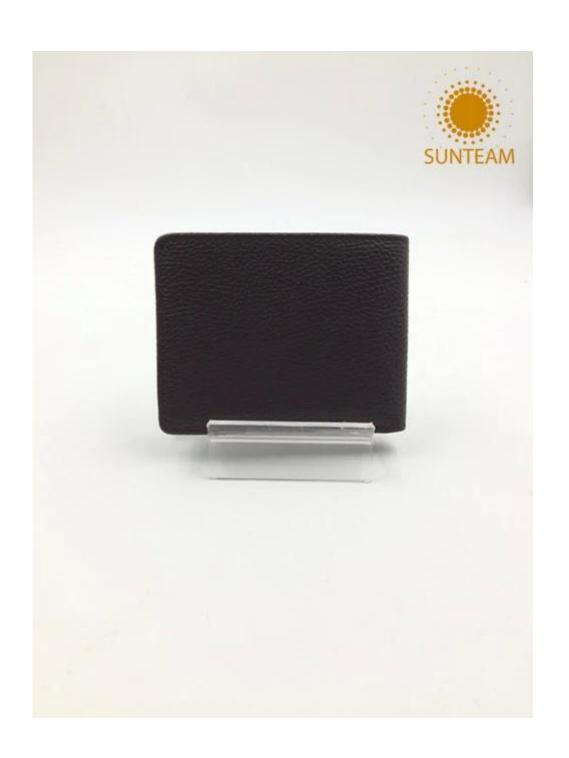

Pictures of the design:

- 1.Supplier type:OEM&ODM
- 2.Colors:As per your requirement
- 3.Size:11\*9.4\*1.5cm
- 4. Country of origin : Chittagong, Bangladesh
- 5. Packing Details: Each piece in a gift bag, we can do as your requirement.
- 6.Logo:can be customised made as your requiremen
- 7. Sample: sample is available