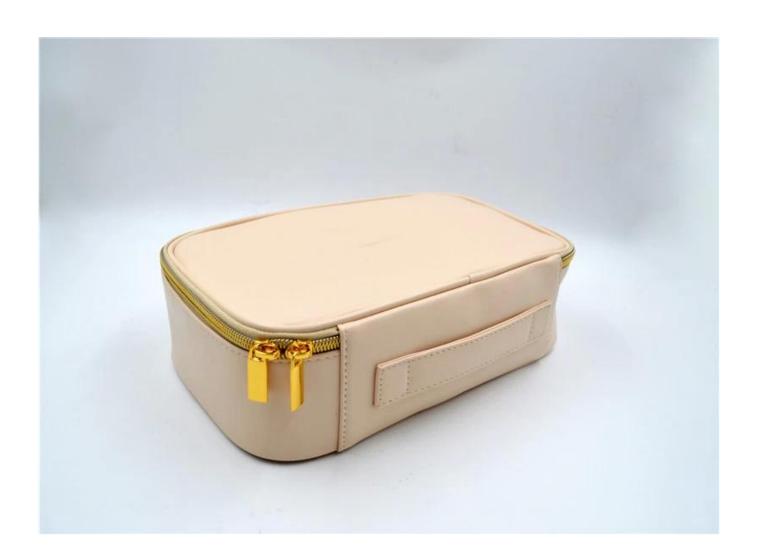

## ADVANTAGES

SUNTEAM

Style:HL-B0002 Size(cm):24\*15\*7

▼ PACKING / SUNTEAM

10.1 Package (polybag, cotton bag, gift box for your choosing)

12.1 Final Packaged in Carton

**▼ QC CONTROL** 

SUNTEAM