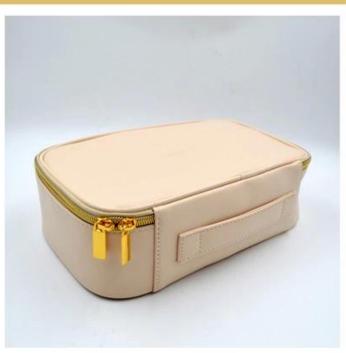

• FEATURES SUNTEAM

Type of supplier: OEM and ODM
Colors: according to your needs

3. Dimensions: 24x15x7 cm

4. Country of origin: Chittagong, Bangladesh

5. Packaging details: each piece in a gift bag, we can make it as your requirement.