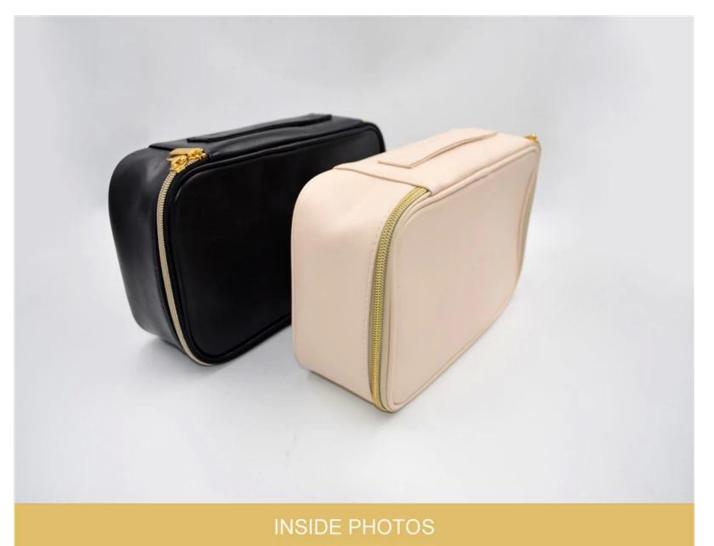

• FEATURES SUNTEAM

Type of supplier: OEM and ODM
Colors: according to your needs

3. Dimensions: 24x15x7 cm

4. Country of origin: Chittagong, Bangladesh

5. Packaging details: each piece in a gift bag, we can make it as your requirement.