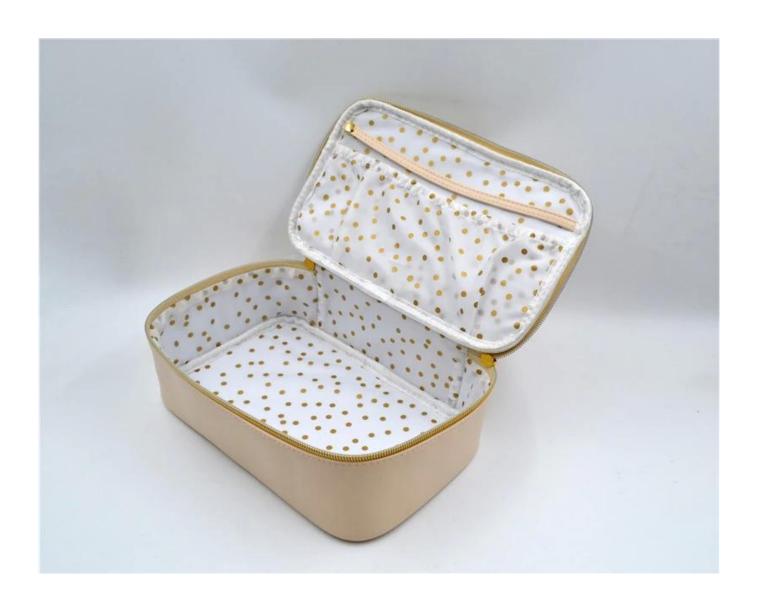

## ADVANTAGES

SUNTEAM

Style:HL-B0002 Size(cm):24\*15\*7

▼ PACKING / SUNTEAM

10.1 Package (polybag, cotton bag, gift box for your choosing)

12.1 Final Packaged in Carton

**▼ QC CONTROL** 

SUNTEAM