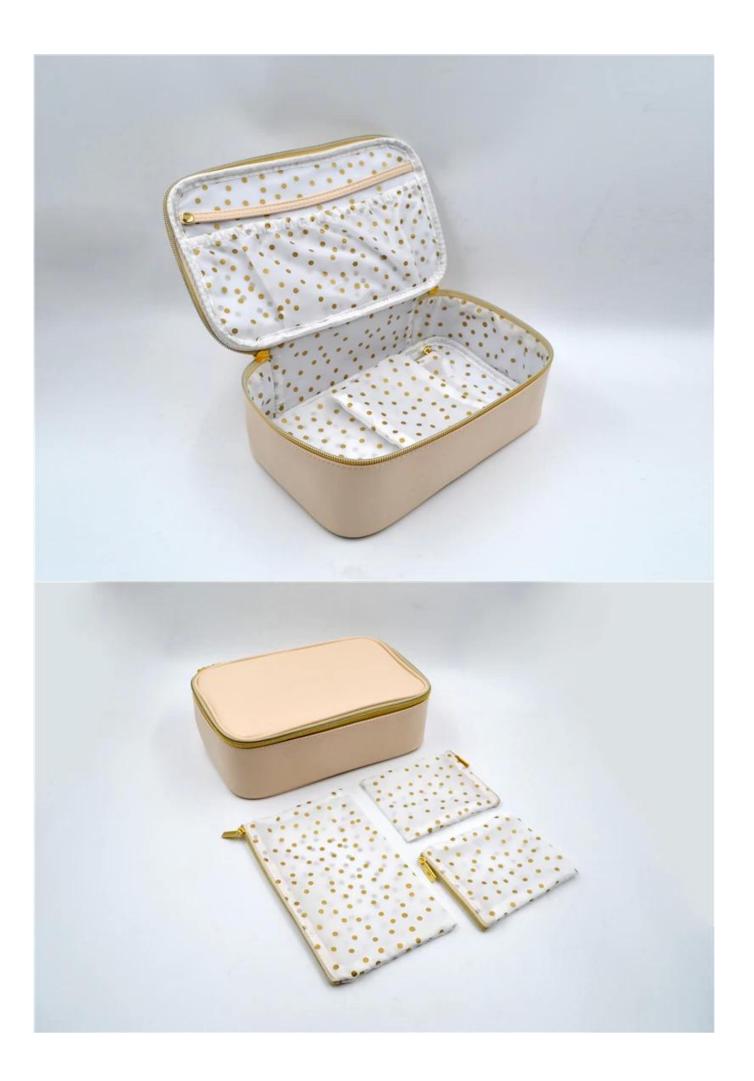

## ADVANTAGES

SUNTEAM

Style:HL-B0002 Size(cm):24\*15\*7

▼ PACKING / SUNTEAM

10.1 Package (polybag, cotton bag, gift box for your choosing)

12.1 Final Packaged in Carton

**▼ QC CONTROL** 

SUNTEAM