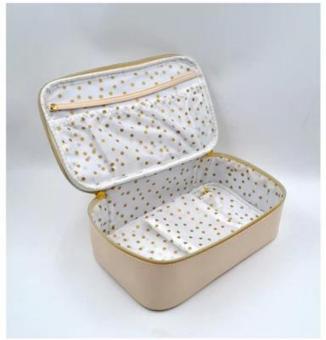

• FEATURES SUNTEAM

Type of supplier: OEM and ODM
Colors: according to your needs

3. Dimensions: 24x15x7 cm

4. Country of origin: Chittagong, Bangladesh

5. Packaging details: each piece in a gift bag, we can make it as your requirement.