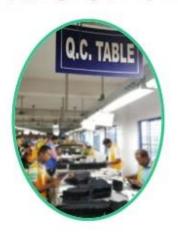

Totally aprox 28 QC workers, 4 QC steps to Guarantee the Quality

IQC (Incoming material Quality Control): Inspection of cutted leather parts before start production.

PQC (Process Quality Control): Inspect the wallet after assembling, before stitch.

FQC (Final Quality Control): Final inspection before packing.

OQC (Outgoing Quality Control): Random Inspection / The Third Party Inspection Agency

▼ MACHINES / SUNTEAM