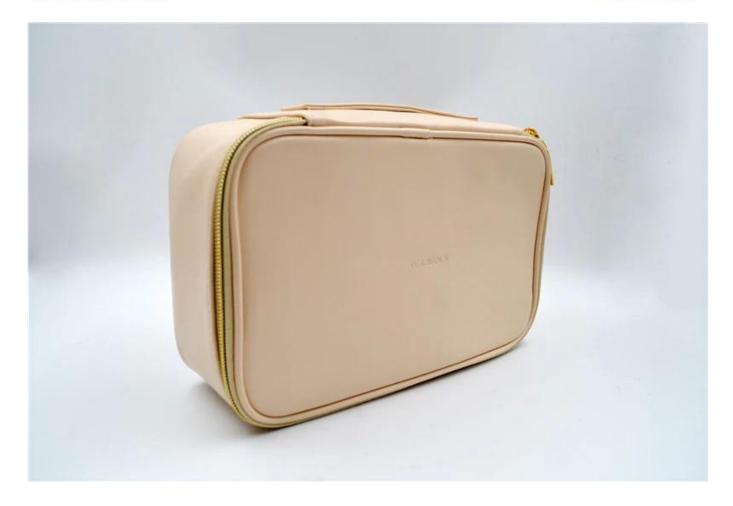

## ADVANTAGES

SUNTEAM

Style:HL-B0002 Size(cm):24\*15\*7

▼ PACKING / SUNTEAM

10.1 Package (polybag, cotton bag, gift box for your choosing)

12.1 Final Packaged in Carton

**▼ QC CONTROL** 

SUNTEAM