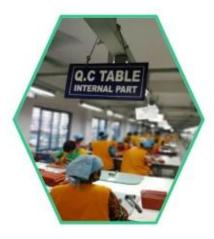

Totally aprox 28 QC workers, 4 QC steps to Guarantee the Quality

IQC (Incoming material Quality Control): Inspection of cutted leather parts before start production.

PQC (Process Quality Control): Inspect the wallet after assembling, before stitch.

FQC (Final Quality Control): Final inspection before packing.

OQC (Outgoing Quality Control): Random Inspection / The Third Party Inspection Agency

▼ MACHINES / SUNTEAM