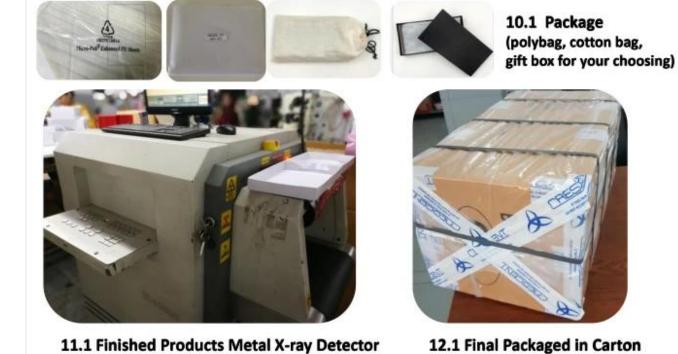

PRODUCTS

SUNTEAM

▼ PACKING / SUNTEAM

▼ QC CONTROL / SUNTEAM

## Totally aprox 28 QC workers, 4 QC steps to Guarantee the Quality

IQC (Incoming material Quality Control): Inspection of cutted leather parts before start production.

PQC (Process Quality Control): Inspect the wallet after assembling, before stitch.

FQC (Final Quality Control): Final inspection before packing.

OQC (Outgoing Quality Control): Random Inspection / The Third Party Inspection Agency

▼ MACHINES / SUNTEAM