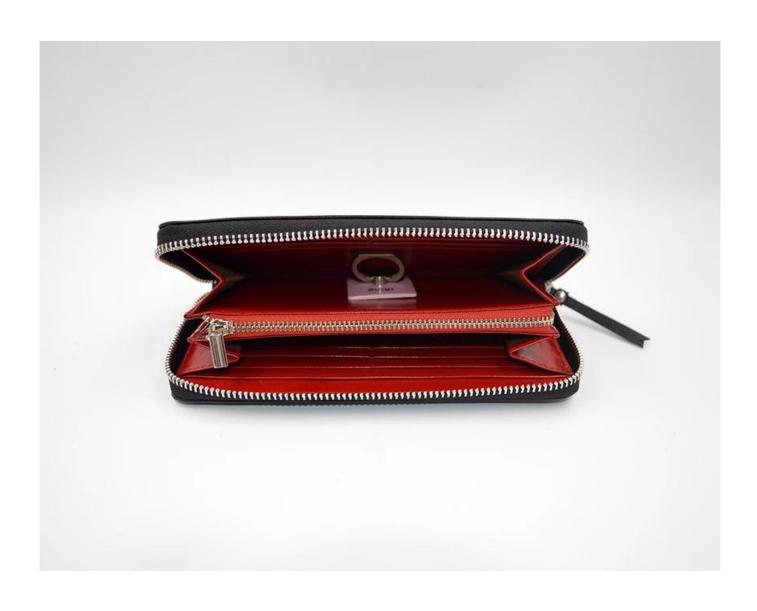

|  |
| Main Machinery     | 1,Press Cut-brand-Atom- from Italy       |  |
|                    | 2, Splitting-brand-Camoga-Italy          |  |
|                    | 3,Skiving- Golden Wheel                  |  |
|                    | 4,Press Embossing brand-Statum SFK-Italy |  |
|                    | 5, Sewing machine-brand                  |  |
|                    | 6,Folder machine-brand-Omac 450-Italy    |  |
|                    | 7,Dryer-brand Bimac-Star 7               |  |
|                    | 8, Buffing Machine -brand Omac-Italy     |  |
| Advantages         | 1,Import Tax Free to most countries      |  |
|                    | 2,No trade Barriers                      |  |
|                    | 3,Stable Politics Environment            |  |

PRODUCTS

SUNTEAM







▼ PACKING / SUNTEAM



▼ QC CONTROL / SUNTEAM

## Totally aprox 28 QC workers, 4 QC steps to Guarantee the Quality

IQC (Incoming material Quality Control): Inspection of cutted leather parts before start production.

PQC (Process Quality Control): Inspect the wallet after assembling, before stitch.

FQC (Final Quality Control): Final inspection before packing.

OQC (Outgoing Quality Control): Random Inspection / The Third Party Inspection Agency







▼ MACHINES / SUNTEAM

## Machines—Production Process



**Sewing Machine** 



Glue Machine for Lining





Glue Machine for Leather