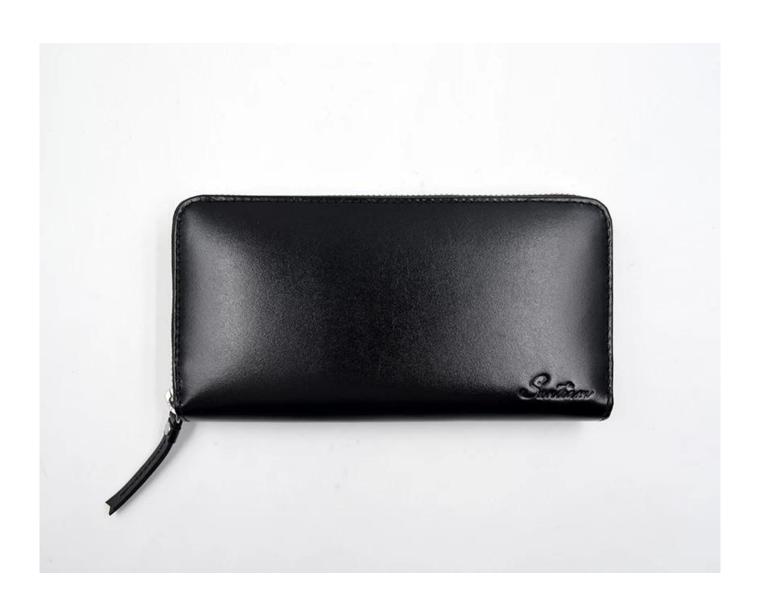

• FEATURES SUNTEAM

1.Supplier type: OEM & ODM

2. Colors: according to your requirement

3.Size: 19x10x2cm

4. Country of origin: Chittagong, Bangladesh

5. Packaging Details: each piece in a gift bag, we can do as your requirement.

6. Logo: can be customized made as your requiremen

7. Sample: sample is available