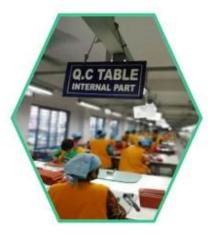

## Totally aprox 28 QC workers, 4 QC steps to Guarantee the Quality

IQC (Incoming material Quality Control): Inspection of cutted leather parts before start production.

PQC (Process Quality Control): Inspect the wallet after assembling, before stitch.

FQC (Final Quality Control): Final inspection before packing.

OQC (Outgoing Quality Control): Random Inspection / The Third Party Inspection Agency

▼ MACHINES / SUNTEAM