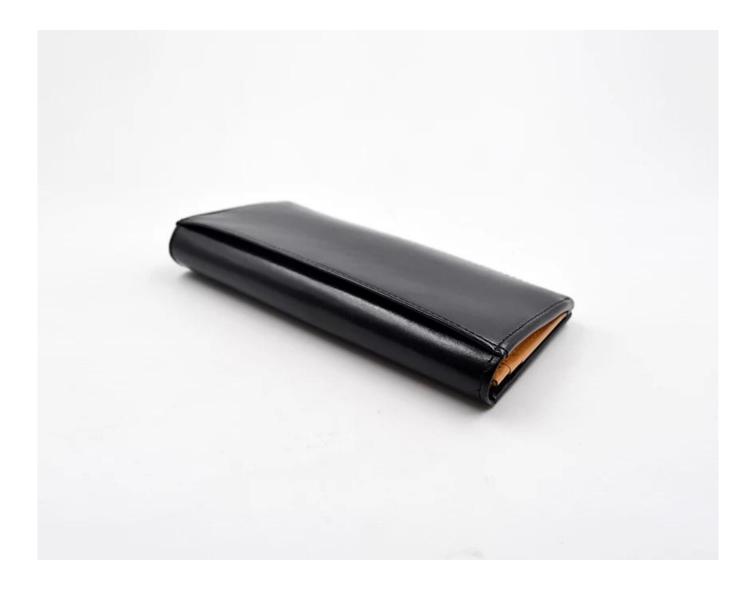

#### FEATURES

SUNTEAM

- **1. Type of supplier: OEM & ODM**
- 2. Colors: according to your needs
- 3. Dimension: 19x9.5x1.5cm
- 4. Country of origin: Chittagong, Bangladesh
- 5. Packaging details: each piece in a gift bag, we can do as your requirement.
- 6. Logo: can be customized as a requirement
- 7. Sample: sample is available