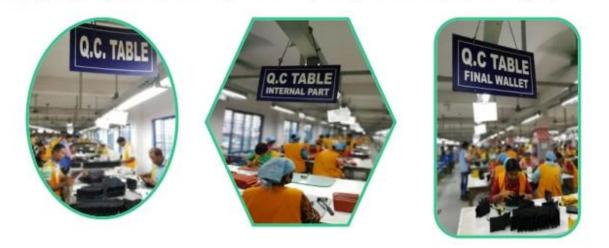

## **V QC CONTROL**

### Totally aprox 28 QC workers, 4 QC steps to Guarantee the Quality

IQC (Incoming material Quality Control): Inspection of cutted leather parts before start production. PQC (Process Quality Control): Inspect the wallet after assembling, before stitch.

FQC (Final Quality Control): Final inspection before packing.

OQC (Outgoing Quality Control): Random Inspection / The Third Party Inspection Agency