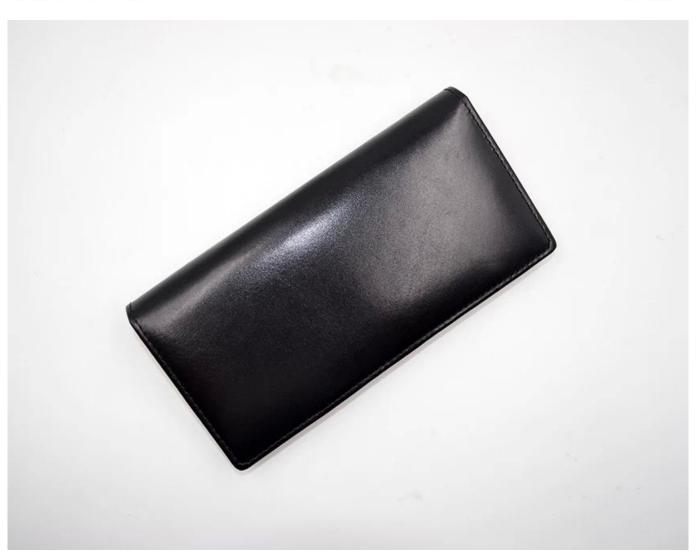

#### FEATURES

SUNTEAM

- **1. Type of supplier: OEM & ODM**
- 2. Colors: according to your needs
- 3. Dimension: 19x9.5x1.5cm
- 4. Country of origin: Chittagong, Bangladesh
- 5. Packaging details: each piece in a gift bag, we can do as your requirement.
- 6. Logo: can be customized as a requirement
- 7. Sample: sample is available