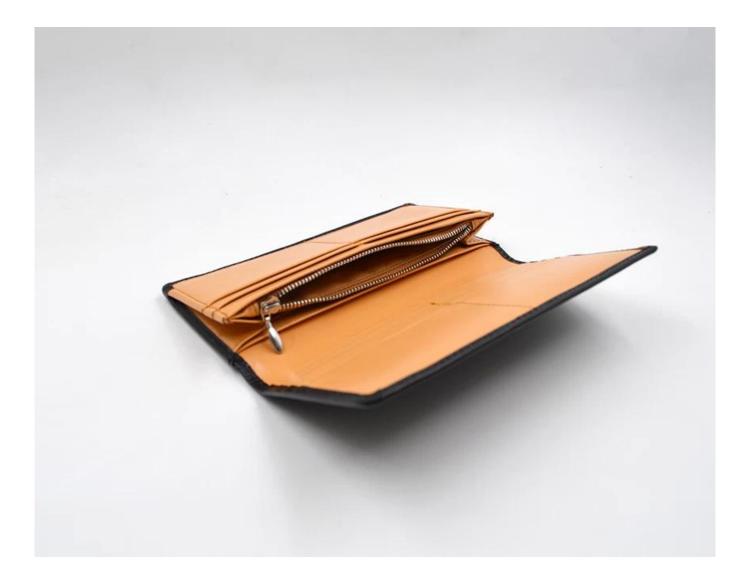

#### FEATURES

SUNTEAM

- **1. Type of supplier: OEM & ODM**
- 2. Colors: according to your needs
- 3. Dimension: 19x9.5x1.5cm
- 4. Country of origin: Chittagong, Bangladesh
- 5. Packaging details: each piece in a gift bag, we can do as your requirement.
- 6. Logo: can be customized as a requirement
- 7. Sample: sample is available