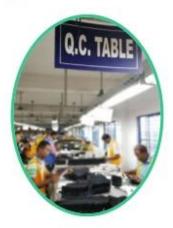

## Totally aprox 28 QC workers, 4 QC steps to Guarantee the Quality

IQC (Incoming material Quality Control): Inspection of cutted leather parts before start production.

PQC (Process Quality Control): Inspect the wallet after assembling, before stitch.