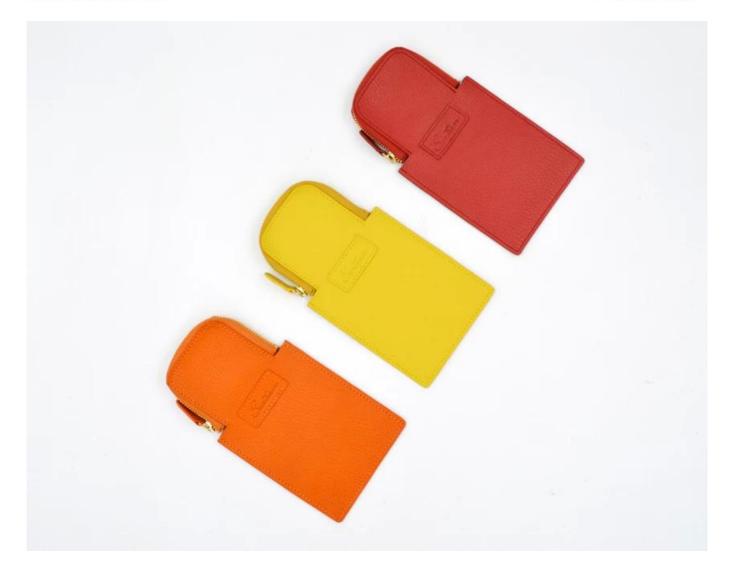

• FEATURES SUNTEAM

1. Type of supplier: OEM and ODM

- 2. Colors: according to your needs
- 3. Dimensions:17.5\*9.5\*1.5cm
- 4. Country of origin: Chittagong, Bangladesh
- 5. Packaging details: each piece in a gift bag, we can make it as your requirement.
- 6. Logo: can be customized as a requirement
- 7. Sample: the sample is available