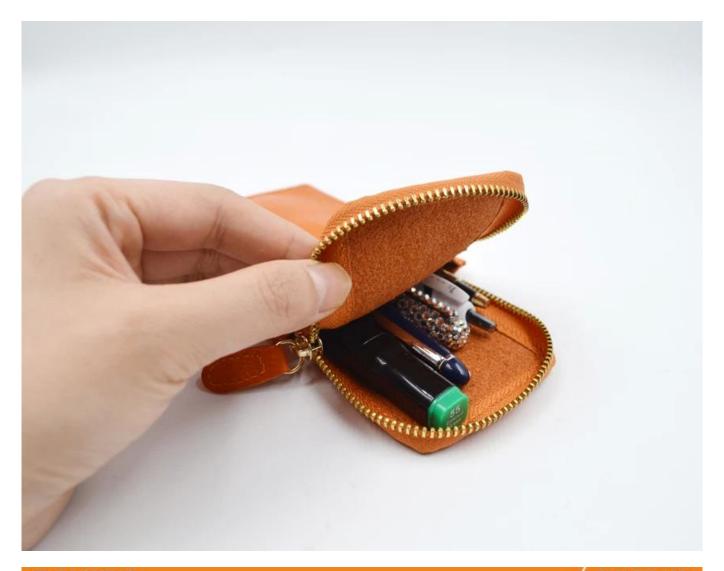

• FEATURES SUNTEAM

1. Type of supplier: OEM and ODM

- 2. Colors: according to your needs
- 3. Dimensions:17.5\*9.5\*1.5cm
- 4. Country of origin: Chittagong, Bangladesh
- 5. Packaging details: each piece in a gift bag, we can make it as your requirement.
- 6. Logo: can be customized as a requirement
- 7. Sample: the sample is available