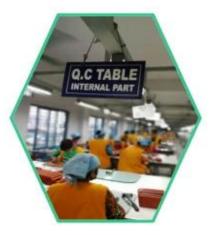

## Totally aprox 28 QC workers, 4 QC steps to Guarantee the Quality

IQC (Incoming material Quality Control): Inspection of cutted leather parts before start production.

PQC (Process Quality Control): Inspect the wallet after assembling, before stitch.

FQC (Final Quality Control): Final inspection before packing.

OQC (Outgoing Quality Control): Random Inspection / The Third Party Inspection Agency

▼ MACHINES / SUNTEAM