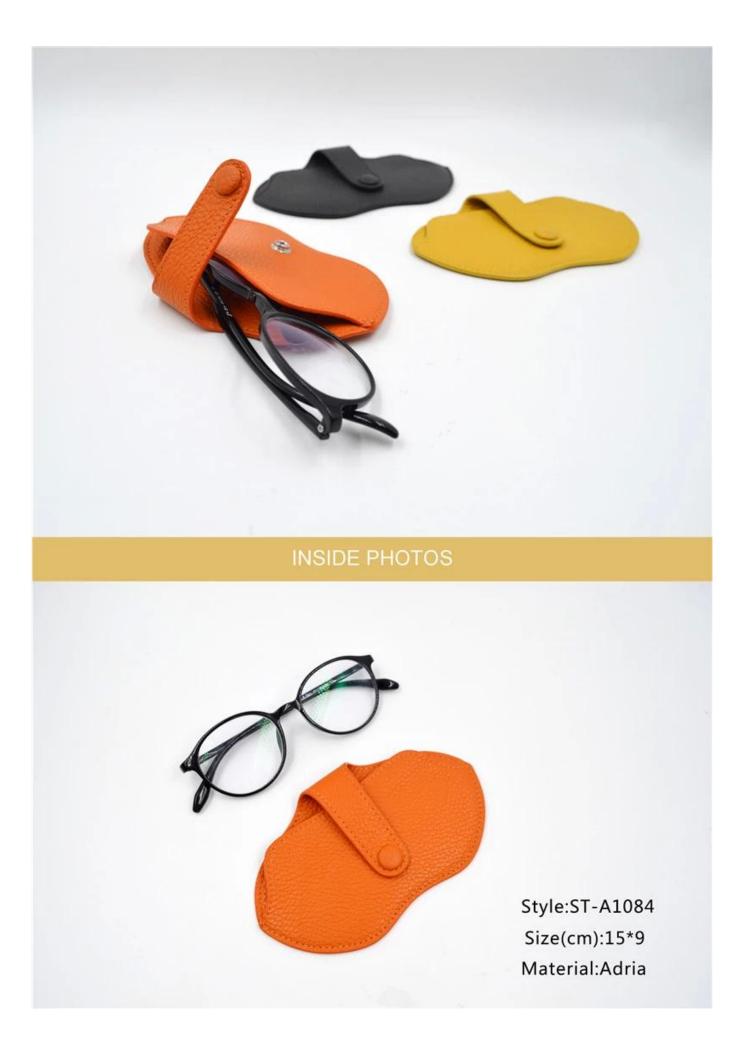

#### FEATURES

SUNTEAM

- 1. Type of supplier: OEM and ODM
- 2. Colors: according to your needs
- 3. Dimensions:15x9cm
- 4. Country of origin: Chittagong, Bangladesh
- 5. Packaging details: each piece in a gift bag, we can make it as your requirement.
- 6. Logo: can be customized as a requirement
- 7. Sample: the sample is available