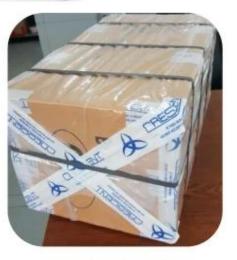

# / SUNTEAM

11.1 Finished Products Metal X-ray Detector

10.1 Package (polybag, cotton bag, gift box for your choosing)

12.1 Final Packaged in Carton

V QC CONTROL

SUNTEAM