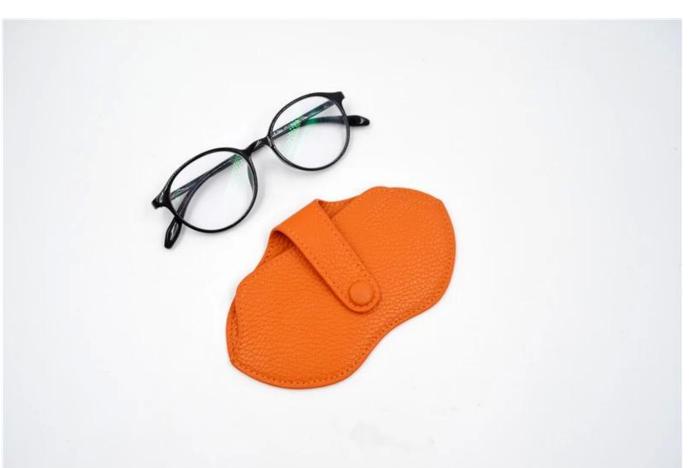

#### FEATURES

SUNTEAM

- 1. Type of supplier: OEM and ODM
- 2. Colors: according to your needs
- 3. Dimensions:15x9cm
- 4. Country of origin: Chittagong, Bangladesh
- 5. Packaging details: each piece in a gift bag, we can make it as your requirement.
- 6. Logo: can be customized as a requirement
- 7. Sample: the sample is available