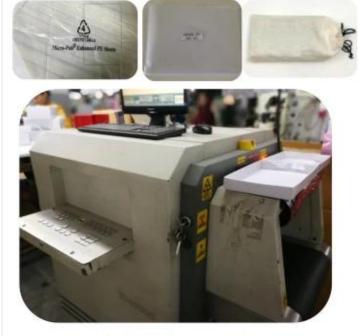

# / SUNTEAM

11.1 Finished Products Metal X-ray Detector

10.1 Package (polybag, cotton bag, gift box for your choosing)

12.1 Final Packaged in Carton

V QC CONTROL

SUNTEAM