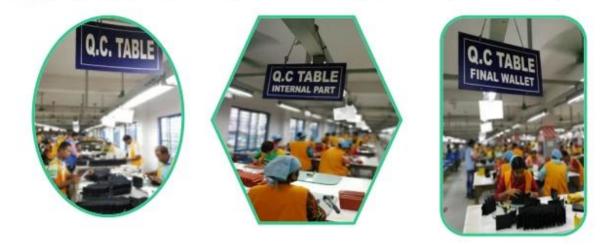

#### Totally aprox 28 QC workers, 4 QC steps to Guarantee the Quality

IQC (Incoming material Quality Control): Inspection of cutted leather parts before start production. PQC (Process Quality Control): Inspect the wallet after assembling, before stitch.

FQC (Final Quality Control): Final inspection before packing.

OQC (Outgoing Quality Control): Random Inspection / The Third Party Inspection Agency