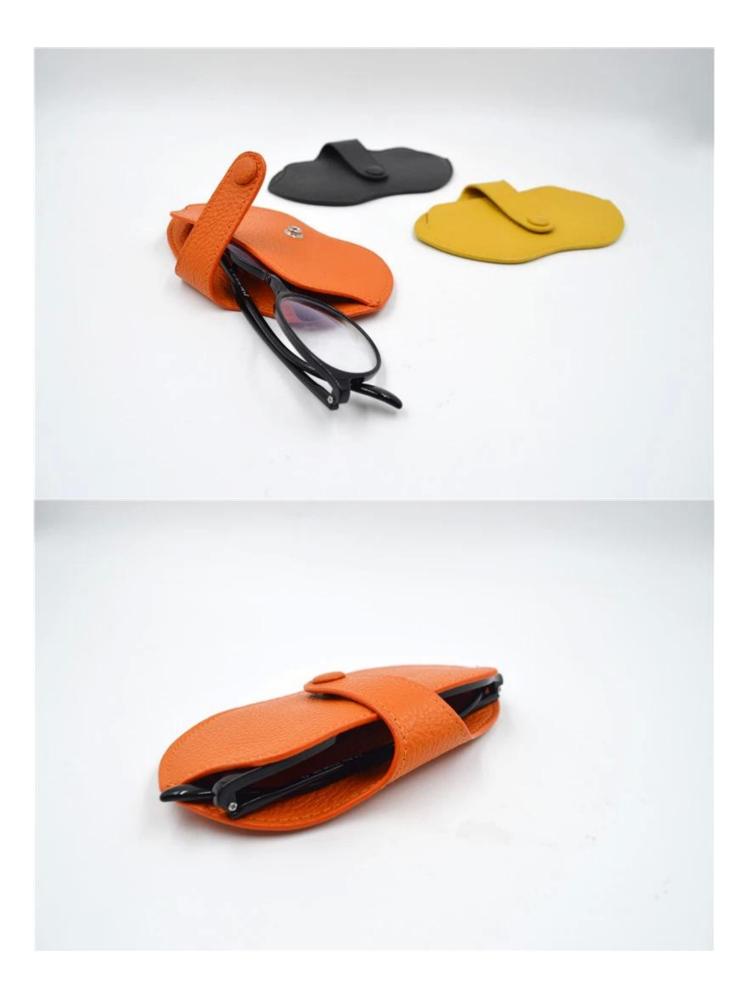

#### FEATURES

SUNTEAM

- 1. Type of supplier: OEM and ODM
- 2. Colors: according to your needs
- 3. Dimensions:15x9cm
- 4. Country of origin: Chittagong, Bangladesh
- 5. Packaging details: each piece in a gift bag, we can make it as your requirement.
- 6. Logo: can be customized as a requirement
- 7. Sample: the sample is available