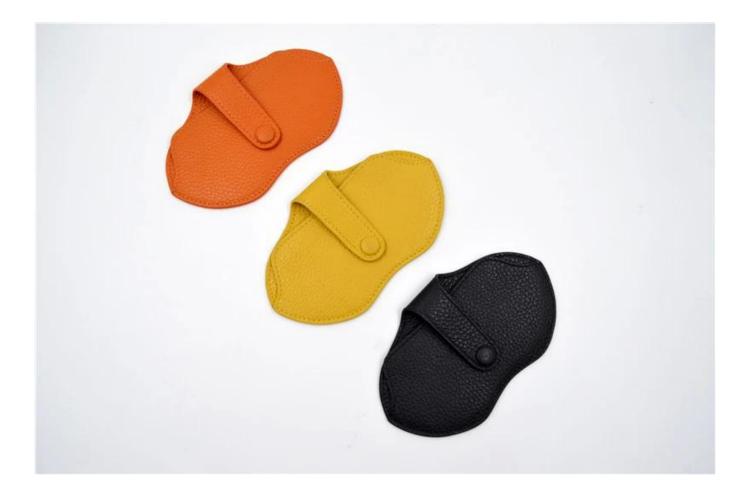

#### FEATURES

SUNTEAM

- 1. Type of supplier: OEM and ODM
- 2. Colors: according to your needs
- 3. Dimensions:15x9cm
- 4. Country of origin: Chittagong, Bangladesh
- 5. Packaging details: each piece in a gift bag, we can make it as your requirement.
- 6. Logo: can be customized as a requirement
- 7. Sample: the sample is available