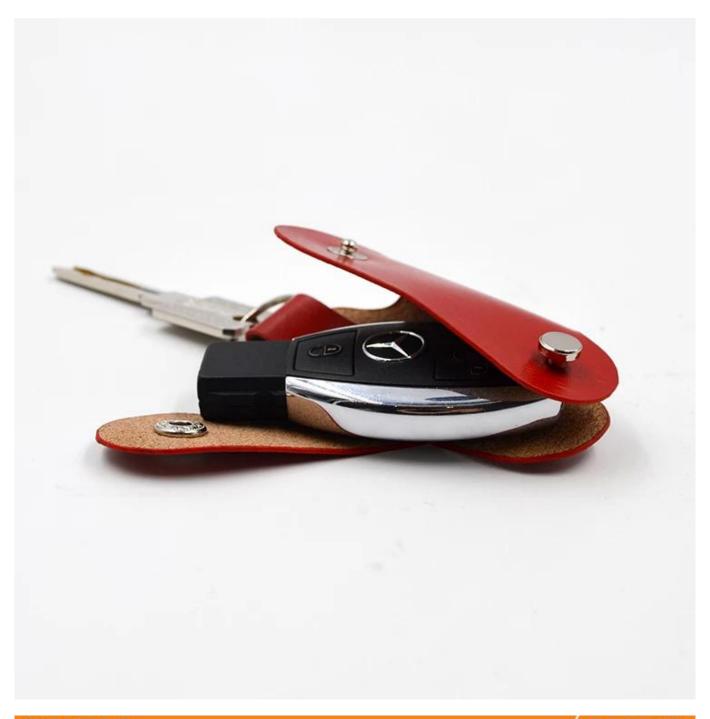

• FEATURES SUNTEAM

Supplier type: OEM and ODM
Colors: Based on your needs

3. Dimensions: 9x4.5cmcm

4. Country of origin: Chittagong, Bangladesh

- 5. Packaging details: each piece in a gift bag, we can make it as your requirement.
- 6. Logo: can be customized as a requirement