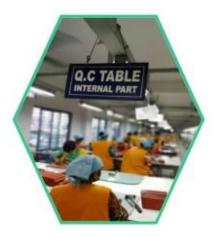

7. Example: the sample is available

• ADVANTAGES SUNTEAM

▼ PACKING / SUNTEAM

10.1 Package (polybag, cotton bag, gift box for your choosing)

12.1 Final Packaged in Carton

**▼ QC CONTROL** 

SUNTEAM

Totally aprox 28 QC workers, 4 QC steps to Guarantee the Quality

IQC (Incoming material Quality Control): Inspection of cutted leather parts before start production.

PQC (Process Quality Control): Inspect the wallet after assembling, before stitch.

FQC (Final Quality Control): Final inspection before packing.

OQC (Outgoing Quality Control): Random Inspection / The Third Party Inspection Agency

▼ MACHINES / SUNTEAM