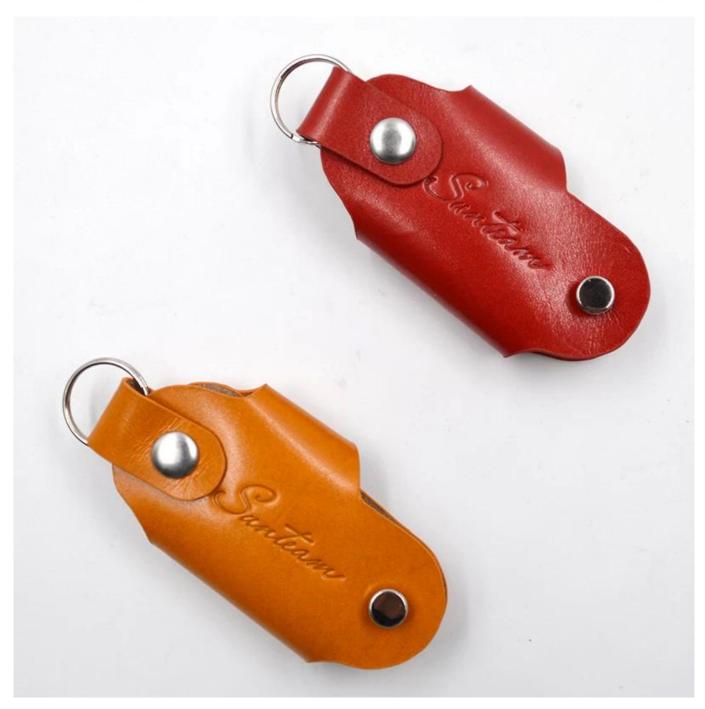

• FEATURES SUNTEAM

Supplier type: OEM and ODM
Colors: Based on your needs

3. Dimensions: 9x4.5cmcm

4. Country of origin: Chittagong, Bangladesh

- 5. Packaging details: each piece in a gift bag, we can make it as your requirement.
- 6. Logo: can be customized as a requirement