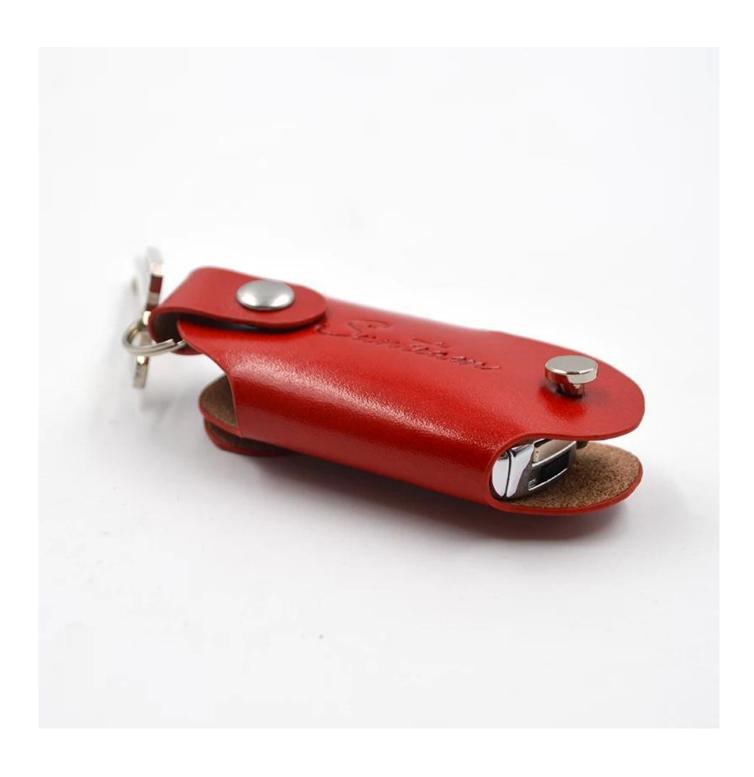

• FEATURES SUNTEAM

Supplier type: OEM and ODM
Colors: Based on your needs

3. Dimensions: 9x4.5cmcm

4. Country of origin: Chittagong, Bangladesh

- 5. Packaging details: each piece in a gift bag, we can make it as your requirement.
- 6. Logo: can be customized as a requirement