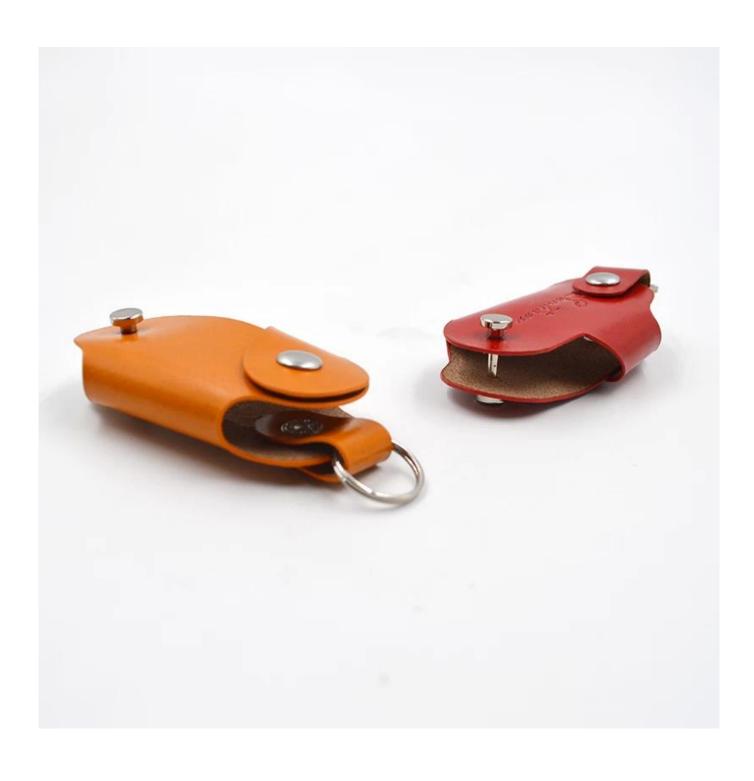

• FEATURES SUNTEAM

Supplier type: OEM and ODM
Colors: Based on your needs

3. Dimensions: 9x4.5cmcm

4. Country of origin: Chittagong, Bangladesh

- 5. Packaging details: each piece in a gift bag, we can make it as your requirement.
- 6. Logo: can be customized as a requirement