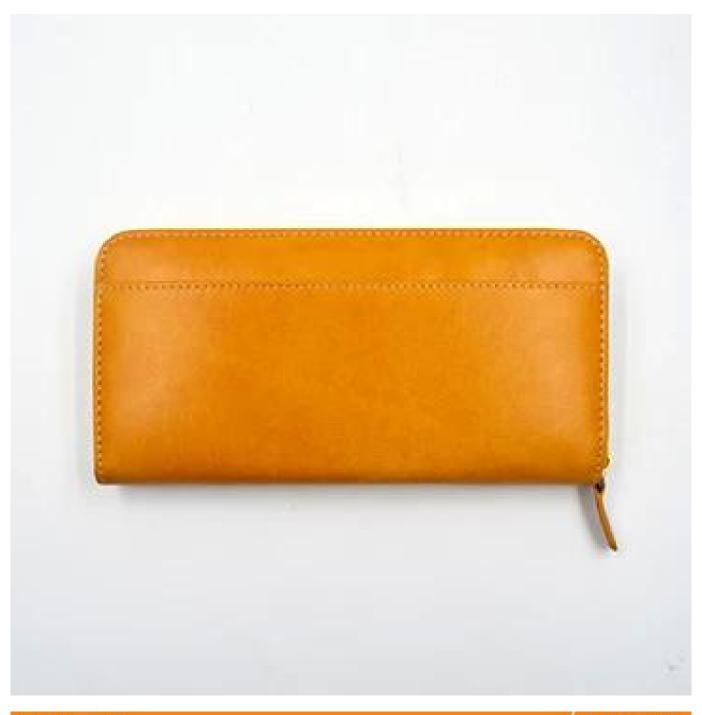

## Medium style pink leather wallet, wholesalere, new design leather wallet manufacturer

• FEATURES SUNTEAM

1.Supplier type: OEM & ODM

2. Colors: according to your requirement

3.Size: 20x9.5x2cm

4. Country of origin: Chittagong, Bangladesh