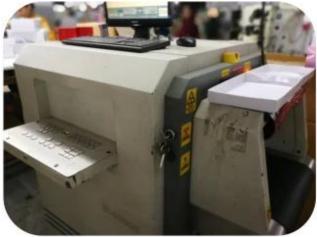

IQC (Incoming material Quality Control): Inspection of cutted leather parts before start production.

PQC (Process Quality Control): Inspect the wallet after assembling, before stitch.

FQC (Final Quality Control): Final inspection before packing.

OQC (Outgoing Quality Control): Random Inspection / The Third Party Inspection Agency

▼ MACHINES / SUNTEAM