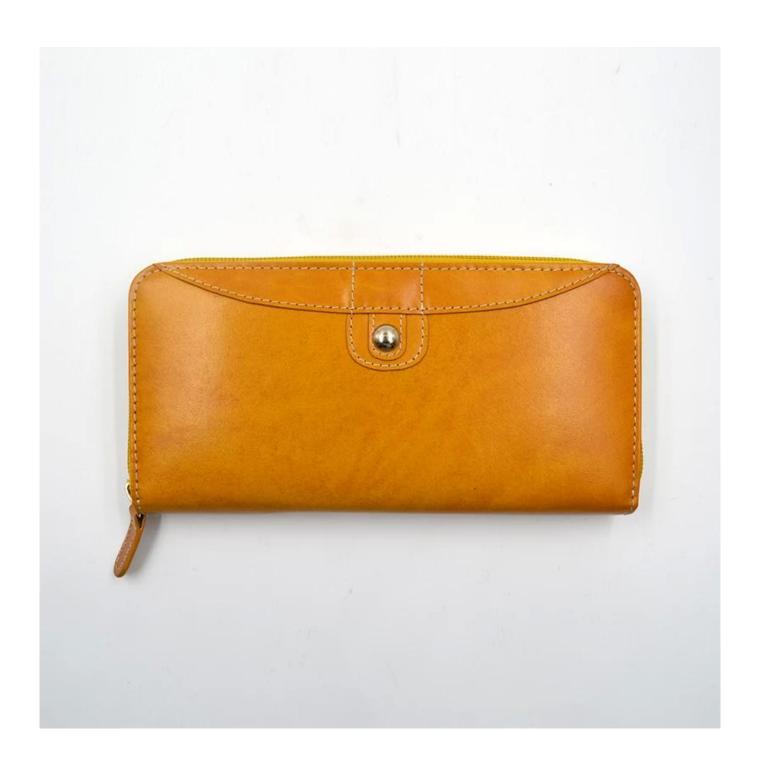

## Medium style pink leather wallet, wholesalere, new design leather wallet manufacturer

• FEATURES SUNTEAM

1.Supplier type: OEM & ODM

2. Colors: according to your requirement

3.Size: 20x9.5x2cm

4. Country of origin: Chittagong, Bangladesh