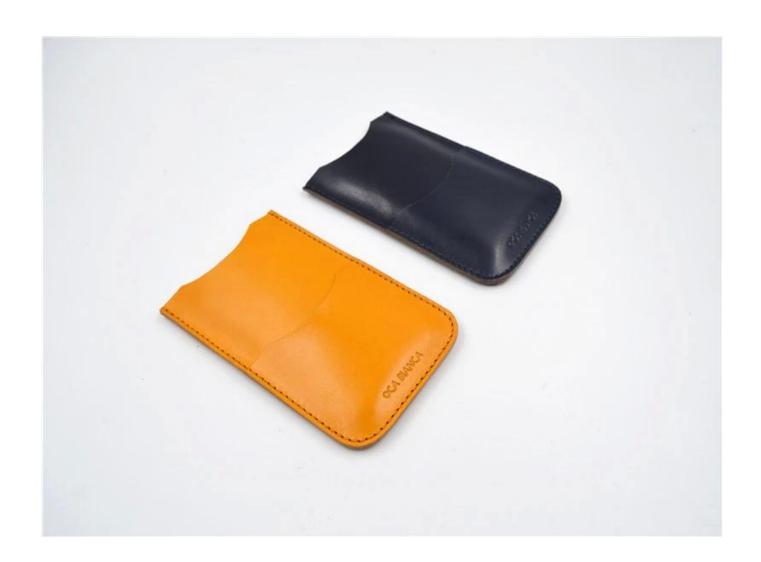

• FEATURES SUNTEAM

Type of supplier: OEM and ODM
Colors: according to your needs

3. Dimensions: 16x10 cm

4. Country of origin: Chittagong, Bangladesh

5. Packaging details: each piece in a gift bag, we can make it as your requirement.