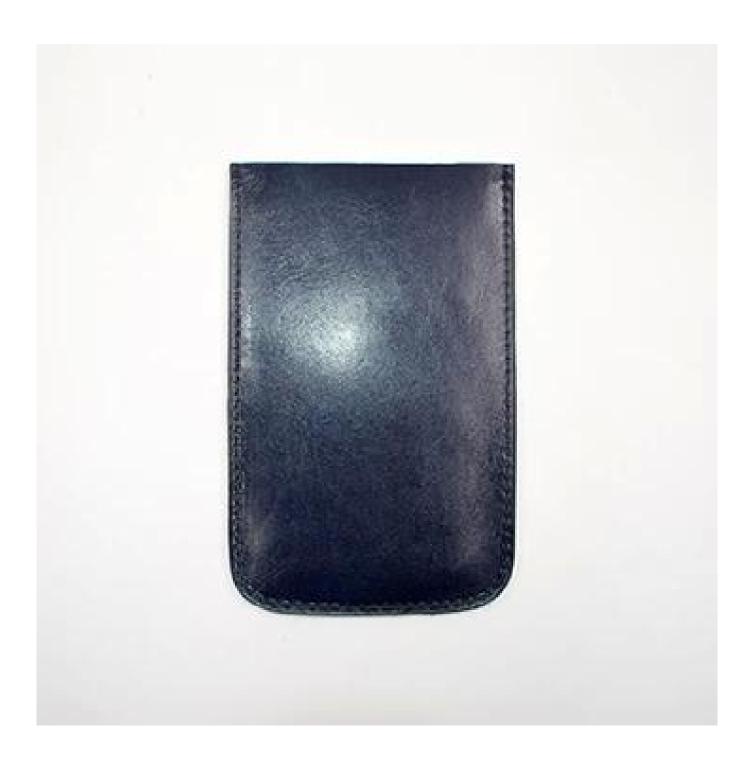

• FEATURES SUNTEAM

Type of supplier: OEM and ODM
Colors: according to your needs

3. Dimensions: 16x10 cm

4. Country of origin: Chittagong, Bangladesh

5. Packaging details: each piece in a gift bag, we can make it as your requirement.