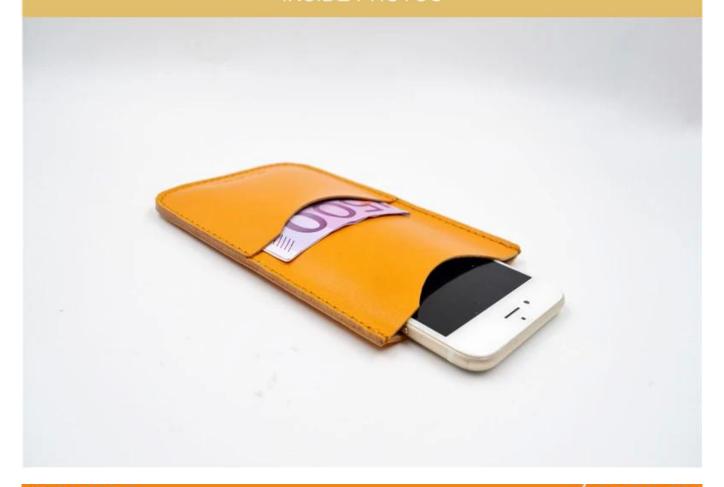

• FEATURES SUNTEAM

Type of supplier: OEM and ODM
Colors: according to your needs

3. Dimensions: 16x10 cm

4. Country of origin: Chittagong, Bangladesh

5. Packaging details: each piece in a gift bag, we can make it as your requirement.