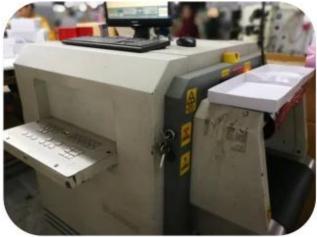

FQC (Final Quality Control): Final inspection before packing.

OQC (Outgoing Quality Control): Random Inspection / The Third Party Inspection Agency

▼ MACHINES / SUNTEAM

## **Machines**—Production Process

Sewing Machine

**Glue Machine for Lining** 

Glue Machine for Leather