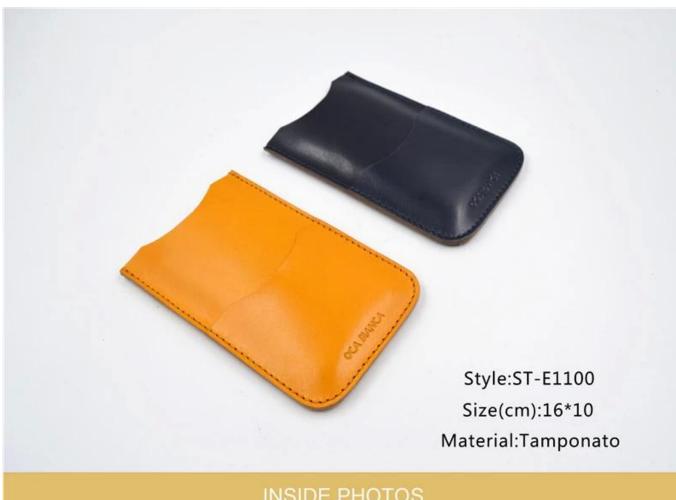

• FEATURES SUNTEAM

Type of supplier: OEM and ODM
Colors: according to your needs

3. Dimensions: 16x10 cm

4. Country of origin: Chittagong, Bangladesh

5. Packaging details: each piece in a gift bag, we can make it as your requirement.