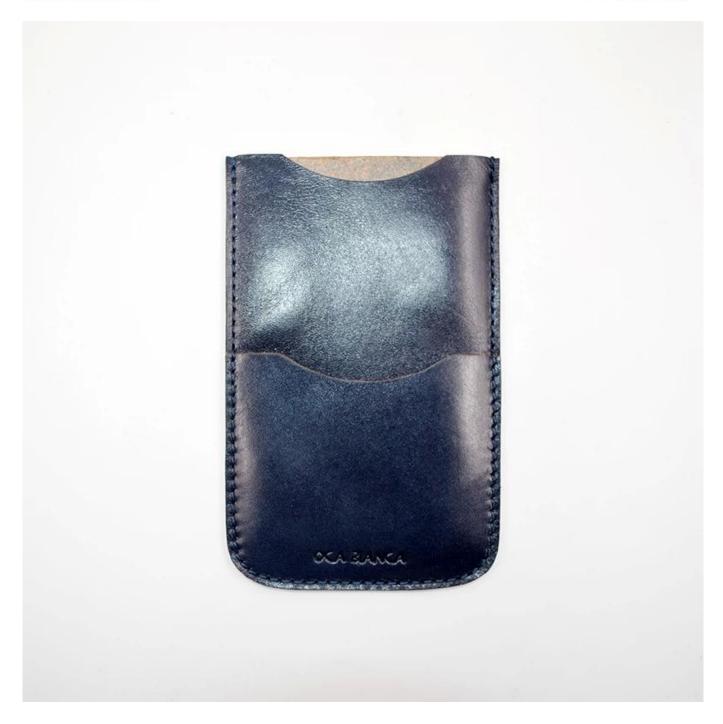

• FEATURES SUNTEAM

Type of supplier: OEM and ODM
Colors: according to your needs

3. Dimensions: 16x10 cm

4. Country of origin: Chittagong, Bangladesh

5. Packaging details: each piece in a gift bag, we can make it as your requirement.