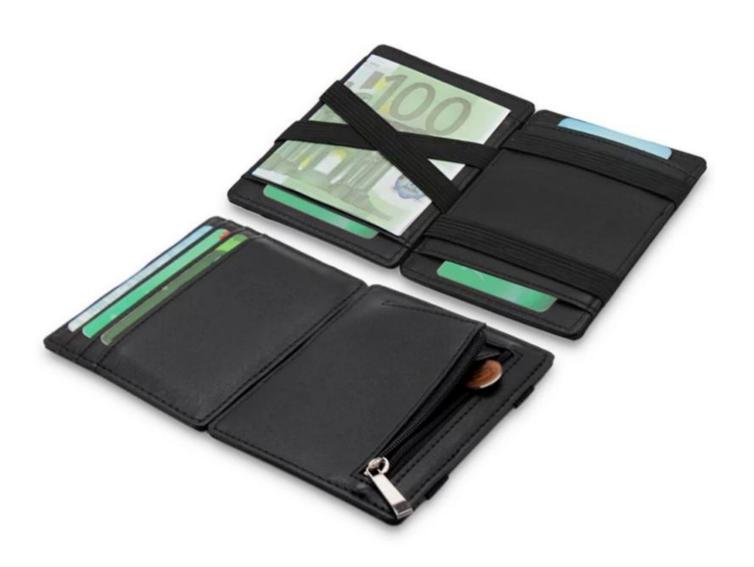

• FEATURES SUNTEAM

- 1. Type of supplier: OEM & ODM
- 2. Colors: according to your needs
- 3. Country of origin: Chittagong, Bangladesh
- 4. Packaging details: each piece in a gift bag, we can do as your requirement.
- 5. Logo: can be customized as a requirement
- 6. Sample: sample is available

ADVANTAGES
SUNTEAM







▼ PACKING / SUNTEAM









10.1 Package (polybag, cotton bag, gift box for your choosing)







12.1 Final Packaged in Carton

**▼ QC CONTROL** 

SUNTEAM

Totally aprox 28 QC workers, 4 QC steps to Guarantee the Quality

IQC (Incoming material Quality Control): Inspection of cutted leather parts before start production.

PQC (Process Quality Control): Inspect the wallet after assembling, before stitch.

FQC (Final Quality Control): Final inspection before packing.

OQC (Outgoing Quality Control): Random Inspection / The Third Party Inspection Agency







▼ MACHINES / SUNTEAM

## **Machines**—Production Process



Sewing Machine



**Glue Machine for Lining** 





Glue Machine for Leather