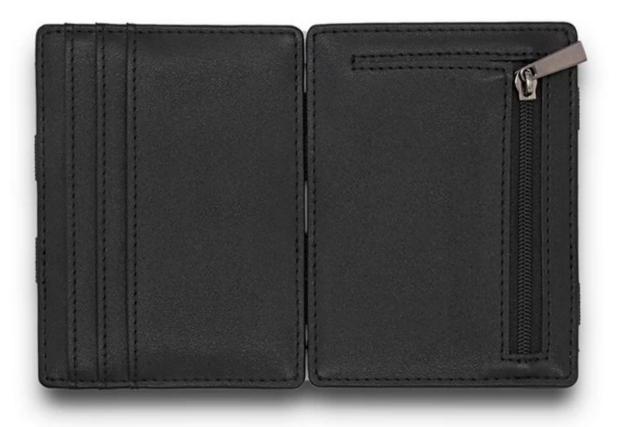

• FEATURES SUNTEAM

- 1. Type of supplier: OEM & ODM
- 2. Colors: according to your needs
- 3. Country of origin: Chittagong, Bangladesh
- 4. Packaging details: each piece in a gift bag, we can do as your requirement.
- 5. Logo: can be customized as a requirement
- 6. Sample: sample is available

ADVANTAGES
SUNTEAM







▼ PACKING / SUNTEAM









10.1 Package (polybag, cotton bag, gift box for your choosing)







12.1 Final Packaged in Carton

**▼ QC CONTROL** 

SUNTEAM

Totally aprox 28 QC workers, 4 QC steps to Guarantee the Quality

IQC (Incoming material Quality Control): Inspection of cutted leather parts before start production.

PQC (Process Quality Control): Inspect the wallet after assembling, before stitch.

FQC (Final Quality Control): Final inspection before packing.

OQC (Outgoing Quality Control): Random Inspection / The Third Party Inspection Agency







▼ MACHINES / SUNTEAM

## **Machines**—Production Process



Sewing Machine



**Glue Machine for Lining** 





Glue Machine for Leather