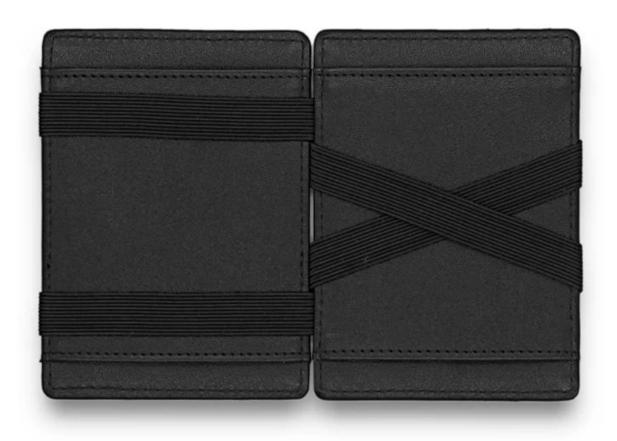

• FEATURES SUNTEAM

- 1. Type of supplier: OEM & ODM
- 2. Colors: according to your needs
- 3. Country of origin: Chittagong, Bangladesh
- 4. Packaging details: each piece in a gift bag, we can do as your requirement.
- 5. Logo: can be customized as a requirement
- 6. Sample: sample is available

ADVANTAGES
SUNTEAM







▼ PACKING / SUNTEAM









10.1 Package (polybag, cotton bag, gift box for your choosing)







12.1 Final Packaged in Carton

**▼ QC CONTROL** 

SUNTEAM

Totally aprox 28 QC workers, 4 QC steps to Guarantee the Quality

IQC (Incoming material Quality Control): Inspection of cutted leather parts before start production.

PQC (Process Quality Control): Inspect the wallet after assembling, before stitch.

FQC (Final Quality Control): Final inspection before packing.

OQC (Outgoing Quality Control): Random Inspection / The Third Party Inspection Agency







▼ MACHINES / SUNTEAM

## **Machines**—Production Process



Sewing Machine



**Glue Machine for Lining** 





Glue Machine for Leather