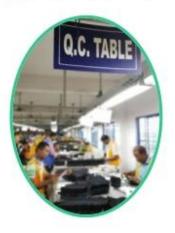

▼ QC CONTROL / SUNTEAM

## Totally aprox 28 QC workers, 4 QC steps to Guarantee the Quality

IQC (Incoming material Quality Control): Inspection of cutted leather parts before start production.

PQC (Process Quality Control): Inspect the wallet after assembling, before stitch.