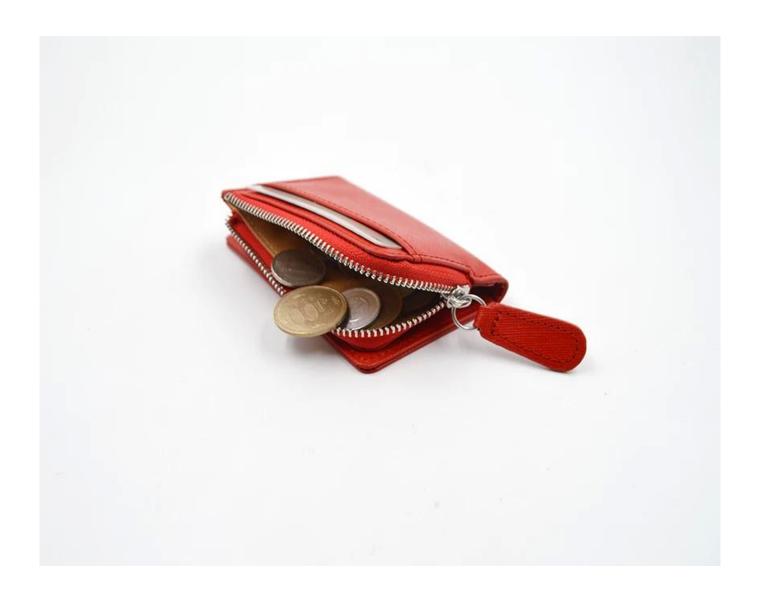

• FEATURES SUNTEAM

Supplier type: OEM and ODM
Colors: Based on your needs

3. Dimensions: 10.5 \* 6cm

4. Country of origin: Chittagong, Bangladesh

- 5. Packaging details: each piece in a gift bag, we can make it as your requirement.
- 6. Logo: can be customized as a requirement

7. Example: the sample is available

• ADVANTAGES SUNTEAM

▼ PACKING / SUNTEAM

11.1 Finished Products Metal X-ray Detector

10.1 Package (polybag, cotton bag, gift box for your choosing)

12.1 Final Packaged in Carton