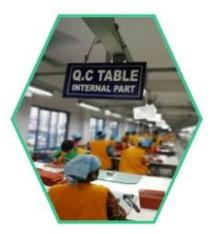

▼ QC CONTROL / SUNTEAM

## Totally aprox 28 QC workers, 4 QC steps to Guarantee the Quality

IQC (Incoming material Quality Control): Inspection of cutted leather parts before start production.

PQC (Process Quality Control): Inspect the wallet after assembling, before stitch.