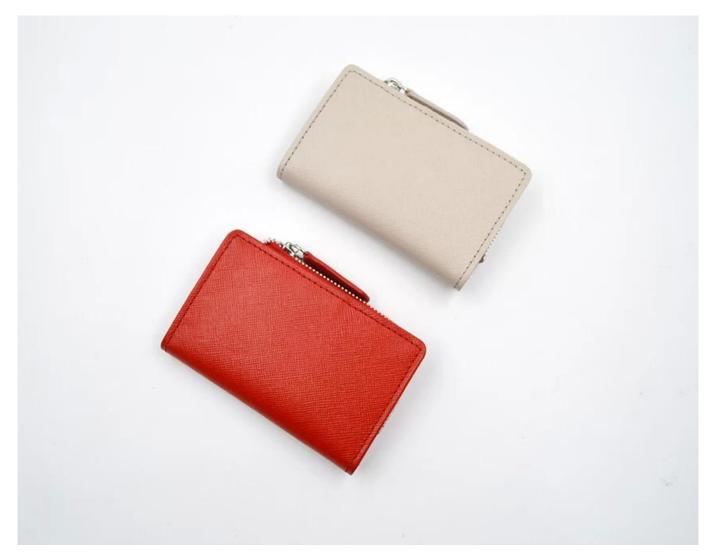

• FEATURES SUNTEAM

Supplier type: OEM and ODM
Colors: Based on your needs

3. Dimensions: 10.5 \* 6cm

4. Country of origin: Chittagong, Bangladesh

- 5. Packaging details: each piece in a gift bag, we can make it as your requirement.
- 6. Logo: can be customized as a requirement

7. Example: the sample is available

• ADVANTAGES SUNTEAM

▼ PACKING / SUNTEAM

11.1 Finished Products Metal X-ray Detector

10.1 Package (polybag, cotton bag, gift box for your choosing)

12.1 Final Packaged in Carton