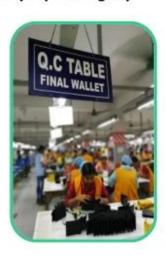

▼ QC CONTROL / SUNTEAM

FQC (Final Quality Control): Final inspection before packing.

OQC (Outgoing Quality Control): Random Inspection / The Third Party Inspection Agency

▼ MACHINES / SUNTEAM