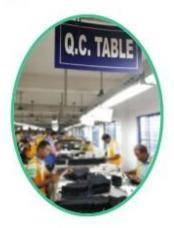

PRODUCTS

SUNTEAM

▼ PACKING / SUNTEAM

11.1 Finished Products Metal X-ray Detector

10.1 Package (polybag, cotton bag, gift box for your choosing)

12.1 Final Packaged in Carton

▼ QC CONTROL / SUNTEAM

## Totally aprox 28 QC workers, 4 QC steps to Guarantee the Quality

IQC (Incoming material Quality Control): Inspection of cutted leather parts before start production.

PQC (Process Quality Control): Inspect the wallet after assembling, before stitch.

FQC (Final Quality Control): Final inspection before packing.

OQC (Outgoing Quality Control): Random Inspection / The Third Party Inspection Agency

▼ MACHINES / SUNTEAM