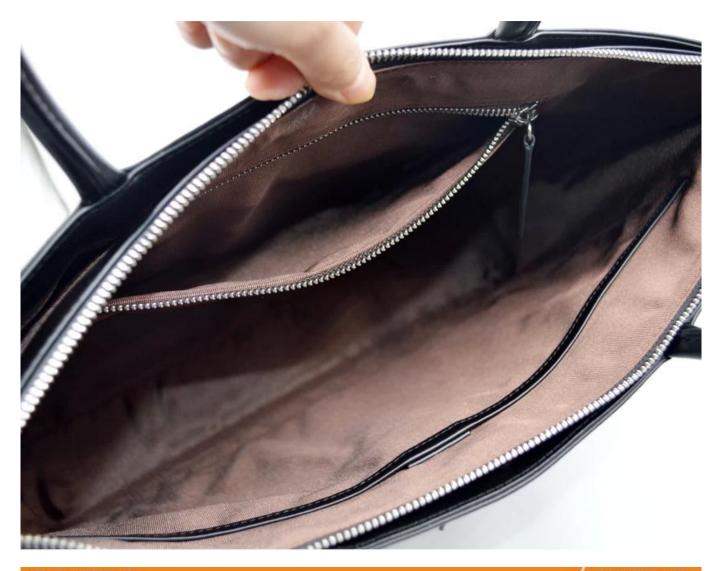

## Italy leather long wallet-Slim leather wallet long -Long Italy leather purse

• FEATURES SUNTEAM

1. Type of supplier: OEM & ODM

2. Colors: according to your requirement

3. Size: 31x33x12cm

4. Country of origin: Chittagong, Bangladesh