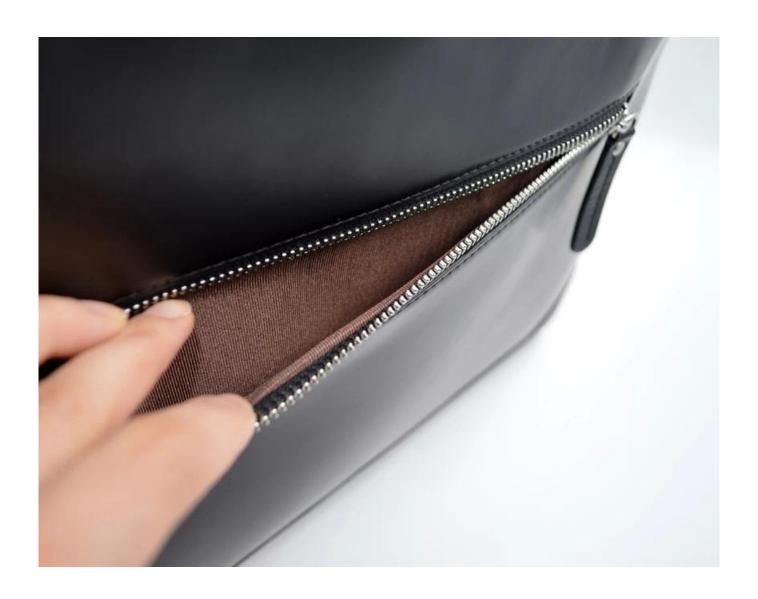

## Italy leather long wallet-Slim leather wallet long -Long Italy leather purse

• FEATURES SUNTEAM

1. Type of supplier: OEM & ODM

2. Colors: according to your requirement

3. Size: 31x33x12cm

4. Country of origin: Chittagong, Bangladesh