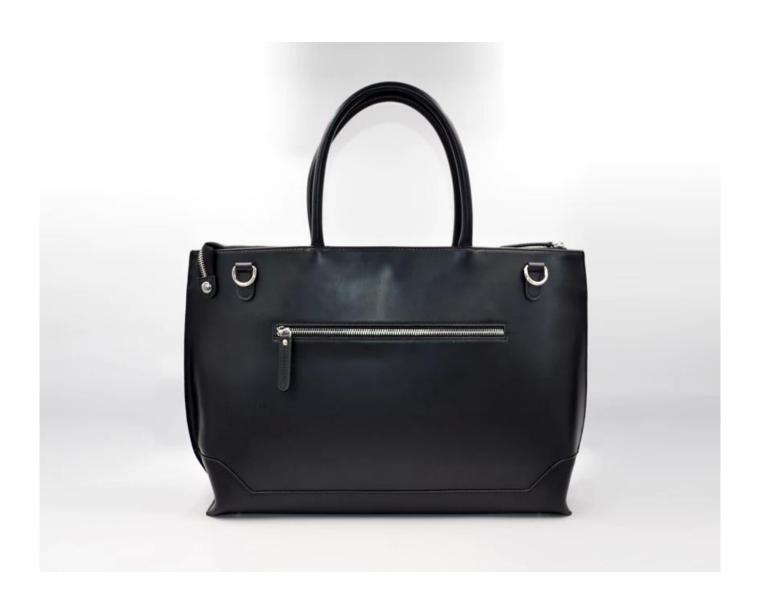

## Italy leather long wallet-Slim leather wallet long -Long Italy leather purse

• FEATURES SUNTEAM

1. Type of supplier: OEM & ODM

2. Colors: according to your requirement

3. Size: 31x33x12cm

4. Country of origin: Chittagong, Bangladesh