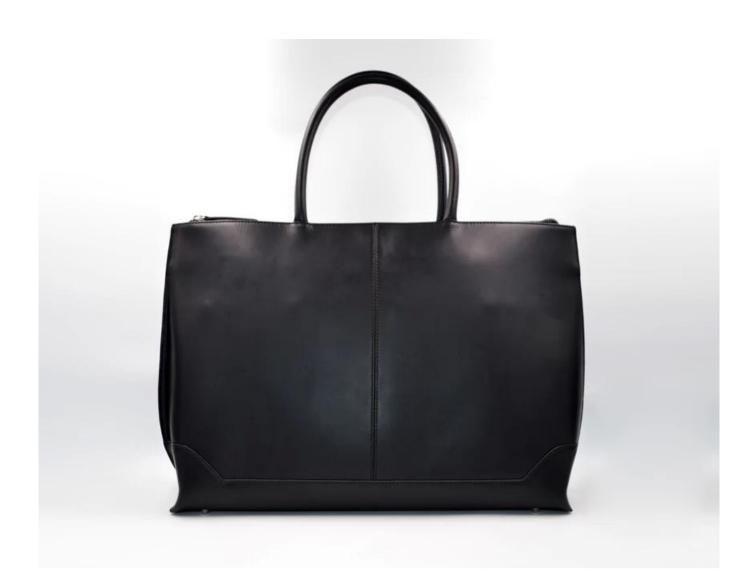

## Italy leather long wallet-Slim leather wallet long -Long Italy leather purse

• FEATURES SUNTEAM

1. Type of supplier: OEM & ODM

2. Colors: according to your requirement

3. Size: 31x33x12cm

4. Country of origin: Chittagong, Bangladesh