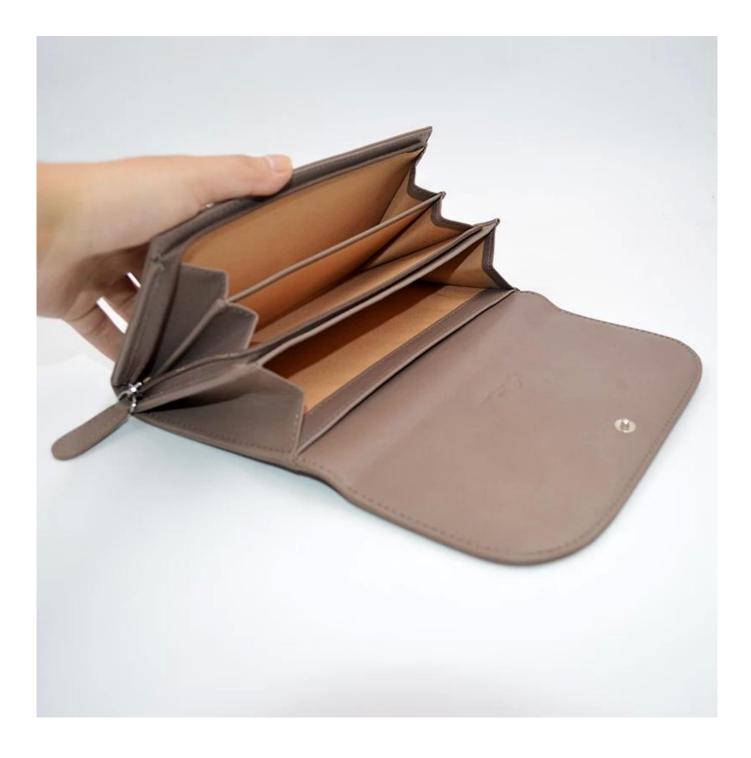

#### FEATURES

- **1. Type of supplier: OEM & ODM**
- 2. Colors: according to your needs
- 3. Dimension: 11x9x2cm
- 4. Country of origin: Chittagong, Bangladesh
- 5. Packaging details: each piece in a gift bag, we can do as your requirement.
- 6. Logo: can be customized as a requirement
- 7. Sample: sample is available