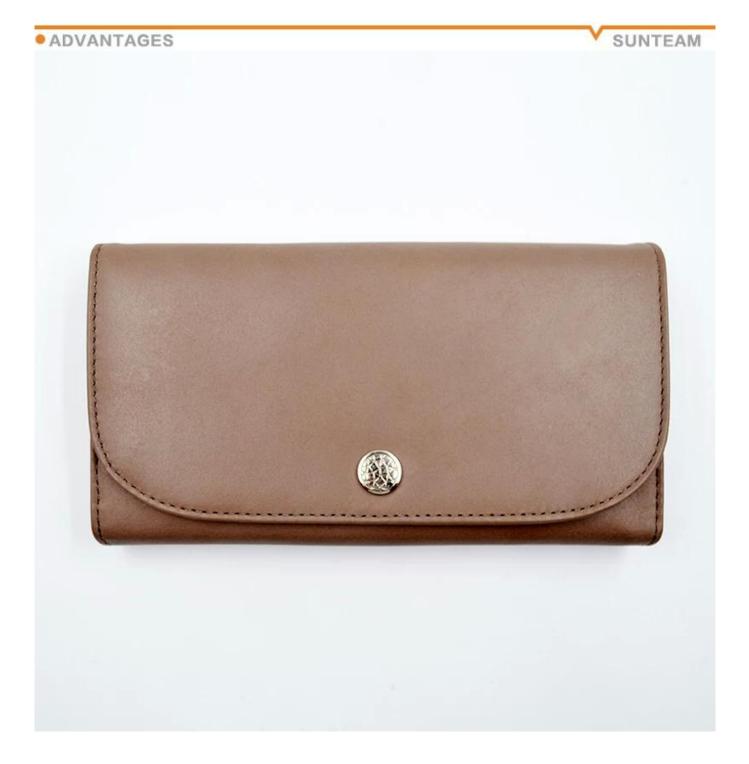

#### FEATURES

- **1. Type of supplier: OEM & ODM**
- 2. Colors: according to your needs
- 3. Dimension: 11x9x2cm
- 4. Country of origin: Chittagong, Bangladesh
- 5. Packaging details: each piece in a gift bag, we can do as your requirement.
- 6. Logo: can be customized as a requirement
- 7. Sample: sample is available