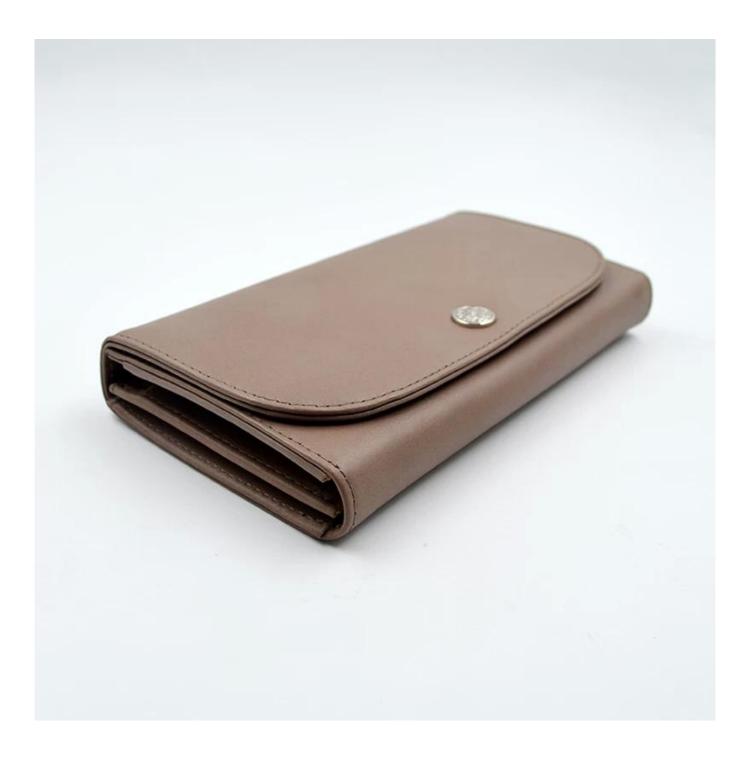

#### FEATURES

- **1. Type of supplier: OEM & ODM**
- 2. Colors: according to your needs
- 3. Dimension: 11x9x2cm
- 4. Country of origin: Chittagong, Bangladesh
- 5. Packaging details: each piece in a gift bag, we can do as your requirement.
- 6. Logo: can be customized as a requirement
- 7. Sample: sample is available