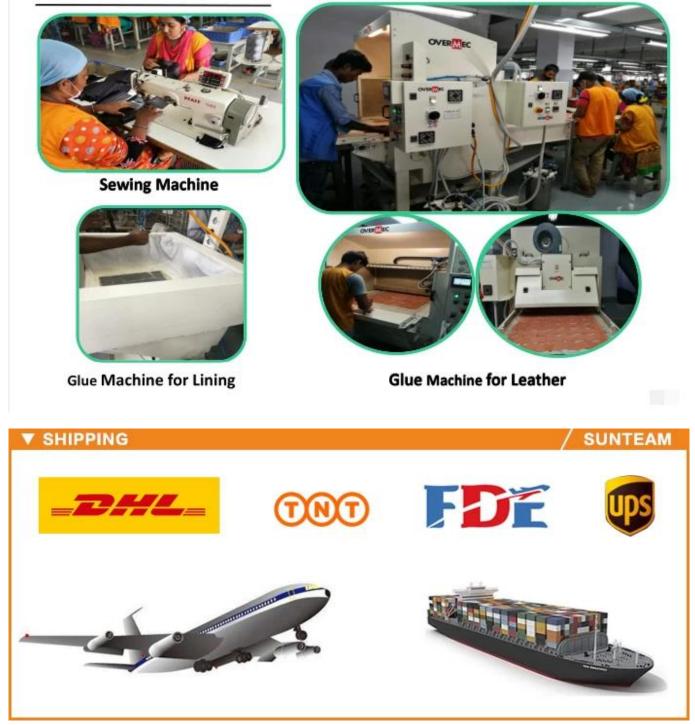

needs
- 3. Dimension: 11x9x2cm
- 4. Country of origin: Chittagong, Bangladesh
- 5. Packaging details: each piece in a gift bag, we can do as your requirement.
- 6. Logo: can be customized as a requirement
- 7. Sample: sample is available









## **V** PACKING

SUNTEAM









12.1 Final Packaged in Carton

### **V QC CONTROL**

#### SUNTEAM

Totally aprox 28 QC workers, 4 QC steps to Guarantee the Quality

IQC (Incoming material Quality Control): Inspection of cutted leather parts before start production. PQC (Process Quality Control): Inspect the wallet after assembling, before stitch. FQC (Final Quality Control): Final inspection before packing. OQC (Outgoing Quality Control): Random Inspection / The Third Party Inspection Agency



**V** MACHINES



# Machines—Production Process