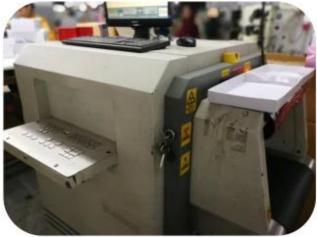

• PRODUCTS SUNTEAM

▼ PACKING / SUNTEAM

10.1 Package (polybag, cotton bag, gift box for your choosing)

12.1 Final Packaged in Carton

**▼ QC CONTROL** 

SUNTEAM

Totally aprox 28 QC workers, 4 QC steps to Guarantee the Quality

IQC (Incoming material Quality Control): Inspection of cutted leather parts before start production.

PQC (Process Quality Control): Inspect the wallet after assembling, before stitch.

FQC (Final Quality Control): Final inspection before packing.

OQC (Outgoing Quality Control): Random Inspection / The Third Party Inspection Agency

▼ MACHINES / SUNTEAM