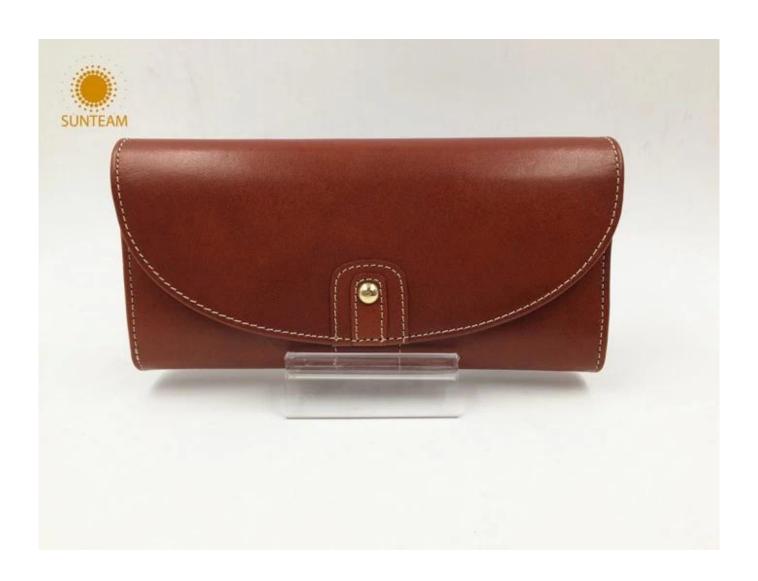

## Long style genuine leather wallet, New style fashion yellow leather walleyt manufacturer

• FEATURES SUNTEAM

1.Supplier type: OEM & ODM

2. Colors: according to your requirement

3.Size: 19x10x2cm

4. Country of origin: Chittagong, Bangladesh

5. Packaging Details: each piece in a gift bag, we can do as your requirement.

6. Logo: can be customized made as your requiremen

7. Sample: sample is available