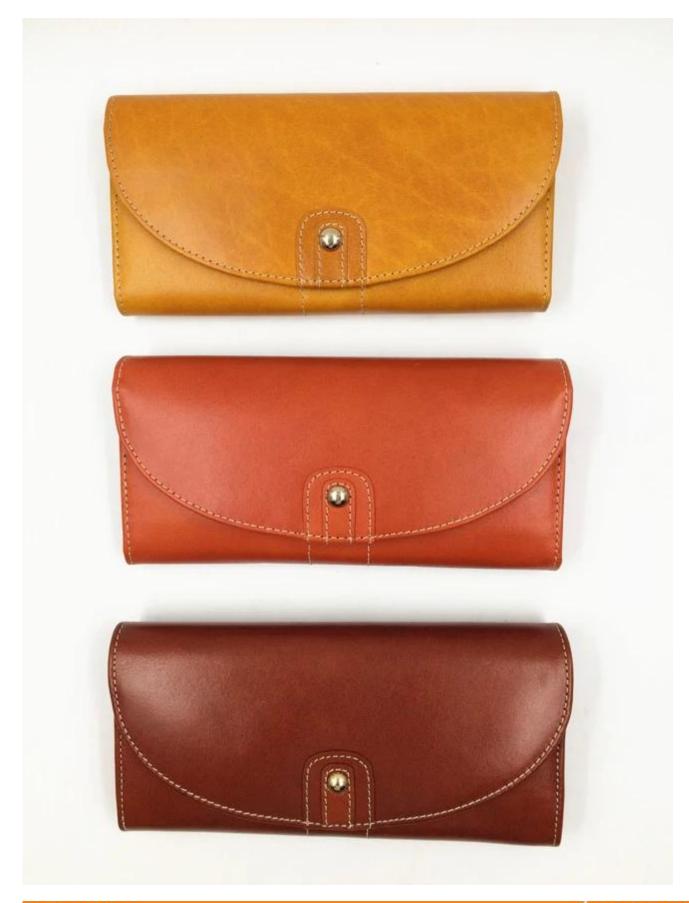

## Long style genuine leather wallet, New style fashion yellow leather walleyt manufacturer

• FEATURES SUNTEAM

1.Supplier type: OEM & ODM

2. Colors: according to your requirement

3.Size: 19x10x2cm

4. Country of origin: Chittagong, Bangladesh

5. Packaging Details: each piece in a gift bag, we can do as your requirement.

6. Logo: can be customized made as your requiremen

7. Sample: sample is available