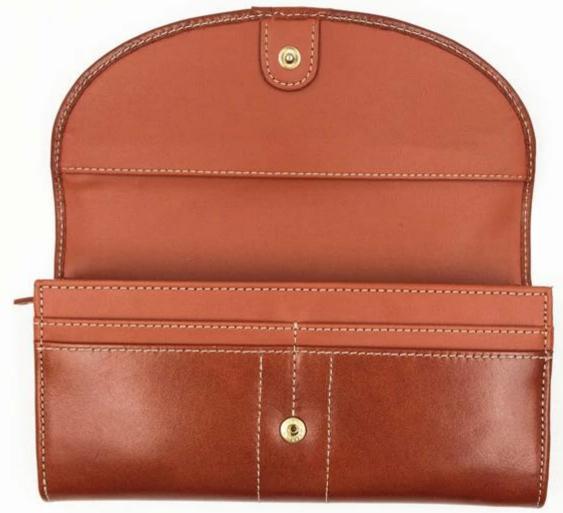

## Long style genuine leather wallet, New style fashion yellow leather walleyt manufacturer

• FEATURES SUNTEAM

1.Supplier type: OEM & ODM

2. Colors: according to your requirement

3.Size: 19x10x2cm

4. Country of origin: Chittagong, Bangladesh

5. Packaging Details: each piece in a gift bag, we can do as your requirement.

6. Logo: can be customized made as your requiremen

7. Sample: sample is available