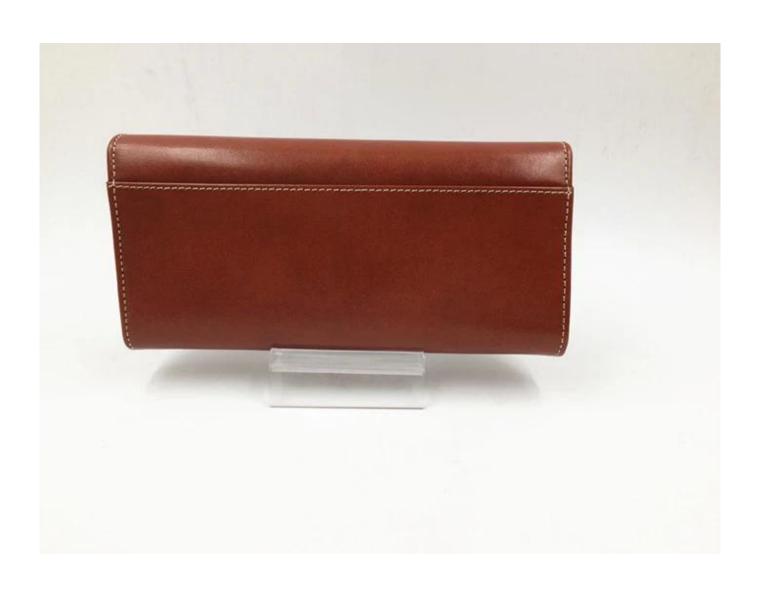

## Long style genuine leather wallet, New style fashion yellow leather walleyt manufacturer

• FEATURES SUNTEAM

1.Supplier type: OEM & ODM

2. Colors: according to your requirement

3.Size: 19x10x2cm

4. Country of origin: Chittagong, Bangladesh

5. Packaging Details: each piece in a gift bag, we can do as your requirement.

6. Logo: can be customized made as your requiremen

7. Sample: sample is available