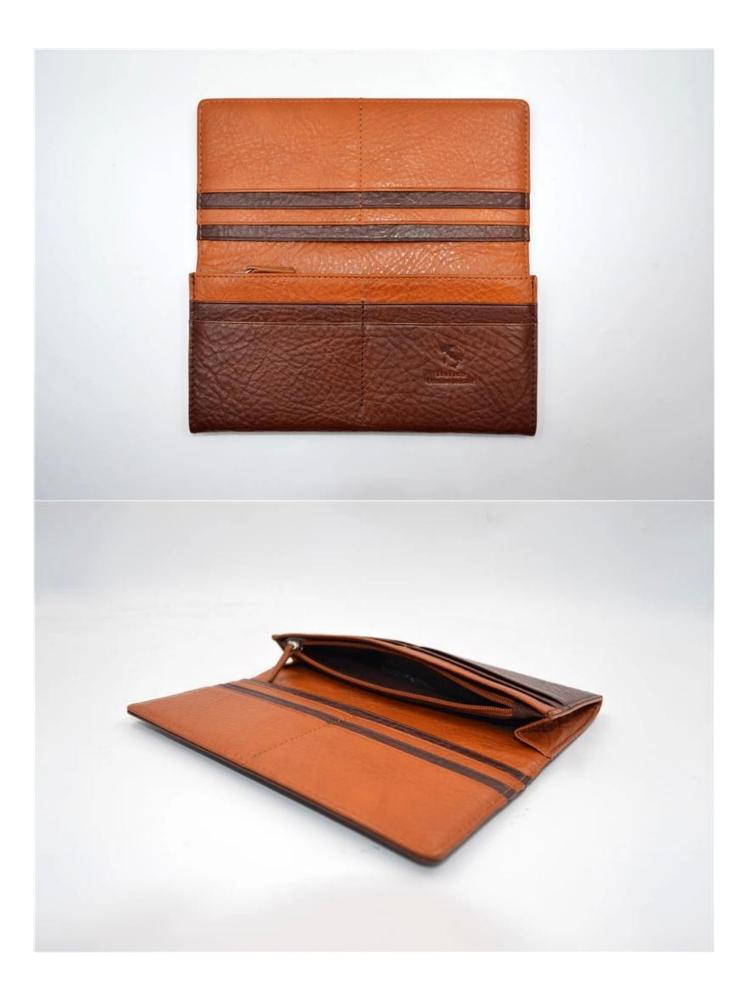

• FEATURES SUNTEAM

1. Type of supplier: OEM and ODM

- 2. Colors: according to your needs
- 3. Dimensions:19x9.5x2cm
- 4. Country of origin: Chittagong, Bangladesh
- 5. Packaging details: each piece in a gift bag, we can make it as your requirement.
- 6. Logo: can be customized as a requirement
- 7. Sample: the sample is available

• ADVANTAGES SUNTEAM















▼ PACKING / SUNTEAM









10.1 Package (polybag, cotton bag, gift box for your choosing)







12.1 Final Packaged in Carton

**▼ QC CONTROL** 

SUNTEAM

Totally aprox 28 QC workers, 4 QC steps to Guarantee the Quality

IQC (Incoming material Quality Control): Inspection of cutted leather parts before start production.

PQC (Process Quality Control): Inspect the wallet after assembling, before stitch.

FQC (Final Quality Control): Final inspection before packing.

OQC (Outgoing Quality Control): Random Inspection / The Third Party Inspection Agency







▼ MACHINES / SUNTEAM

## **Machines**—Production Process



Sewing Machine



**Glue Machine for Lining** 





Glue Machine for Leather