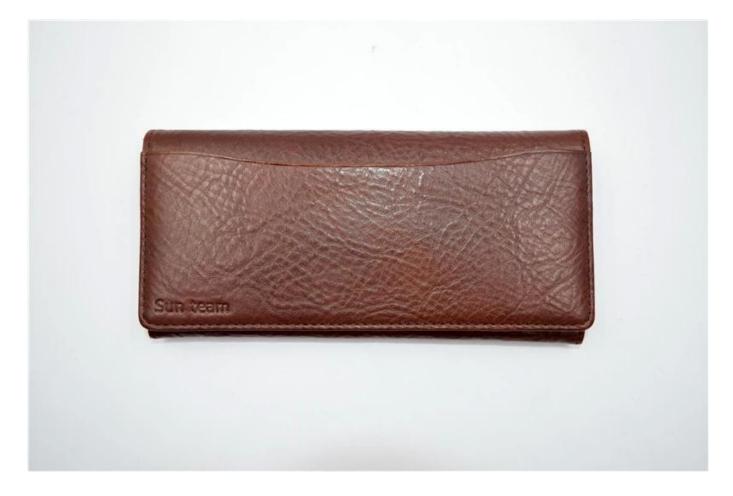

• FEATURES SUNTEAM

1. Type of supplier: OEM and ODM

- 2. Colors: according to your needs
- 3. Dimensions:19x9.5x2cm
- 4. Country of origin: Chittagong, Bangladesh
- 5. Packaging details: each piece in a gift bag, we can make it as your requirement.
- 6. Logo: can be customized as a requirement
- 7. Sample: the sample is available

• ADVANTAGES SUNTEAM















▼ PACKING / SUNTEAM









10.1 Package (polybag, cotton bag, gift box for your choosing)







12.1 Final Packaged in Carton

**▼ QC CONTROL** 

SUNTEAM

Totally aprox 28 QC workers, 4 QC steps to Guarantee the Quality

IQC (Incoming material Quality Control): Inspection of cutted leather parts before start production.

PQC (Process Quality Control): Inspect the wallet after assembling, before stitch.

FQC (Final Quality Control): Final inspection before packing.

OQC (Outgoing Quality Control): Random Inspection / The Third Party Inspection Agency







▼ MACHINES / SUNTEAM

## **Machines**—Production Process



Sewing Machine



**Glue Machine for Lining** 





Glue Machine for Leather