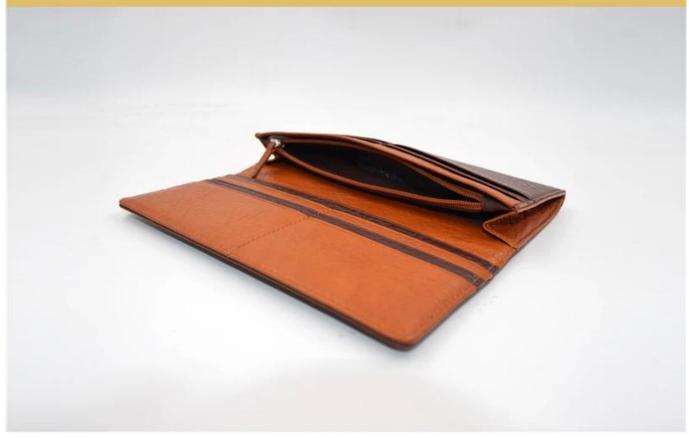

• FEATURES SUNTEAM

1. Type of supplier: OEM and ODM

- 2. Colors: according to your needs
- 3. Dimensions:19x9.5x2cm
- 4. Country of origin: Chittagong, Bangladesh
- 5. Packaging details: each piece in a gift bag, we can make it as your requirement.
- 6. Logo: can be customized as a requirement
- 7. Sample: the sample is available

• ADVANTAGES SUNTEAM















▼ PACKING / SUNTEAM









10.1 Package (polybag, cotton bag, gift box for your choosing)







12.1 Final Packaged in Carton

**▼ QC CONTROL** 

SUNTEAM

Totally aprox 28 QC workers, 4 QC steps to Guarantee the Quality

IQC (Incoming material Quality Control): Inspection of cutted leather parts before start production.

PQC (Process Quality Control): Inspect the wallet after assembling, before stitch.

FQC (Final Quality Control): Final inspection before packing.

OQC (Outgoing Quality Control): Random Inspection / The Third Party Inspection Agency







▼ MACHINES / SUNTEAM

## **Machines**—Production Process



Sewing Machine



**Glue Machine for Lining** 





Glue Machine for Leather