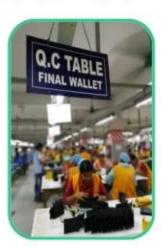

• ADVANTAGES SUNTEAM

▼ PACKING / SUNTEAM

10.1 Package (polybag, cotton bag, gift box for your choosing)

12.1 Final Packaged in Carton

**▼ QC CONTROL** 

SUNTEAM

Totally aprox 28 QC workers, 4 QC steps to Guarantee the Quality

IQC (Incoming material Quality Control): Inspection of cutted leather parts before start production.

PQC (Process Quality Control): Inspect the wallet after assembling, before stitch.

FQC (Final Quality Control): Final inspection before packing.

OQC (Outgoing Quality Control): Random Inspection / The Third Party Inspection Agency

▼ MACHINES / SUNTEAM