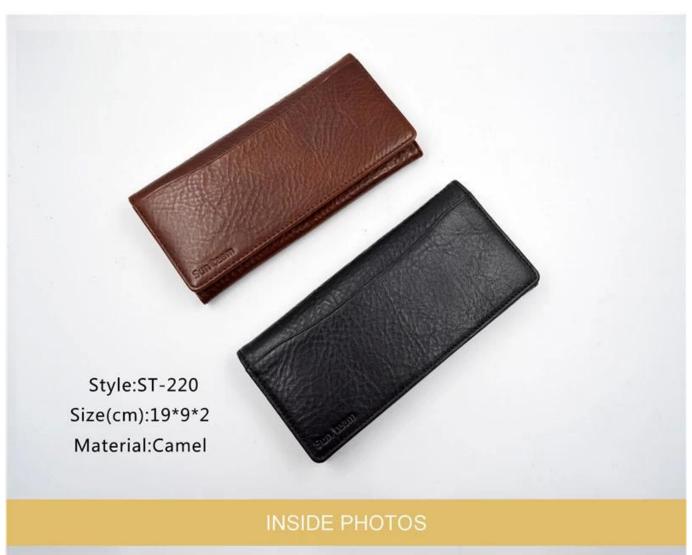

• FEATURES SUNTEAM

1. Type of supplier: OEM and ODM

- 2. Colors: according to your needs
- 3. Dimensions:19x9.5x2cm
- 4. Country of origin: Chittagong, Bangladesh
- 5. Packaging details: each piece in a gift bag, we can make it as your requirement.
- 6. Logo: can be customized as a requirement
- 7. Sample: the sample is available