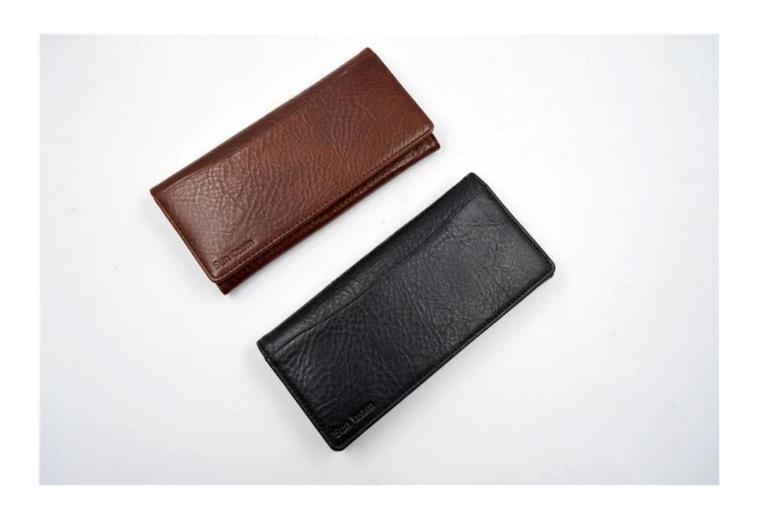

• FEATURES SUNTEAM

1. Type of supplier: OEM and ODM

- 2. Colors: according to your needs
- 3. Dimensions:19x9.5x2cm
- 4. Country of origin: Chittagong, Bangladesh
- 5. Packaging details: each piece in a gift bag, we can make it as your requirement.
- 6. Logo: can be customized as a requirement
- 7. Sample: the sample is available

• ADVANTAGES SUNTEAM















▼ PACKING / SUNTEAM









10.1 Package (polybag, cotton bag, gift box for your choosing)







12.1 Final Packaged in Carton

**▼ QC CONTROL** 

SUNTEAM

Totally aprox 28 QC workers, 4 QC steps to Guarantee the Quality

IQC (Incoming material Quality Control): Inspection of cutted leather parts before start production.

PQC (Process Quality Control): Inspect the wallet after assembling, before stitch.

FQC (Final Quality Control): Final inspection before packing.

OQC (Outgoing Quality Control): Random Inspection / The Third Party Inspection Agency







▼ MACHINES / SUNTEAM

## **Machines**—Production Process



Sewing Machine



**Glue Machine for Lining** 





Glue Machine for Leather