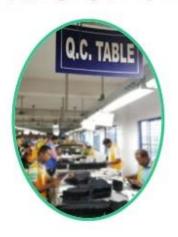

PRODUCTS

SUNTEAM

▼ PACKING / SUNTEAM

10.1 Package (polybag, cotton bag, gift box for your choosing)

12.1 Final Packaged in Carton

**▼ QC CONTROL** 

SUNTEAM

Totally aprox 28 QC workers, 4 QC steps to Guarantee the Quality

IQC (Incoming material Quality Control): Inspection of cutted leather parts before start production.

PQC (Process Quality Control): Inspect the wallet after assembling, before stitch.

FQC (Final Quality Control): Final inspection before packing.