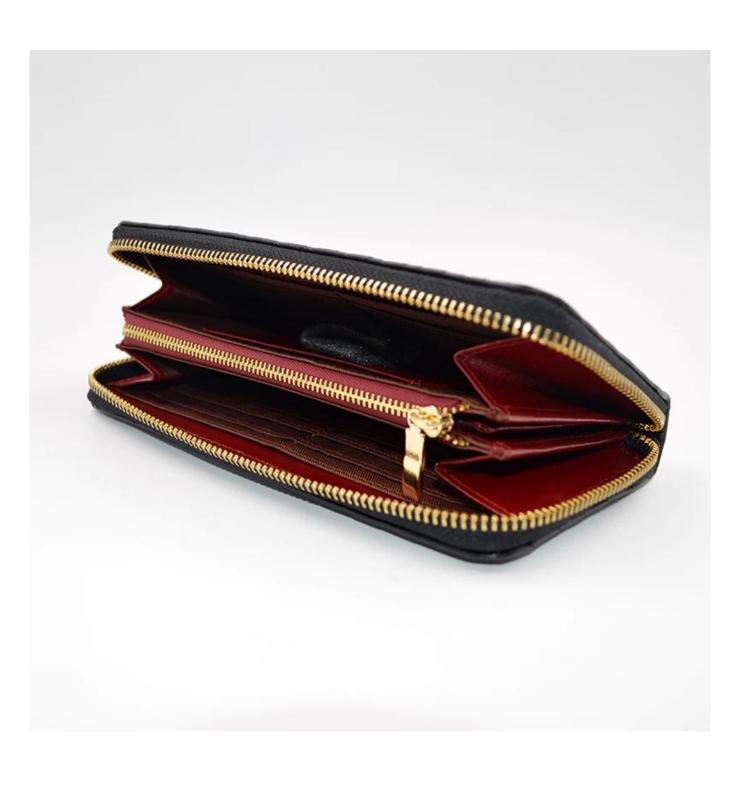

• FEATURES SUNTEAM

1.Supplier type: OEM & ODM

2. Colors: according to your requirement

3.Size: 19x10x2cm

4. Country of origin: Chittagong, Bangladesh

5. Packaging Details: each piece in a gift bag, we can do as your requirement.

6. Logo: can be customized made as your requiremen

7. Sample: sample is available