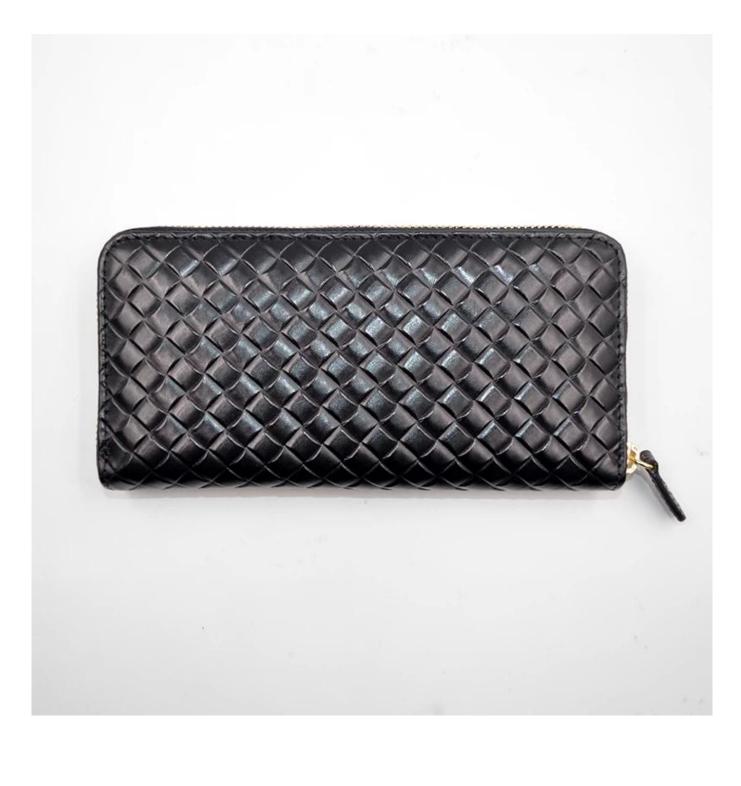

• FEATURES SUNTEAM

1.Supplier type: OEM & ODM

2. Colors: according to your requirement

3.Size: 19x10x2cm

4. Country of origin: Chittagong, Bangladesh

5. Packaging Details: each piece in a gift bag, we can do as your requirement.

6. Logo: can be customized made as your requiremen

7. Sample: sample is available