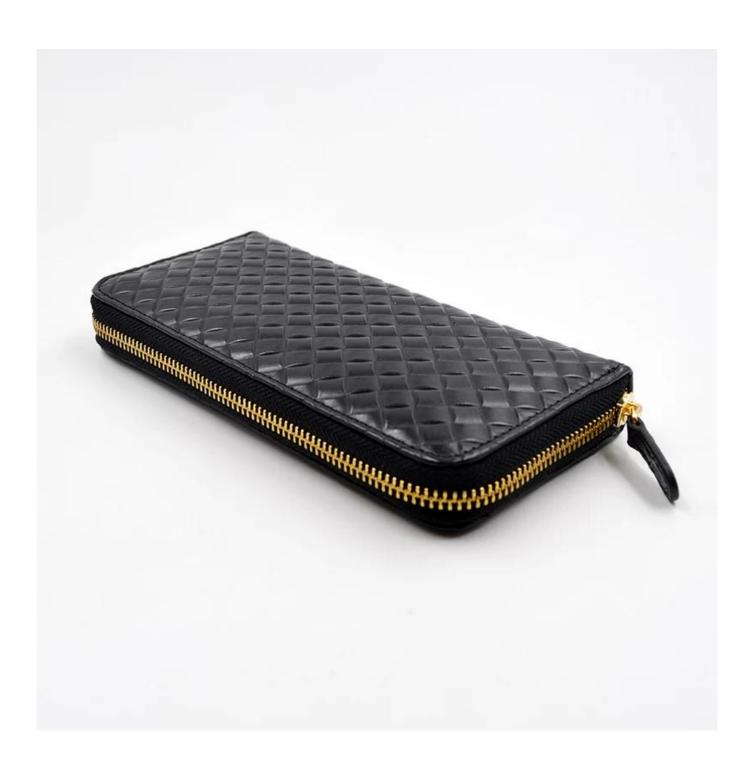

• FEATURES SUNTEAM

1.Supplier type: OEM & ODM

2. Colors: according to your requirement

3.Size: 19x10x2cm

4. Country of origin: Chittagong, Bangladesh

5. Packaging Details: each piece in a gift bag, we can do as your requirement.

6. Logo: can be customized made as your requiremen

7. Sample: sample is available