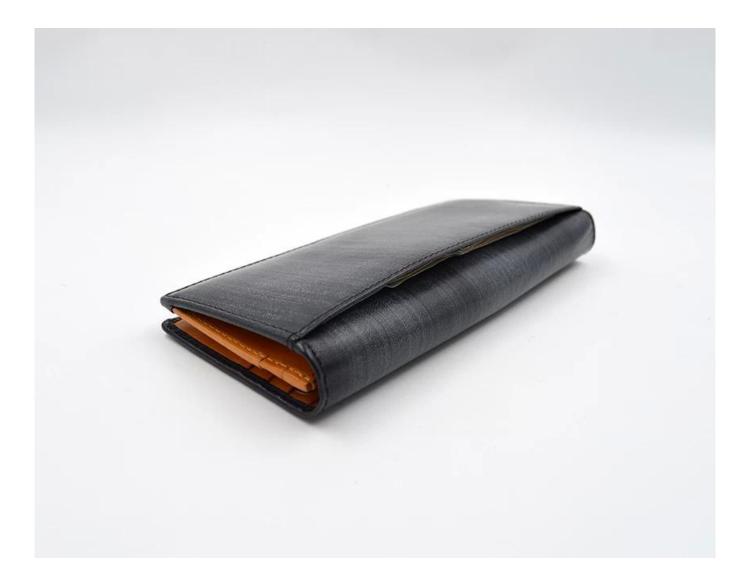

## FEATURES

- **1. Type of supplier: OEM & ODM**
- 2. Colors: according to your needs
- 3. Dimension: 19x9.5x1.5cm
- 4. Country of origin: Chittagong, Bangladesh
- 5. Packaging details: each piece in a gift bag, we can do as your requirement.
- 6. Logo: can be customized as a requirement
- 7. Sample: sample is available