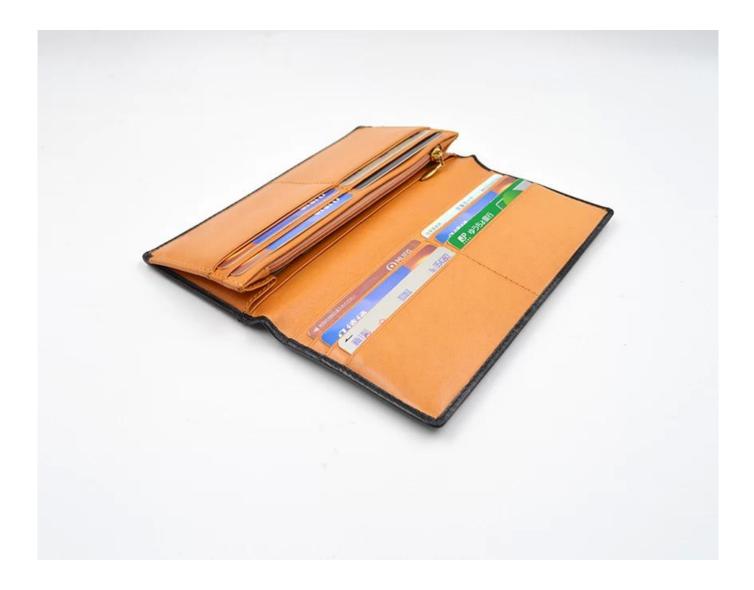

## FEATURES

- **1. Type of supplier: OEM & ODM**
- 2. Colors: according to your needs
- 3. Dimension: 19x9.5x1.5cm
- 4. Country of origin: Chittagong, Bangladesh
- 5. Packaging details: each piece in a gift bag, we can do as your requirement.
- 6. Logo: can be customized as a requirement
- 7. Sample: sample is available