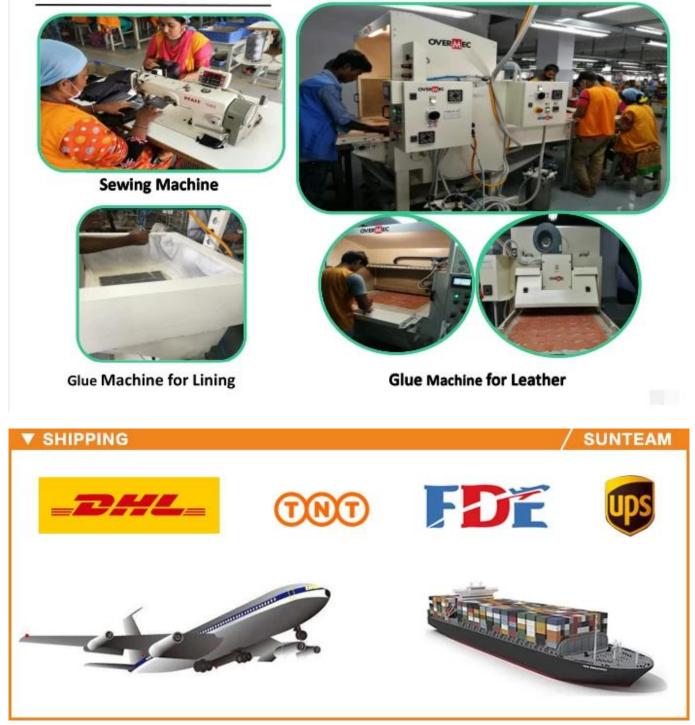

needs
- 3. Dimension: 19x9.5x1.5cm
- 4. Country of origin: Chittagong, Bangladesh
- 5. Packaging details: each piece in a gift bag, we can do as your requirement.
- 6. Logo: can be customized as a requirement
- 7. Sample: sample is available









**V** PACKING

/ SUNTEAM









12.1 Final Packaged in Carton

## **V QC CONTROL**

## SUNTEAM

Totally aprox 28 QC workers, 4 QC steps to Guarantee the Quality

IQC (Incoming material Quality Control): Inspection of cutted leather parts before start production. PQC (Process Quality Control): Inspect the wallet after assembling, before stitch. FQC (Final Quality Control): Final inspection before packing. OQC (Outgoing Quality Control): Random Inspection / The Third Party Inspection Agency



**V** MACHINES



## Machines—Production Process