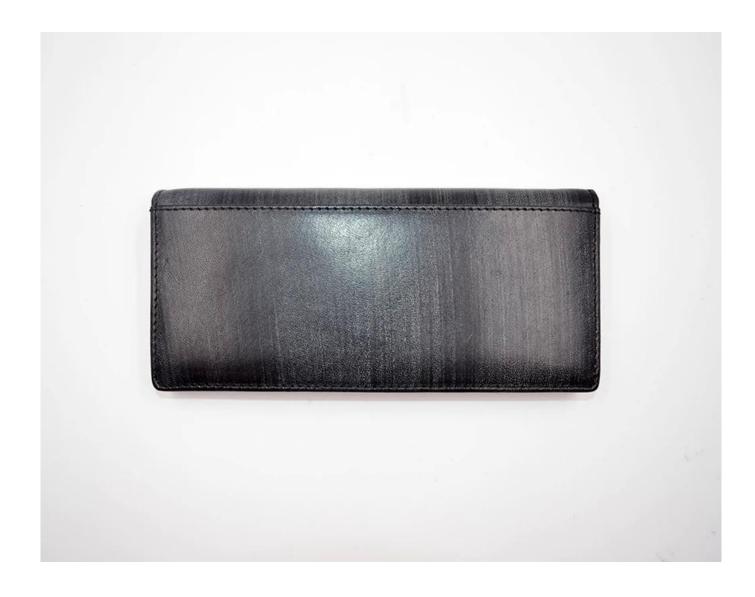

## FEATURES

- **1. Type of supplier: OEM & ODM**
- 2. Colors: according to your needs
- 3. Dimension: 19x9.5x1.5cm
- 4. Country of origin: Chittagong, Bangladesh
- 5. Packaging details: each piece in a gift bag, we can do as your requirement.
- 6. Logo: can be customized as a requirement
- 7. Sample: sample is available