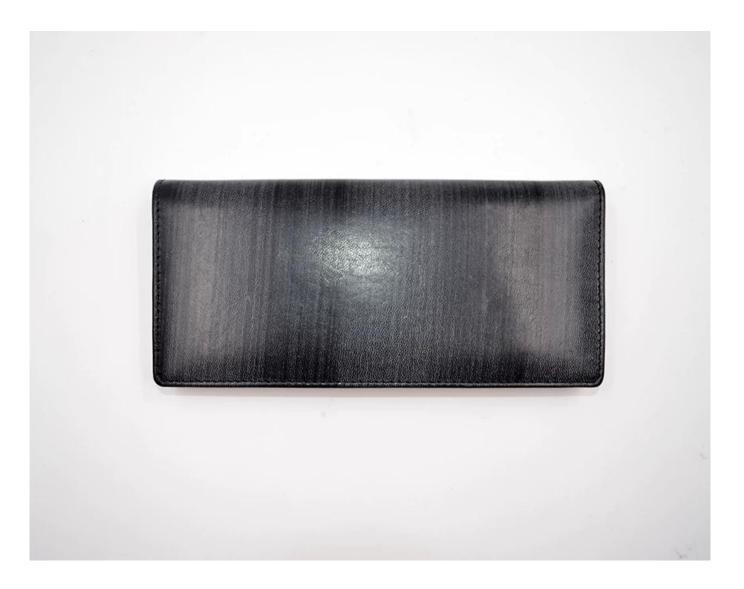

## FEATURES

- **1. Type of supplier: OEM & ODM**
- 2. Colors: according to your needs
- 3. Dimension: 19x9.5x1.5cm
- 4. Country of origin: Chittagong, Bangladesh
- 5. Packaging details: each piece in a gift bag, we can do as your requirement.
- 6. Logo: can be customized as a requirement
- 7. Sample: sample is available