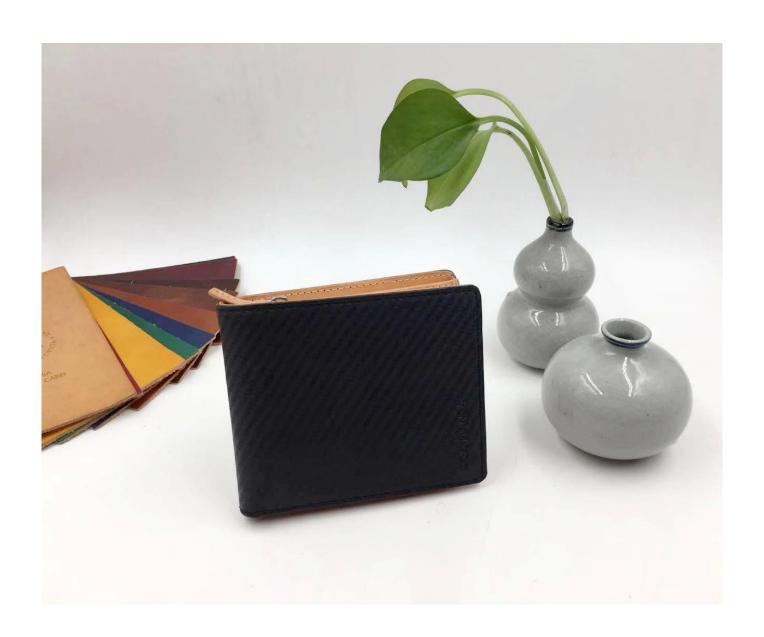

#### FEATURES

SUNTEAM

1. Type of supplier: OEM & ODM

2. Colors: according to your requirement

3. Size: 14.5x9 cm

4. Country of origin: Chittagong, Bangladesh

5. Packaging details: each piece in a gift bag, we can do as your requirement

6. Logo: can be customized made as your requiremen

7. Sample: sample is available