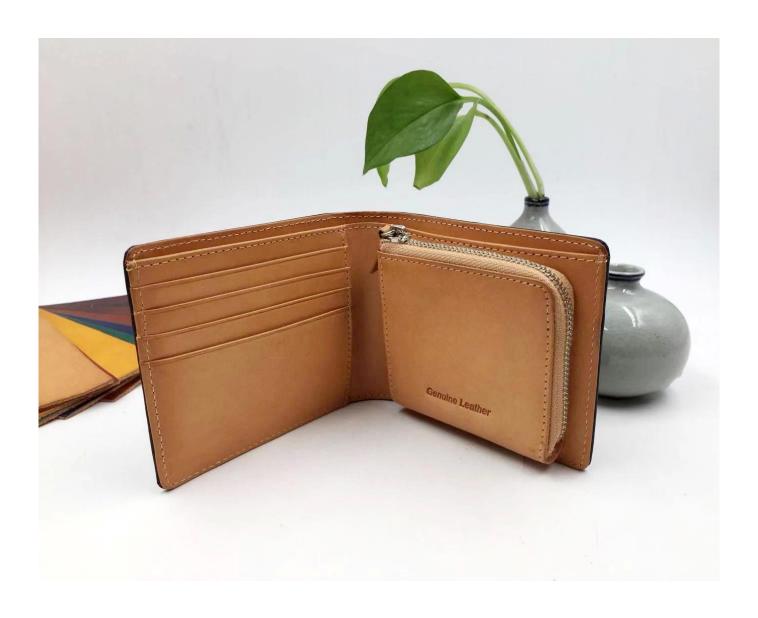

#### FEATURES

SUNTEAM

1. Type of supplier: OEM & ODM

2. Colors: according to your requirement

3. Size: 14.5x9 cm

4. Country of origin: Chittagong, Bangladesh

5. Packaging details: each piece in a gift bag, we can do as your requirement

6. Logo: can be customized made as your requiremen

7. Sample: sample is available