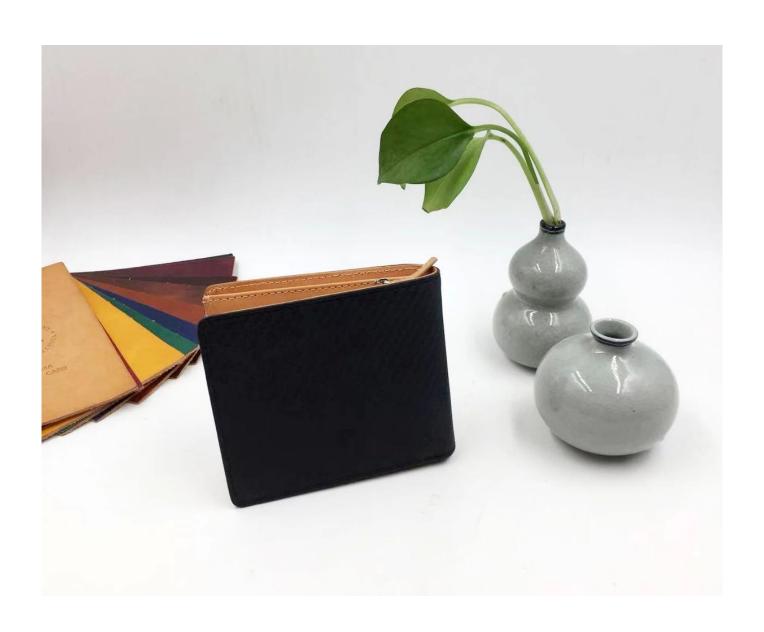

#### FEATURES

SUNTEAM

1. Type of supplier: OEM & ODM

2. Colors: according to your requirement

3. Size: 14.5x9 cm

4. Country of origin: Chittagong, Bangladesh

5. Packaging details: each piece in a gift bag, we can do as your requirement

6. Logo: can be customized made as your requiremen

7. Sample: sample is available