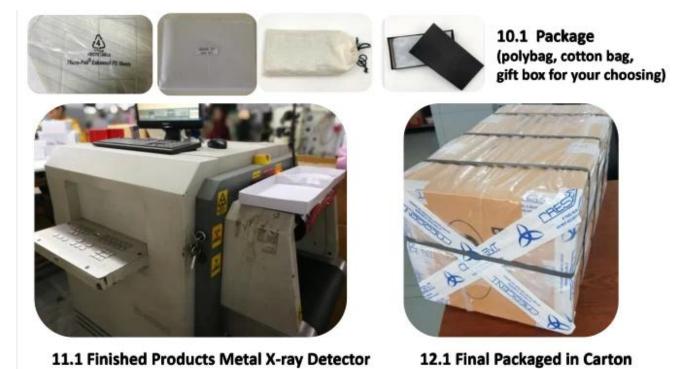

PRODUCTS

SUNTEAM

▼ PACKING / SUNTEAM

▼ QC CONTROL / SUNTEAM

## Totally aprox 28 QC workers, 4 QC steps to Guarantee the Quality

IQC (Incoming material Quality Control): Inspection of cutted leather parts before start production.

PQC (Process Quality Control): Inspect the wallet after assembling, before stitch.

FQC (Final Quality Control): Final inspection before packing.

OQC (Outgoing Quality Control): Random Inspection / The Third Party Inspection Agency

▼ MACHINES / SUNTEAM