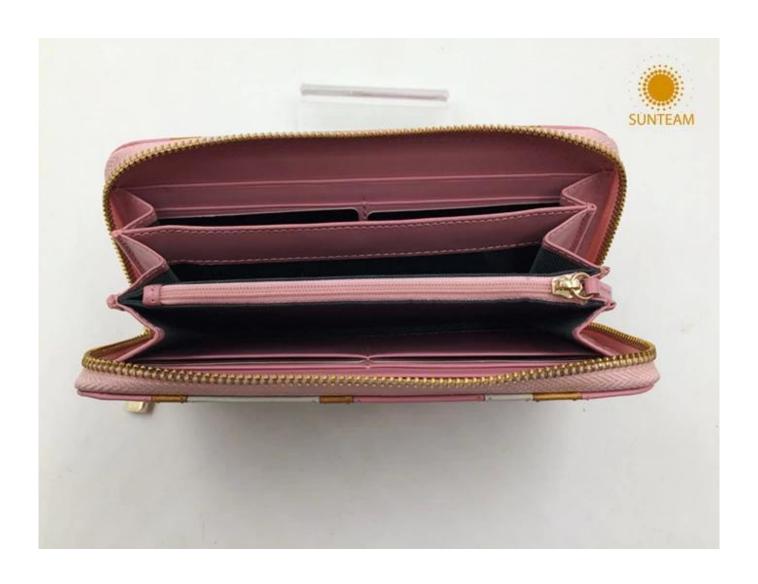

|
| Main<br>machinery                            | Press Cut - brand-Atom-Italy Splitting - brand-Camoga-Italy Skiving - Golden Wheel Press plating- brand- RFS-Italy Press Embossing brand- Saturn SFK - Italy Sewing machine - brand Adler & Pfaff- Germany Folder machine - brand-Omac 450-Italy Dryer - brand Bimac-star 7 Buffing Machine -brand Omac -Italy |
| Advantages                                   | <ol> <li>Import Tax Free to Most Countries</li> <li>No Trade Barriers</li> <li>Stable Politics Environment</li> </ol>                                                                                                                                                                                          |

Pictures of the design: