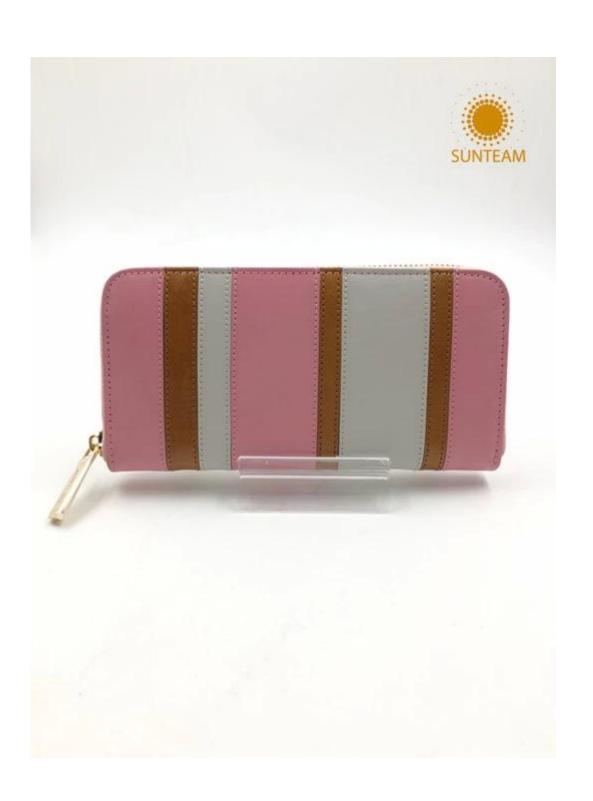

1.Supplier type:OEM&ODM

2.Colors:As per your requirement

3.Size: 19\*9.5\*2cm

4. Country of origin : Chittagong, Bangladesh

5. Packing Details: Each piece in a gift bag, we can do as your requirement.

6.Logo:can be customised made as your requiremen

Pictures of the design: