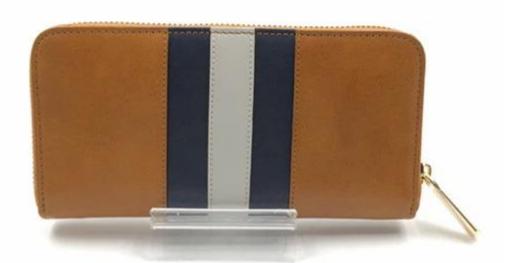

1.Supplier type:OEM&ODM

2.Colors:As per your requirement

3.Size: 19\*9.5\*2cm

4. Country of origin : Chittagong, Bangladesh

5. Packing Details: Each piece in a gift bag, we can do as your requirement.

6.Logo:can be customised made as your requiremen

Pictures of the design: