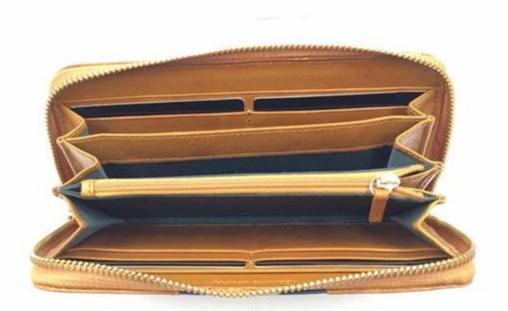

|
| Main<br>machinery                            | Press Cut - brand-Atom-Italy Splitting - brand-Camoga-Italy Skiving - Golden Wheel Press plating- brand- RFS-Italy Press Embossing brand- Saturn SFK - Italy Sewing machine - brand Adler & Pfaff- Germany Folder machine - brand-Omac 450-Italy Dryer - brand Bimac-star 7 Buffing Machine -brand Omac -Italy |
| Advantages                                   | <ol> <li>Import Tax Free to Most Countries</li> <li>No Trade Barriers</li> <li>Stable Politics Environment</li> </ol>                                                                                                                                                                                          |

Pictures of the design: