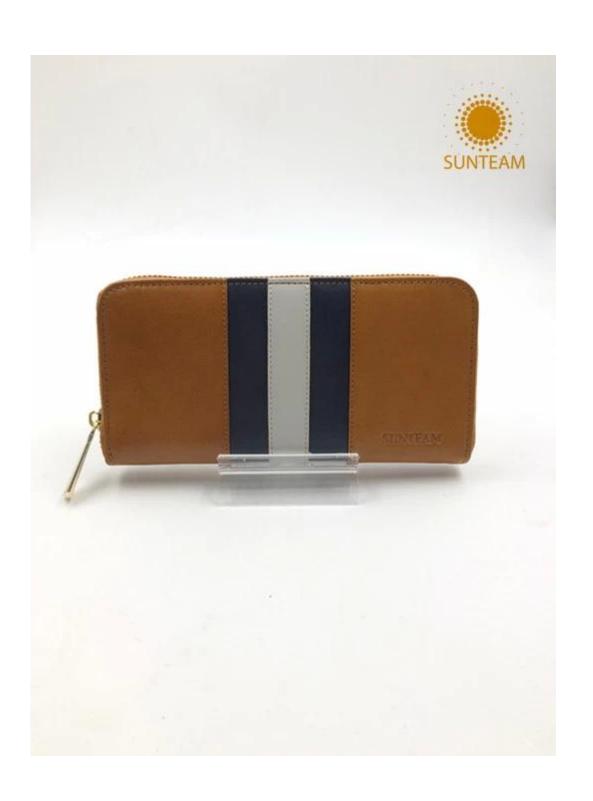

1.Supplier type:OEM&ODM

2.Colors:As per your requirement

3.Size: 19\*9.5\*2cm

4. Country of origin : Chittagong, Bangladesh

5. Packing Details: Each piece in a gift bag, we can do as your requirement.

6.Logo:can be customised made as your requiremen

Pictures of the design: