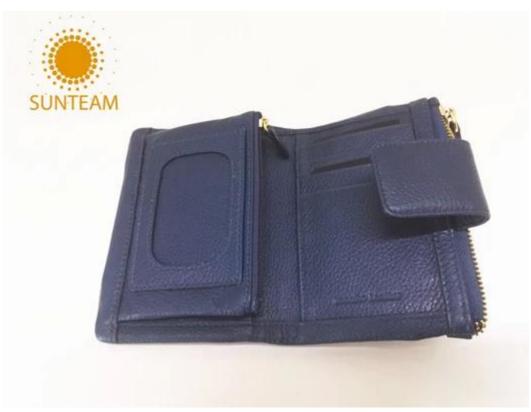

Pictures of the design:

- 1.Supplier type:OEM&ODM
- 2.Colors:As per your requirement
- 3.Size:14x10x2.5cm
- 4. Country of origin : Chittagong, Banglades
- 5. Packing Details: Each piece in a gift bag, we can do as your requirement.
- 6.Logo:can be customised made as your requiremen
- 7. Sample: sample is available