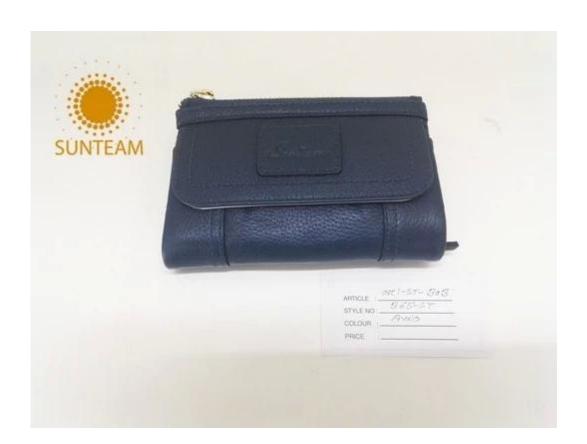

Pictures of the design:

- 1.Supplier type:OEM&ODM
- 2.Colors:As per your requirement
- 3.Size:14x10x2.5cm
- 4. Country of origin : Chittagong, Banglades
- 5. Packing Details: Each piece in a gift bag, we can do as your requirement.
- 6.Logo:can be customised made as your requiremen
- 7. Sample: sample is available