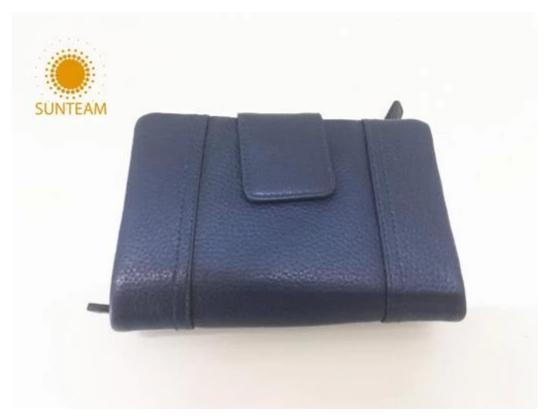

Pictures of the design:

- 1.Supplier type:OEM&ODM
- 2.Colors:As per your requirement
- 3.Size:14x10x2.5cm
- 4. Country of origin : Chittagong, Banglades
- 5. Packing Details: Each piece in a gift bag, we can do as your requirement.
- 6.Logo:can be customised made as your requiremen
- 7. Sample: sample is available