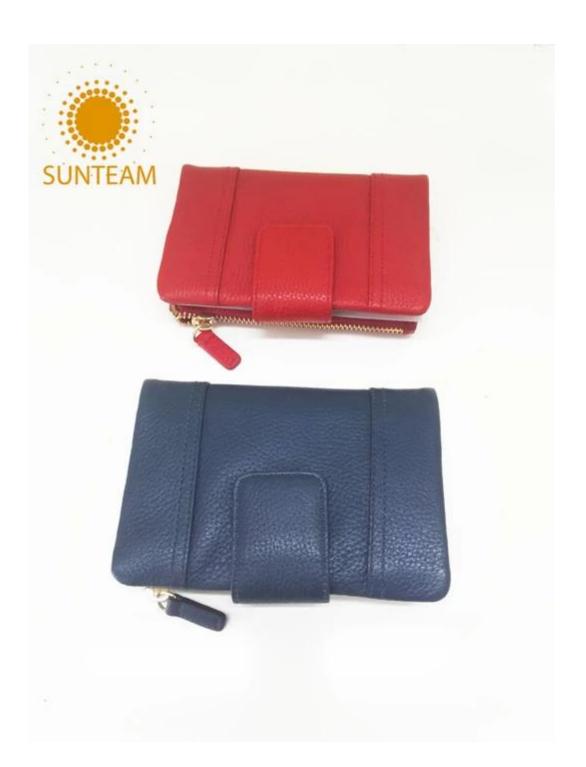

Pictures of the design:

- 1.Supplier type:OEM&ODM
- 2.Colors:As per your requirement
- 3.Size:14x10x2.5cm
- 4. Country of origin : Chittagong, Banglades
- 5. Packing Details: Each piece in a gift bag, we can do as your requirement.
- 6.Logo:can be customised made as your requiremen
- 7. Sample: sample is available