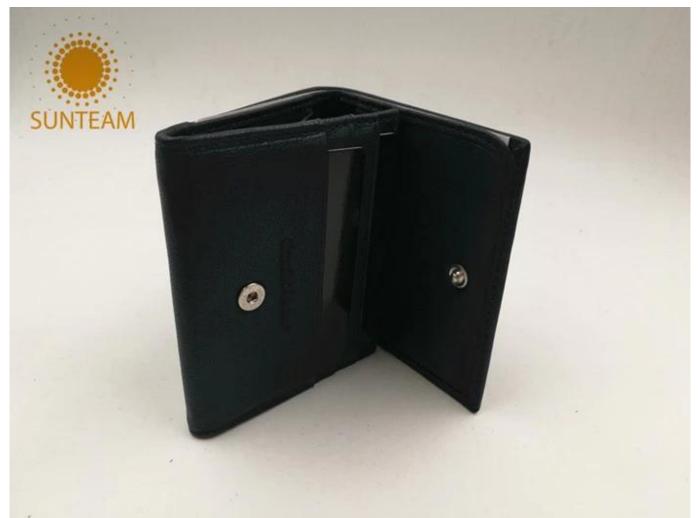

Pictures of the design:

Leather Type :Cow ,Calf,Sheep,Nappa/All Kinds of Leather quality and finish can be made.Leather Type :Cow ,Calf,Sheep,Nappa/All Kinds of Leather quality and finish can be made.