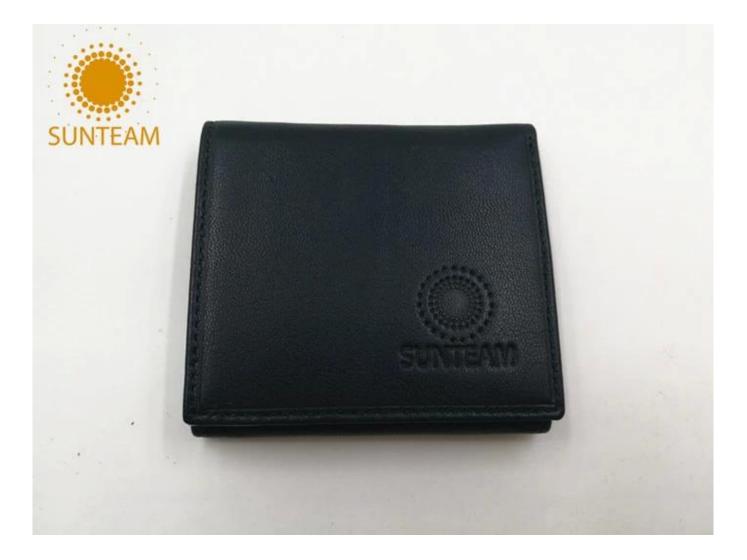

Pictures of the design:

Leather Type :Cow ,Calf,Sheep,Nappa/All Kinds of Leather quality and finish can be made.Leather Type :Cow ,Calf,Sheep,Nappa/All Kinds of Leather quality and finish can be made.