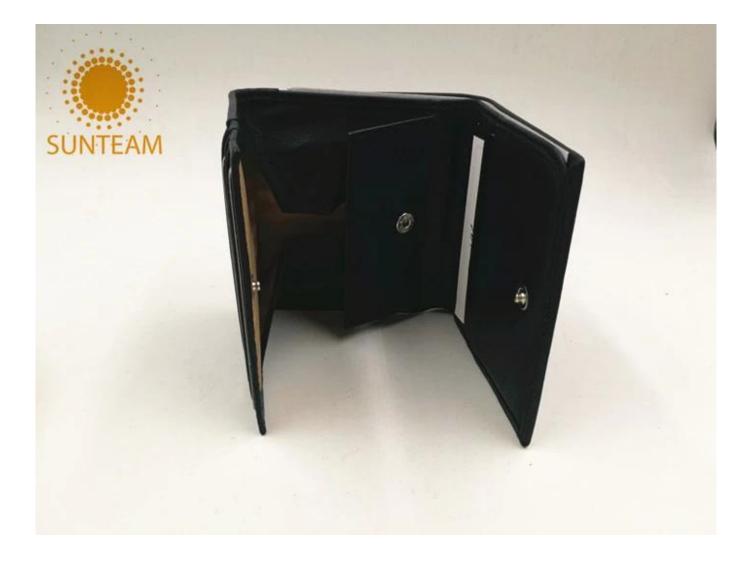

Pictures of the design:

Leather Type :Cow ,Calf,Sheep,Nappa/All Kinds of Leather quality and finish can be made.Leather Type :Cow ,Calf,Sheep,Nappa/All Kinds of Leather quality and finish can be made.