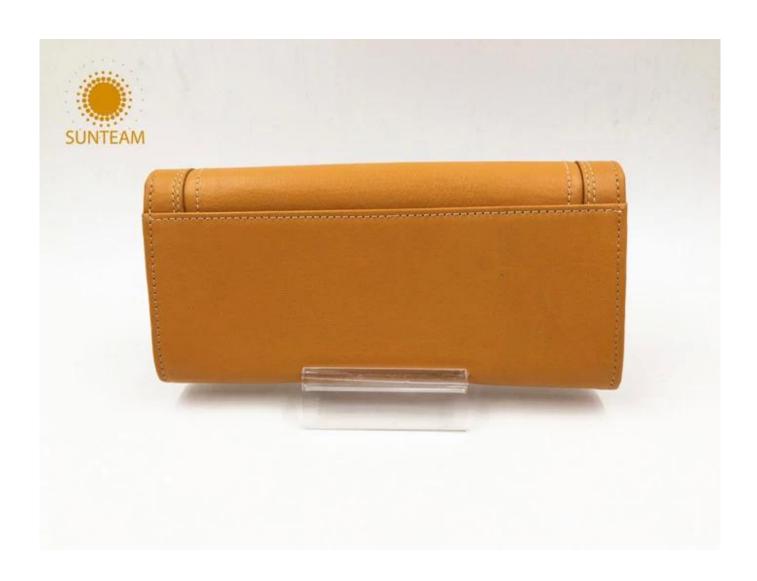

## Medium style pink leather wallet, wholesalere, new design leather wallet manufacturer

• FEATURES SUNTEAM

1.Supplier type: OEM & ODM

2. Colors: according to your requirement

3.Size: 19x10x2cm

4. Country of origin: Chittagong, Bangladesh

5. Packaging Details: each piece in a gift bag, we can do as your requirement.

6. Logo: can be customized made as your requiremen

7. Sample: sample is available