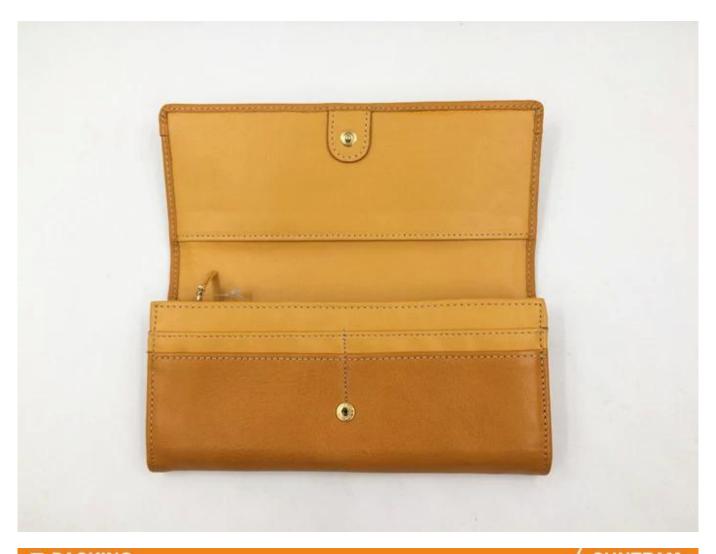

## Medium style pink leather wallet, wholesalere, new design leather wallet manufacturer

• FEATURES SUNTEAM

1.Supplier type: OEM & ODM

2. Colors: according to your requirement

3.Size: 19x10x2cm

4. Country of origin: Chittagong, Bangladesh

5. Packaging Details: each piece in a gift bag, we can do as your requirement.

6. Logo: can be customized made as your requiremen

7. Sample: sample is available