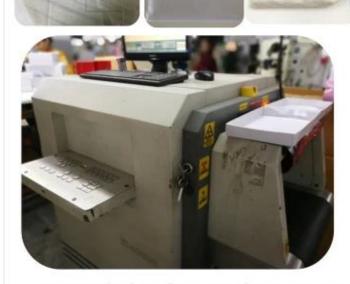

• PRODUCTS SUNTEAM

▼ PACKING / SUNTEAM

11.1 Finished Products Metal X-ray Detector

10.1 Package (polybag, cotton bag, gift box for your choosing)

12.1 Final Packaged in Carton

▼ QC CONTROL / SUNTEAM