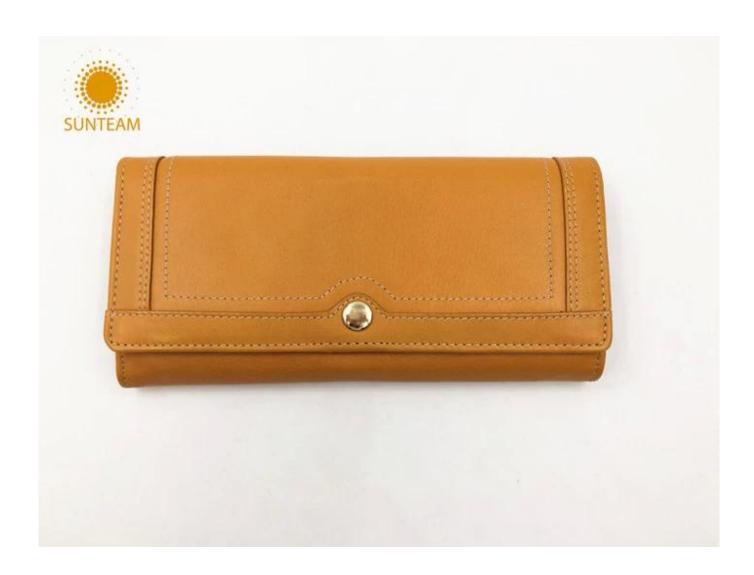

## Medium style pink leather wallet, wholesalere, new design leather wallet manufacturer

• FEATURES SUNTEAM

1.Supplier type: OEM & ODM

2. Colors: according to your requirement

3.Size: 19x10x2cm

4. Country of origin: Chittagong, Bangladesh

5. Packaging Details: each piece in a gift bag, we can do as your requirement.

6. Logo: can be customized made as your requiremen

7. Sample: sample is available