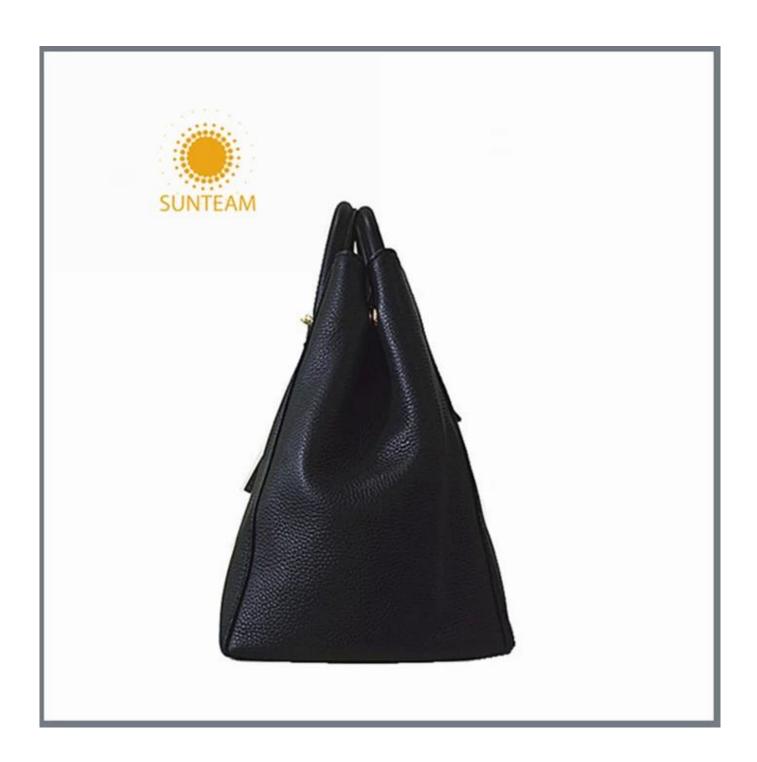

Pictures of the design:

Leather Type :Cow ,Calf,Sheep,Nappa/All Kinds of Leather quality and finish can be made.

Leather color As per your specification or choose on Pantone swatch .

- 1.Supplier type:OEM&ODM
- 2.Colors:As per your requirement.
- 3.Size:41\*36\*17cm
- 4. Country of origin : Chittagong, Bangladesh
- 5. Packing Details: Each piece in a Non-woven bag, we can do as your requirement.
- 6.Logo:can be customised made as your requirement.
- 7. Sample: sample is available