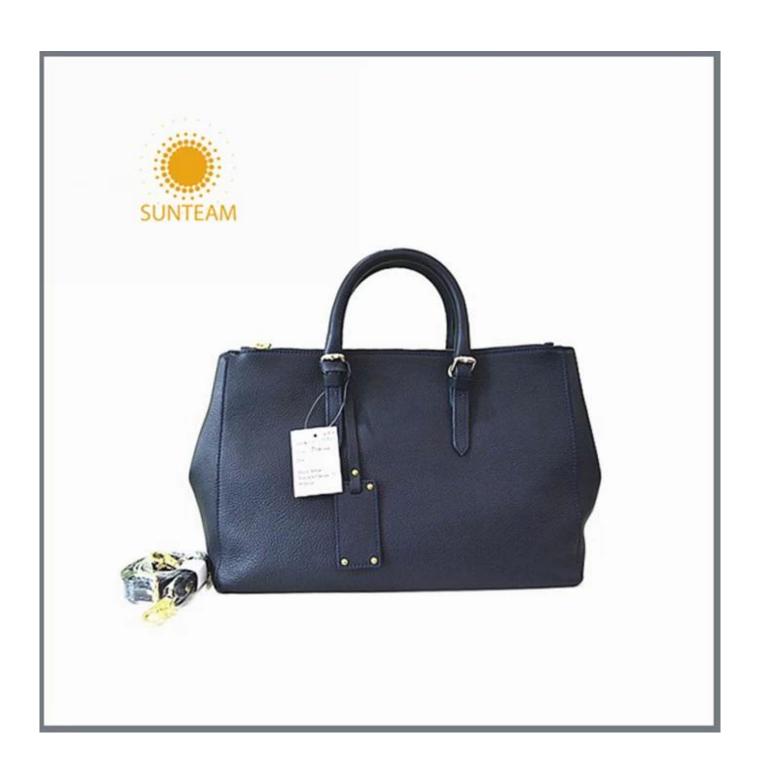

Pictures of the design:

Leather Type :Cow ,Calf,Sheep,Nappa/All Kinds of Leather quality and finish can be made.

Leather color As per your specification or choose on Pantone swatch .

- 1.Supplier type:OEM&ODM
- 2.Colors:As per your requirement.
- 3.Size:41\*36\*17cm
- 4. Country of origin : Chittagong, Bangladesh
- 5. Packing Details: Each piece in a Non-woven bag, we can do as your requirement.
- 6.Logo:can be customised made as your requirement.
- 7. Sample: sample is available