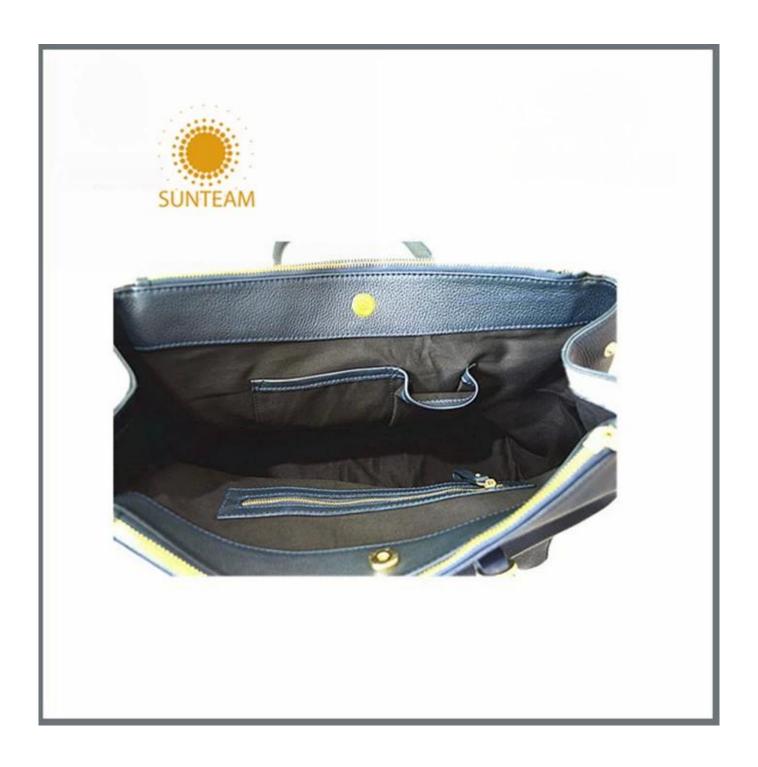

Pictures of the design:

Leather Type :Cow ,Calf,Sheep,Nappa/All Kinds of Leather quality and finish can be made.

Leather color As per your specification or choose on Pantone swatch .

- 1.Supplier type:OEM&ODM
- 2.Colors:As per your requirement.
- 3.Size:41\*36\*17cm
- 4. Country of origin : Chittagong, Bangladesh
- 5. Packing Details: Each piece in a Non-woven bag, we can do as your requirement.
- 6.Logo:can be customised made as your requirement.
- 7. Sample: sample is available