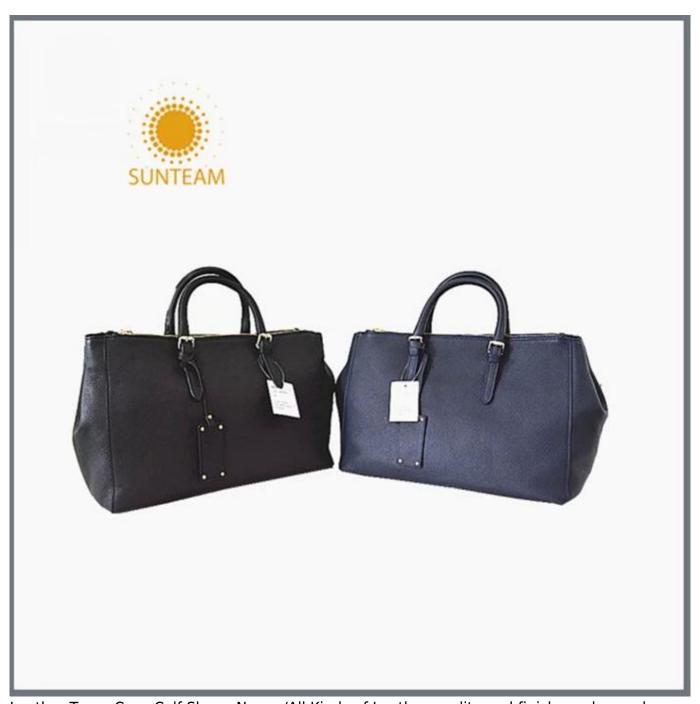

Pictures of the design:

Leather Type :Cow ,Calf,Sheep,Nappa/All Kinds of Leather quality and finish can be made.

Leather color As per your specification or choose on Pantone swatch .

- 1.Supplier type:OEM&ODM
- 2.Colors:As per your requirement.
- 3.Size:41\*36\*17cm
- 4. Country of origin : Chittagong, Bangladesh
- 5. Packing Details: Each piece in a Non-woven bag, we can do as your requirement.
- 6.Logo:can be customised made as your requirement.
- 7. Sample: sample is available