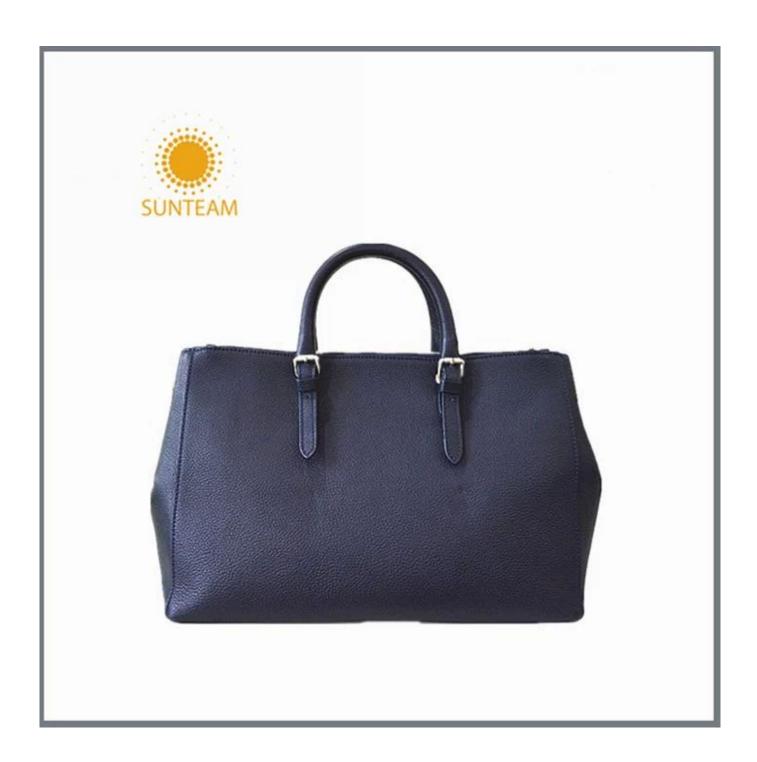

Pictures of the design:

Leather Type :Cow ,Calf,Sheep,Nappa/All Kinds of Leather quality and finish can be made.

Leather color As per your specification or choose on Pantone swatch .

- 1.Supplier type:OEM&ODM
- 2.Colors:As per your requirement.
- 3.Size:41\*36\*17cm
- 4. Country of origin : Chittagong, Bangladesh
- 5. Packing Details: Each piece in a Non-woven bag, we can do as your requirement.
- 6.Logo:can be customised made as your requirement.
- 7. Sample: sample is available