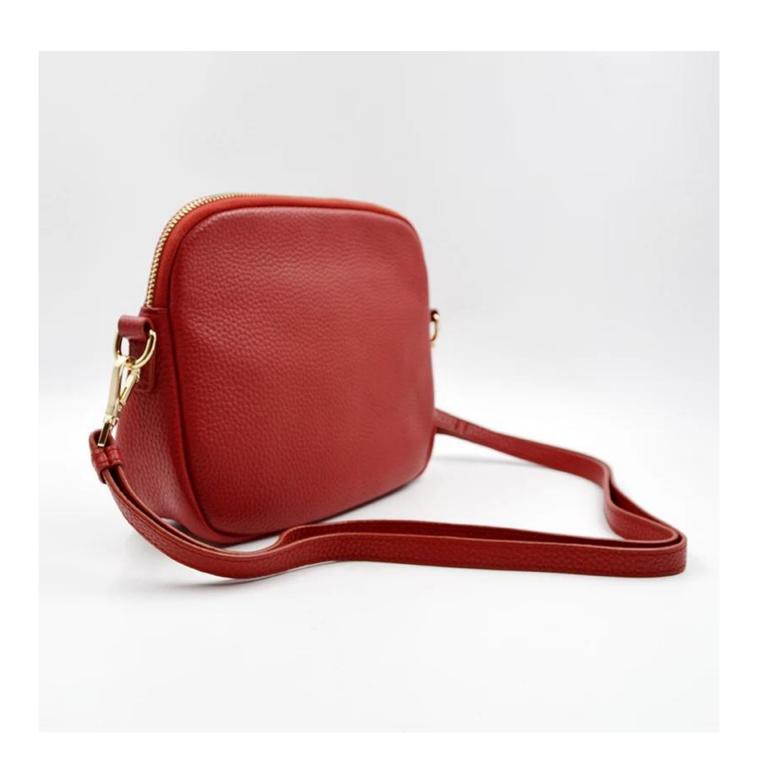

• FEATURES SUNTEAM

1. Type of supplier: OEM & ODM

2. Colors: according to your requirement

3. Size: 22x18x7cm

4. Country of origin: Chittagong, Bangladesh

5. Packaging details: each piece in a gift bag, we can do as your requirement

6. Logo: can be customized made as your requiremen

7. Sample: sample is available