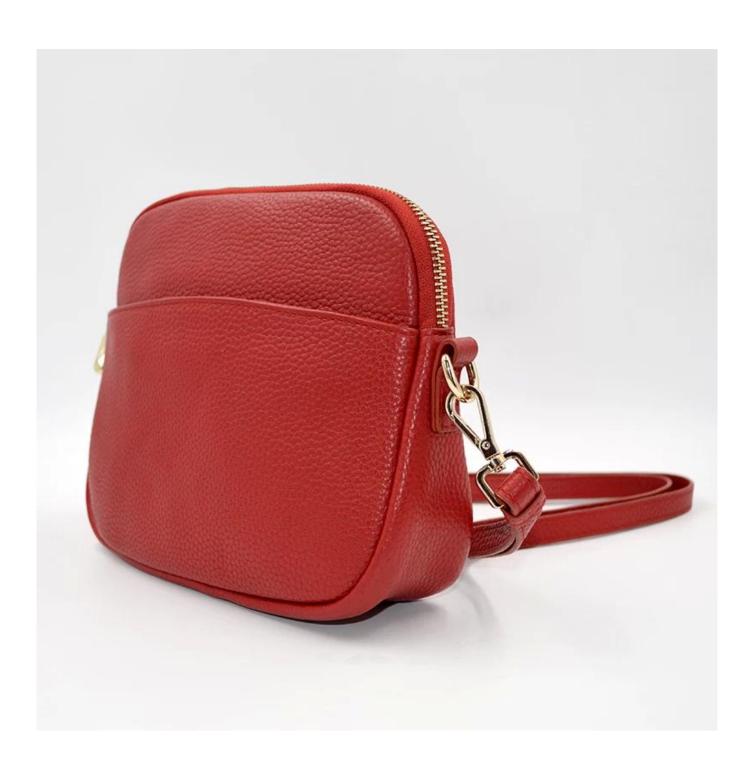

• FEATURES SUNTEAM

1. Type of supplier: OEM & ODM

2. Colors: according to your requirement

3. Size: 22x18x7cm

4. Country of origin: Chittagong, Bangladesh

5. Packaging details: each piece in a gift bag, we can do as your requirement

6. Logo: can be customized made as your requiremen

7. Sample: sample is available