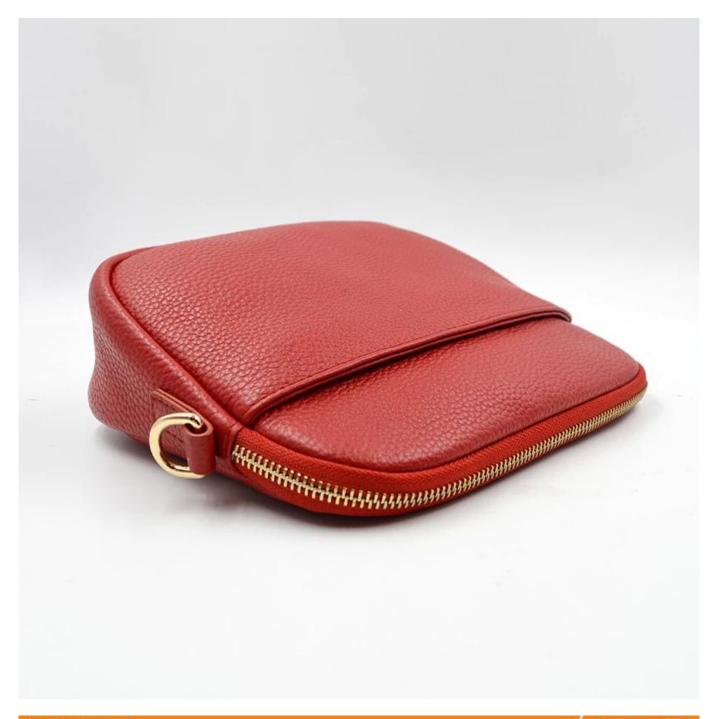

• FEATURES SUNTEAM

1. Type of supplier: OEM & ODM

2. Colors: according to your requirement

3. Size: 22x18x7cm

4. Country of origin: Chittagong, Bangladesh

5. Packaging details: each piece in a gift bag, we can do as your requirement

6. Logo: can be customized made as your requiremen

7. Sample: sample is available