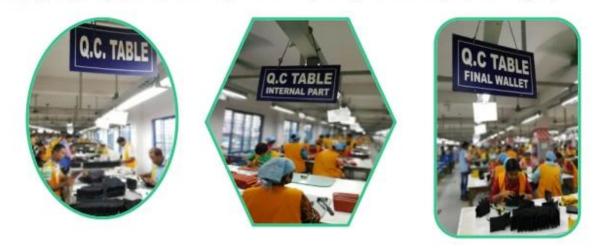

# **V QC CONTROL**

### Totally aprox 28 QC workers, 4 QC steps to Guarantee the Quality

IQC (Incoming material Quality Control): Inspection of cutted leather parts before start production. PQC (Process Quality Control): Inspect the wallet after assembling, before stitch.

FQC (Final Quality Control): Final inspection before packing.

OQC (Outgoing Quality Control): Random Inspection / The Third Party Inspection Agency