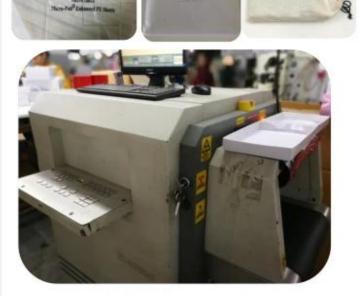

## **V** PACKING

11.1 Finished Products Metal X-ray Detector

10.1 Package (polybag, cotton bag, gift box for your choosing)

12.1 Final Packaged in Carton