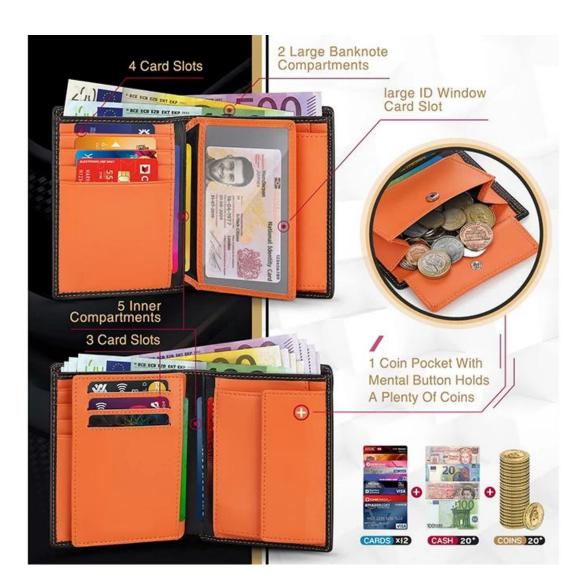

### FEATURES

- 1. Type of supplier: OEM & ODM
- 2. Colors: according to your needs
- 3. Dimension: 12x9.5x1.5cm
- 4. Country of origin: Chittagong, Bangladesh
- 5. Packaging details: each piece in a gift bag, we can do as your requirement.
- 6. Logo: can be customized as a requirement
- 7. Sample: sample is available