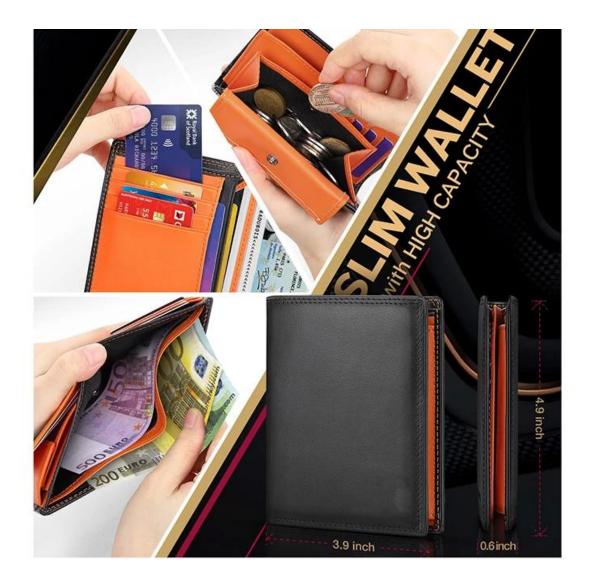

### FEATURES

- 1. Type of supplier: OEM & ODM
- 2. Colors: according to your needs
- 3. Dimension: 12x9.5x1.5cm
- 4. Country of origin: Chittagong, Bangladesh
- 5. Packaging details: each piece in a gift bag, we can do as your requirement.
- 6. Logo: can be customized as a requirement
- 7. Sample: sample is available