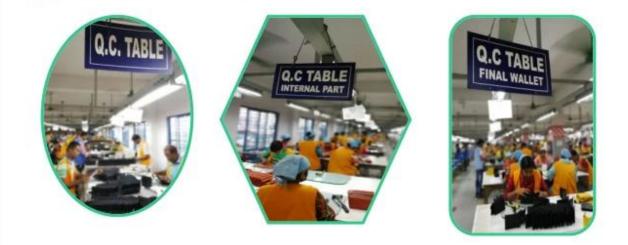

#### **V QC CONTROL**

#### SUNTEAM

Totally aprox 28 QC workers, 4 QC steps to Guarantee the Quality

IQC (Incoming material Quality Control): Inspection of cutted leather parts before start production. PQC (Process Quality Control): Inspect the wallet after assembling, before stitch. FQC (Final Quality Control): Final inspection before packing. OQC (Outgoing Quality Control): Random Inspection / The Third Party Inspection Agency