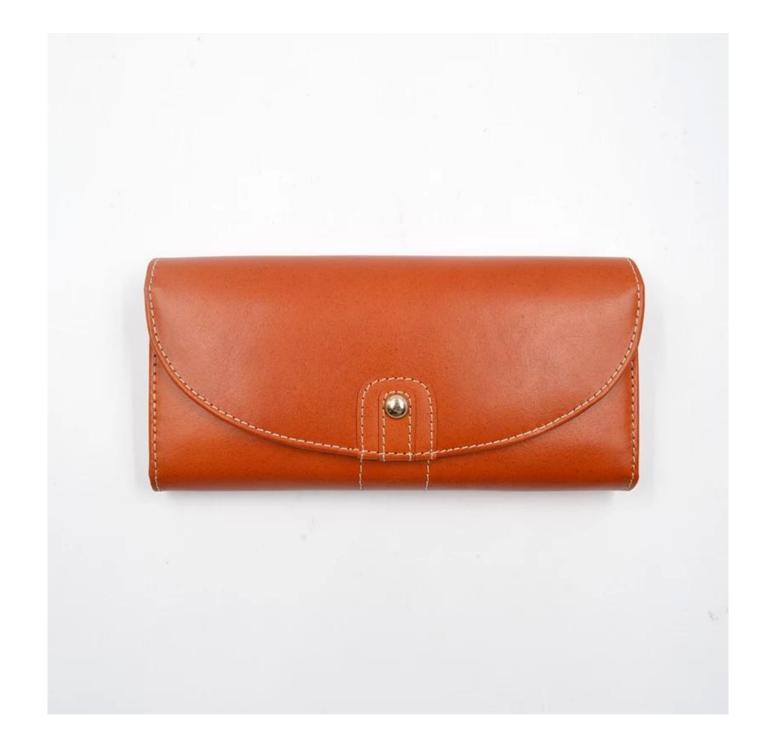

## **Genuine Leather woman's wallet made in Bangladesh**

#### FEATURES

- **1.Supplier type: OEM & ODM**
- 2. Colors: according to your requirement
- 3.Size: 19x10x2cm
- 4. Country of origin: Chittagong, Bangladesh
- 5. Packaging Details: each piece in a gift bag, we can do as your requirement.
- 6. Logo: can be customized made as your requiremen
- 7. Sample: sample is available