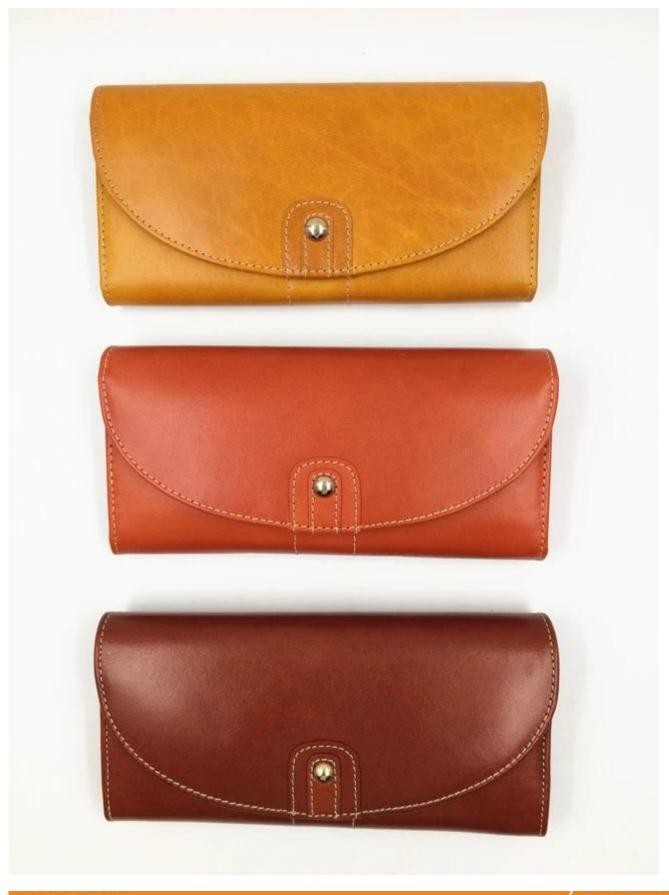

#### FEATURES

- **1.Supplier type: OEM & ODM**
- 2. Colors: according to your requirement
- 3.Size: 19x10x2cm
- 4. Country of origin: Chittagong, Bangladesh
- 5. Packaging Details: each piece in a gift bag, we can do as your requirement.
- 6. Logo: can be customized made as your requiremen
- 7. Sample: sample is available