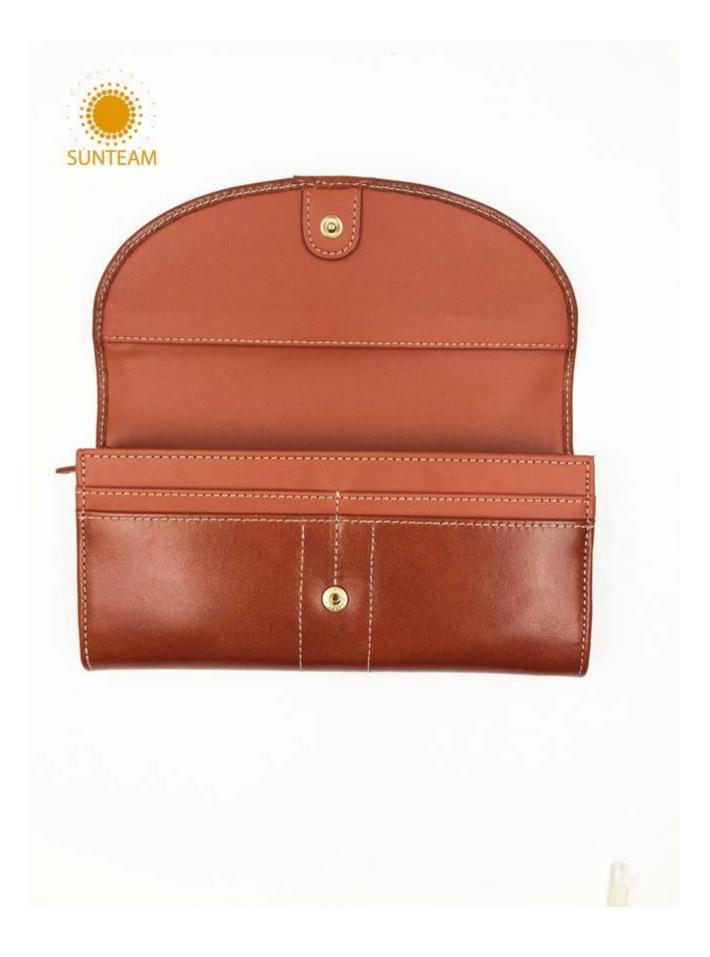

## **Genuine Leather woman's wallet made in Bangladesh**

#### FEATURES

- **1.Supplier type: OEM & ODM**
- 2. Colors: according to your requirement
- 3.Size: 19x10x2cm
- 4. Country of origin: Chittagong, Bangladesh
- 5. Packaging Details: each piece in a gift bag, we can do as your requirement.
- 6. Logo: can be customized made as your requiremen
- 7. Sample: sample is available