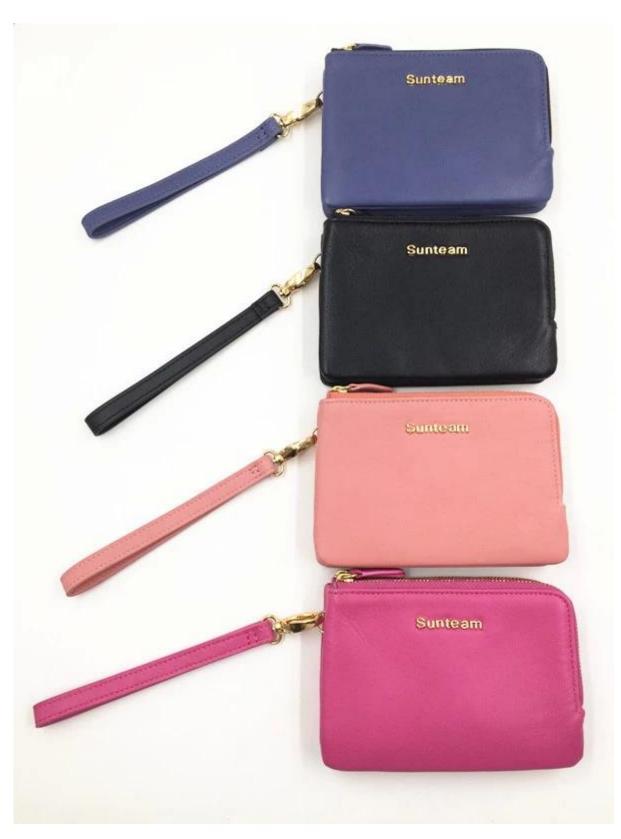

• FEATURES SUNTEAM

Type of supplier: OEM & ODM
 Colors: according to your needs

3. Dimension: 12x10 \* 2.5cm

4. Country of origin: Chittagong, Bangladesh

5. Packaging details: each piece in a gift bag, we can do as your requirement.

6. Logo: can be customized as a requirement

7. Sample: sample is available