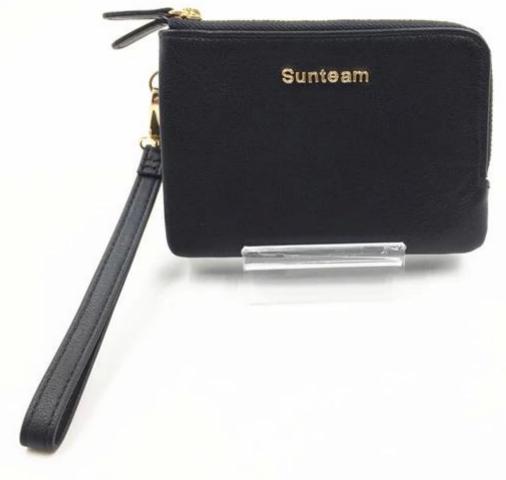

• FEATURES SUNTEAM

Type of supplier: OEM & ODM
 Colors: according to your needs

3. Dimension: 12x10 \* 2.5cm

4. Country of origin: Chittagong, Bangladesh

5. Packaging details: each piece in a gift bag, we can do as your requirement.

6. Logo: can be customized as a requirement

7. Sample: sample is available