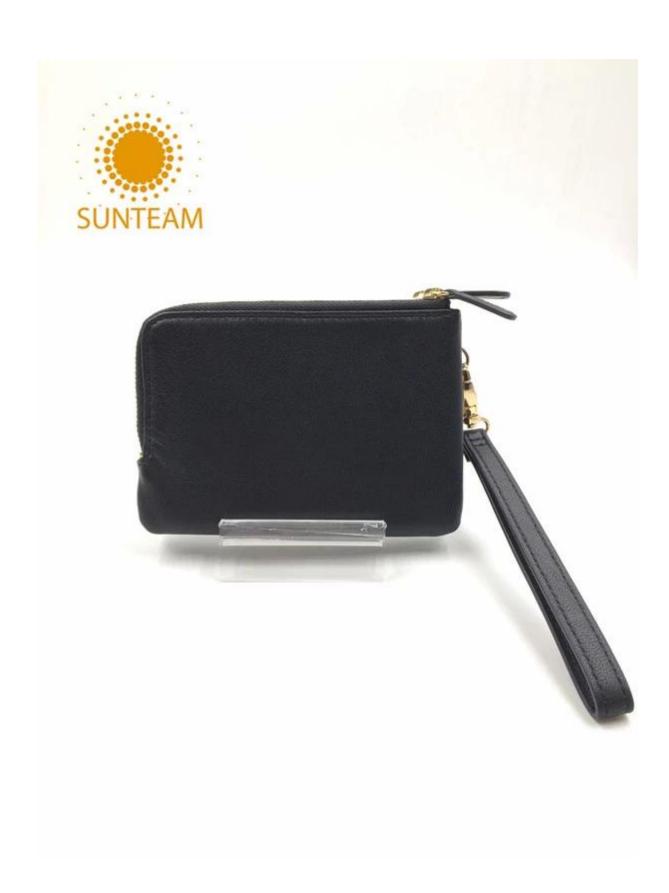

• FEATURES SUNTEAM

Type of supplier: OEM & ODM
 Colors: according to your needs

3. Dimension: 12x10 \* 2.5cm

4. Country of origin: Chittagong, Bangladesh

5. Packaging details: each piece in a gift bag, we can do as your requirement.

6. Logo: can be customized as a requirement

7. Sample: sample is available