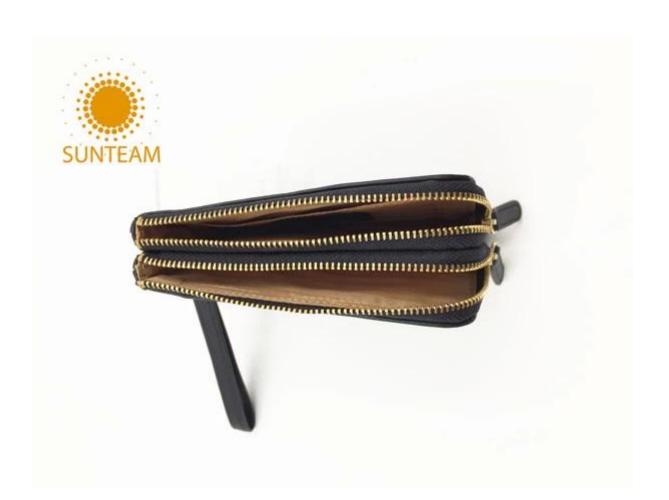

• FEATURES SUNTEAM

Type of supplier: OEM & ODM
 Colors: according to your needs

3. Dimension: 12x10 \* 2.5cm

4. Country of origin: Chittagong, Bangladesh

5. Packaging details: each piece in a gift bag, we can do as your requirement.

6. Logo: can be customized as a requirement

7. Sample: sample is available