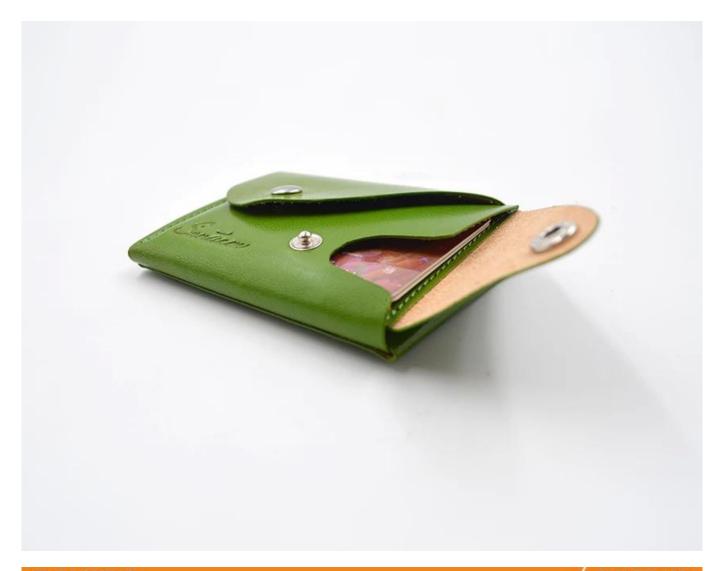

• FEATURES SUNTEAM

Type of supplier: OEM & ODM
Colors: according to your needs

3. Dimension: 11\*9cm

4. Country of origin: Chittagong, Bangladesh

5. Packaging details: each piece in a gift bag, we can do as your requirement.

6. Logo: can be customized as a requirement

7. Sample: sample is available

• ADVANTAGES SUNTEAM

▼ PACKING / SUNTEAM

10.1 Package (polybag, cotton bag, gift box for your choosing)

12.1 Final Packaged in Carton