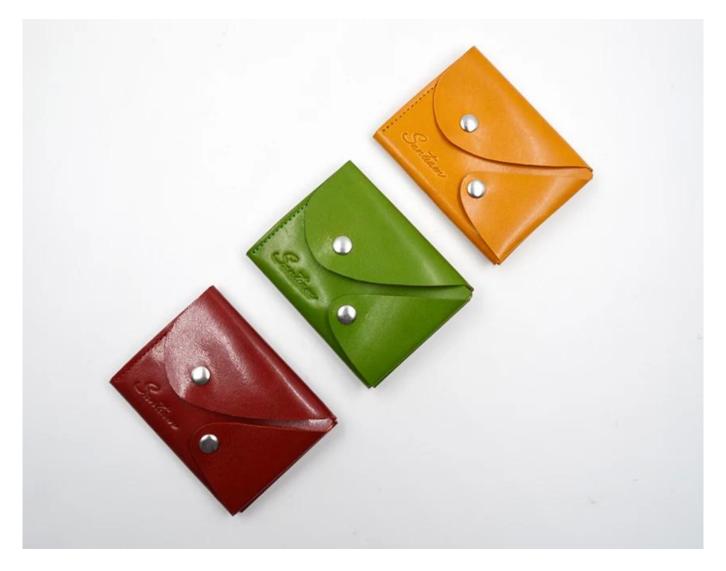

• FEATURES SUNTEAM

Type of supplier: OEM & ODM
Colors: according to your needs

3. Dimension: 11\*9cm

4. Country of origin: Chittagong, Bangladesh

5. Packaging details: each piece in a gift bag, we can do as your requirement.

6. Logo: can be customized as a requirement

7. Sample: sample is available

• ADVANTAGES SUNTEAM

▼ PACKING / SUNTEAM

10.1 Package (polybag, cotton bag, gift box for your choosing)

12.1 Final Packaged in Carton