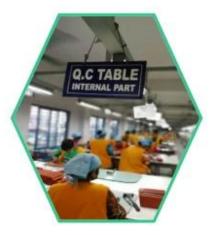

▼ QC CONTROL / SUNTEAM

## Totally aprox 28 QC workers, 4 QC steps to Guarantee the Quality

IQC (Incoming material Quality Control): Inspection of cutted leather parts before start production.

PQC (Process Quality Control): Inspect the wallet after assembling, before stitch.