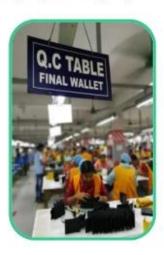

▼ QC CONTROL / SUNTEAM

FQC (Final Quality Control): Final inspection before packing.

OQC (Outgoing Quality Control): Random Inspection / The Third Party Inspection Agency

▼ MACHINES / SUNTEAM