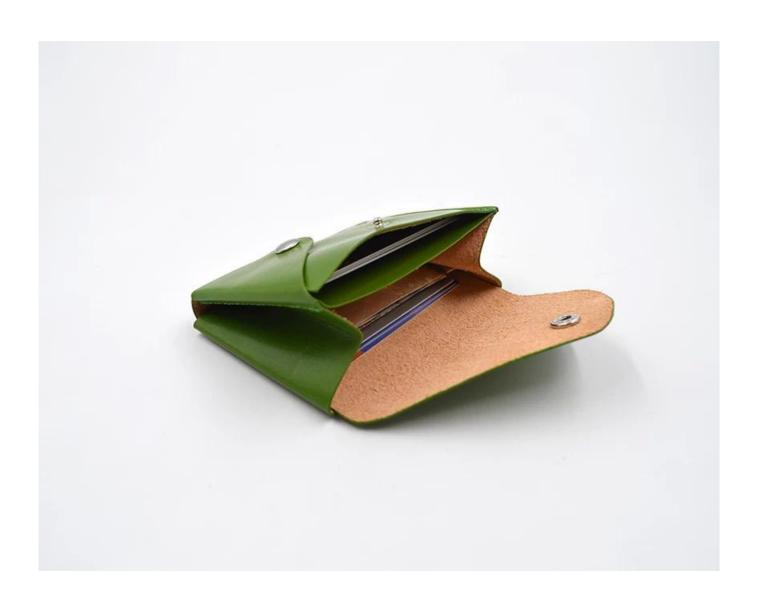

• FEATURES SUNTEAM

Type of supplier: OEM & ODM
Colors: according to your needs

3. Dimension: 11\*9cm

4. Country of origin: Chittagong, Bangladesh

5. Packaging details: each piece in a gift bag, we can do as your requirement.

6. Logo: can be customized as a requirement

7. Sample: sample is available

• ADVANTAGES SUNTEAM

▼ PACKING / SUNTEAM

10.1 Package (polybag, cotton bag, gift box for your choosing)

12.1 Final Packaged in Carton