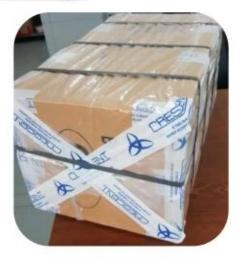

▼ QC CONTROL / SUNTEAM

## Totally aprox 28 QC workers, 4 QC steps to Guarantee the Quality

IQC (Incoming material Quality Control): Inspection of cutted leather parts before start production.

PQC (Process Quality Control): Inspect the wallet after assembling, before stitch.

FQC (Final Quality Control): Final inspection before packing.

OQC (Outgoing Quality Control): Random Inspection / The Third Party Inspection Agency

▼ MACHINES / SUNTEAM