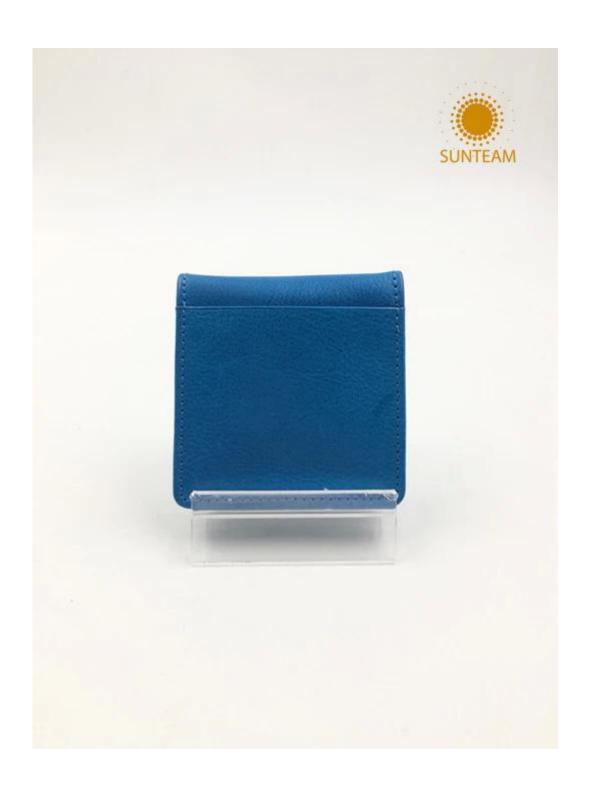

1.Supplier type:OEM&ODM

2.Colors:As per your requirement

3.Size: 8\*8\*1.5cm

4. Country of origin : Chittagong, Bangladesh

5. Packing Details: Each piece in a gift bag, we can do as your requirement.

6.Logo:can be customised made as your requiremen

Pictures of the design: