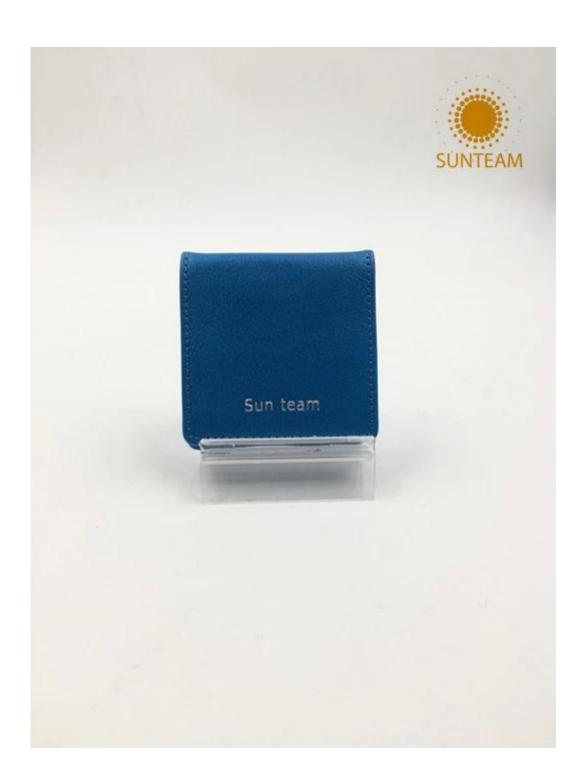

1.Supplier type:OEM&ODM

2.Colors:As per your requirement

3.Size: 8\*8\*1.5cm

4. Country of origin : Chittagong, Bangladesh

5. Packing Details: Each piece in a gift bag, we can do as your requirement.

6.Logo:can be customised made as your requiremen

Pictures of the design: