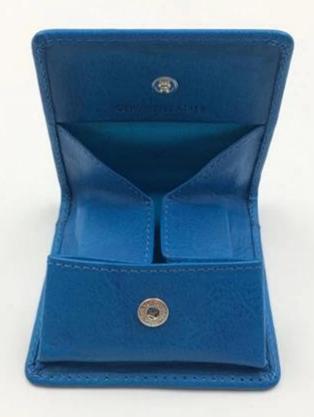

1.Supplier type:OEM&ODM

2.Colors:As per your requirement

3.Size: 8\*8\*1.5cm

4. Country of origin : Chittagong, Bangladesh

5. Packing Details: Each piece in a gift bag, we can do as your requirement.

6.Logo:can be customised made as your requiremen

Pictures of the design: