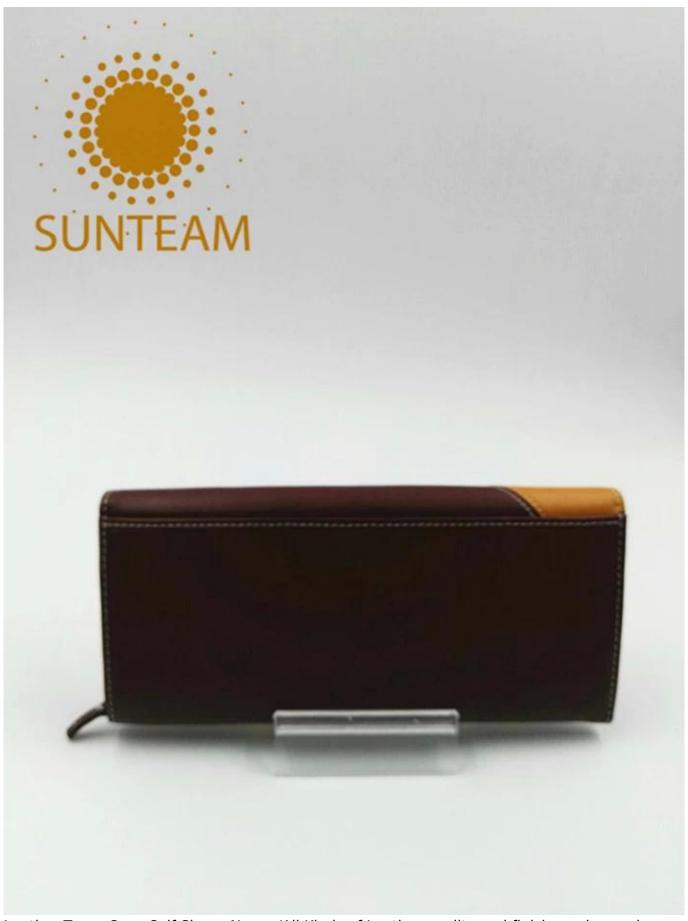

- 1.Supplier type:OEM&ODM
- 2.Colors:As per your requirement
- 3.Size:20\*10\*3cm
- 4. Country of origin : Chittagong, Banglades
- 5. Packing Details: Each piece in a gift bag, we can do as your requirement.
- 6.Logo:can be customised made as your requiremen
- 7. Sample: sample is available

Pictures of the design:

Leather Type :Cow ,Calf,Sheep,Nappa/All Kinds of Leather quality and finish can be made. Leather color As per your specification or choose on Pantone swatch .