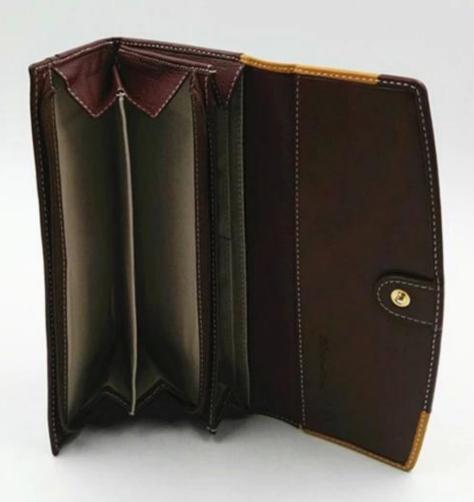

Pictures of the design:

Leather Type :Cow ,Calf,Sheep,Nappa/All Kinds of Leather quality and finish can be made. Leather color As per your specification or choose on Pantone swatch .