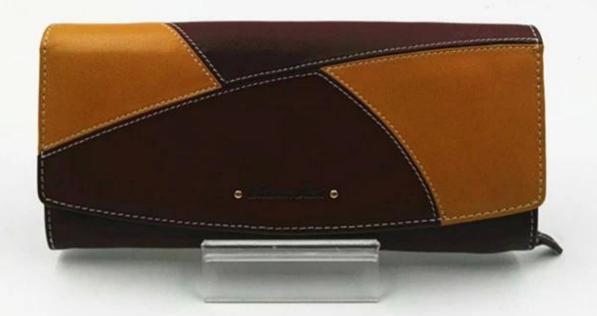

Pictures of the design:

Leather Type :Cow ,Calf,Sheep,Nappa/All Kinds of Leather quality and finish can be made. Leather color As per your specification or choose on Pantone swatch .