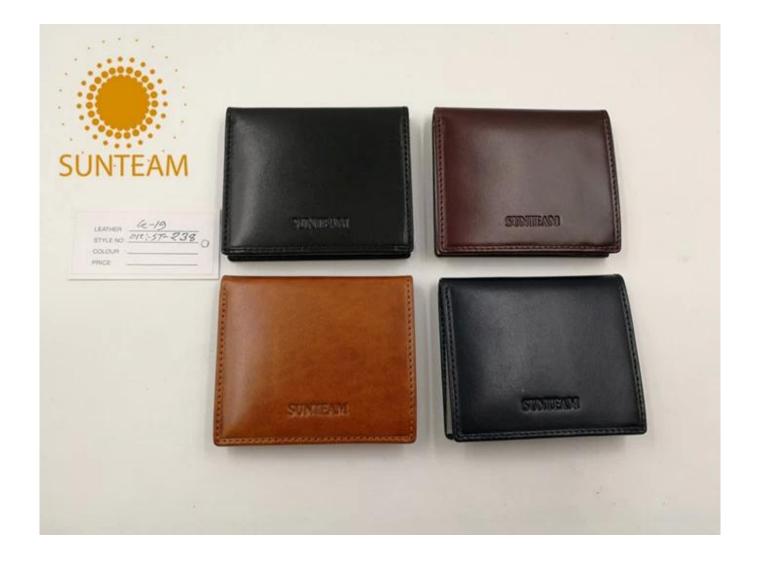

- 1.Supplier type:OEM&ODM
- 2.Colors:As per your requirement
- 3.Size:10.5\*9\*1.5cm
- 4. Country of origin : Chittagong, Banglades
- 5. Packing Details: Each piece in a gift bag, we can do as your requirement.
- 6.Logo:can be customised made as your requiremen
- 7. Sample: sample is available

Pictures of the design: