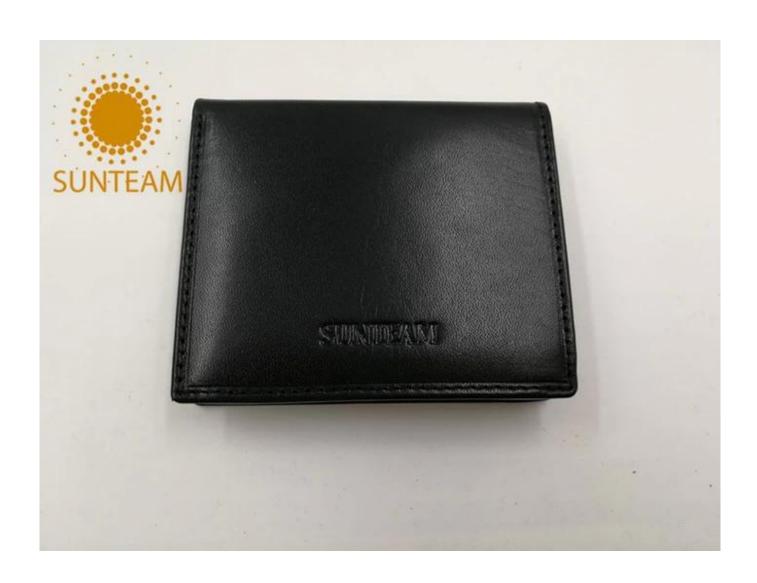

|
| Main<br>machinery                            | Press Cut - brand-Atom-Italy Splitting - brand-Camoga-Italy Skiving - Golden Wheel Press plating- brand- RFS-Italy Press Embossing brand- Saturn SFK - Italy Sewing machine - brand Adler & Pfaff- Germany Folder machine - brand-Omac 450-Italy Dryer - brand Bimac-star 7 Buffing Machine -brand Omac -Italy |
| Advantages                                   | <ol> <li>Import Tax Free to Most Countries</li> <li>No Trade Barriers</li> <li>Stable Politics Environment</li> </ol>                                                                                                                                                                                          |

Pictures of the design: