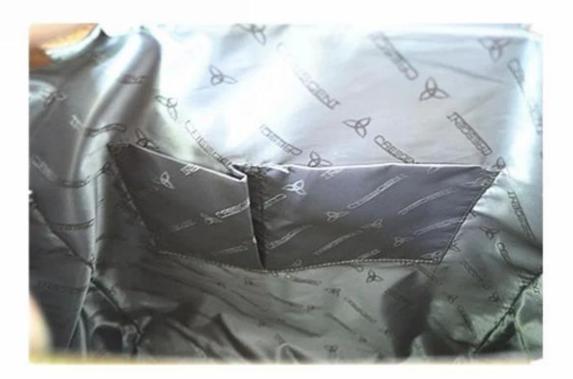

Pictures of the design:

Leather Type :Cow ,Calf,Sheep,Nappa/All Kinds of Leather quality and finish can be made. Leather color As per your specification or choose on Pantone swatch .