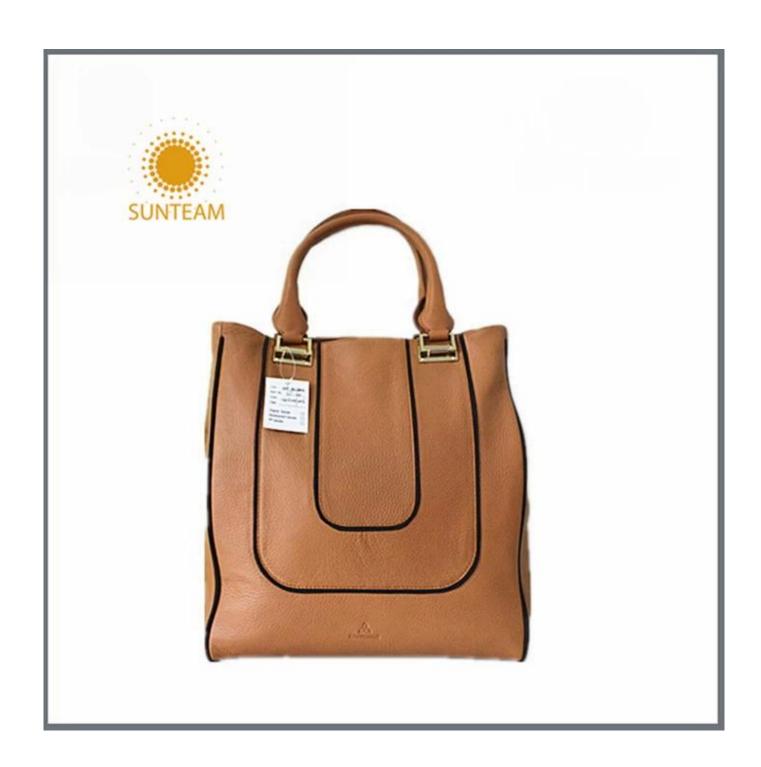

Pictures of the design:

Leather Type :Cow ,Calf,Sheep,Nappa/All Kinds of Leather quality and finish can be made. Leather color As per your specification or choose on Pantone swatch .

- 1.Supplier type:OEM&ODM
- 2.Colors:As per your requirement.
- 3.Size:32.5\*37\*15cm
- 4. Country of origin : Chittagong, Bangladesh
- 5. Packing Details: Each piece in a Non-woven bag, we can do as your requirement.
- 6.Logo:can be customised made as your requirement.
- 7. Sample: sample is available