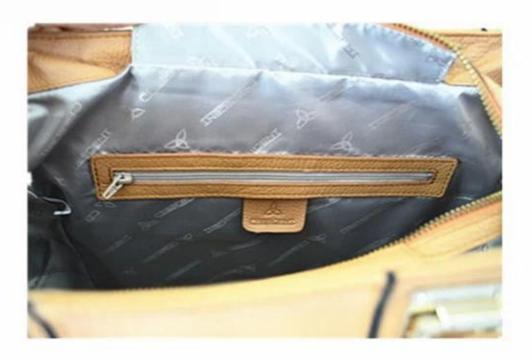

Pictures of the design:

Leather Type :Cow ,Calf,Sheep,Nappa/All Kinds of Leather quality and finish can be made. Leather color As per your specification or choose on Pantone swatch .