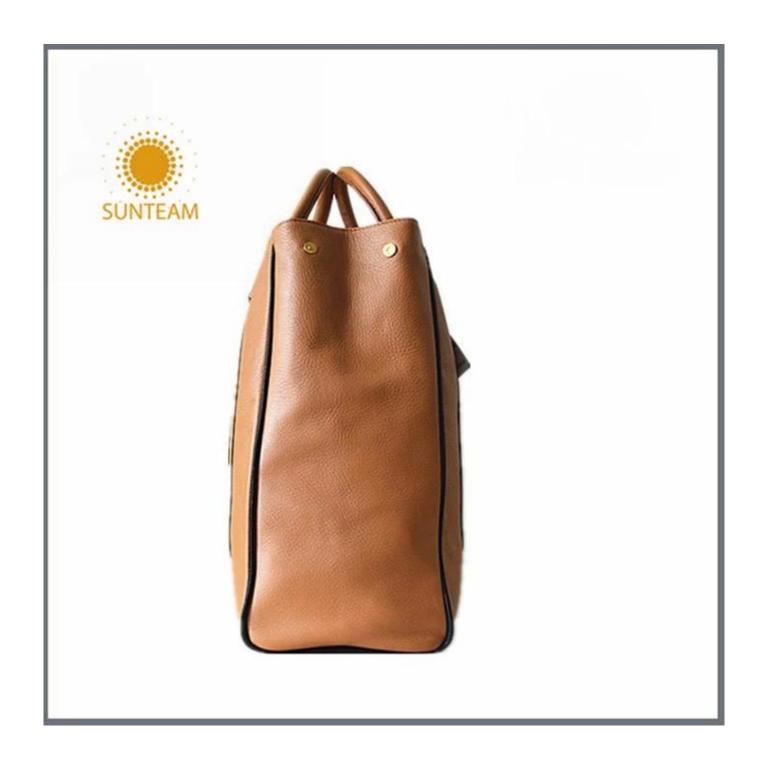

Pictures of the design:

Leather Type :Cow ,Calf,Sheep,Nappa/All Kinds of Leather quality and finish can be made. Leather color As per your specification or choose on Pantone swatch .

- 1.Supplier type:OEM&ODM
- 2.Colors:As per your requirement.
- 3.Size:32.5\*37\*15cm
- 4. Country of origin : Chittagong, Bangladesh
- 5. Packing Details: Each piece in a Non-woven bag, we can do as your requirement.
- 6.Logo:can be customised made as your requirement.
- 7. Sample: sample is available