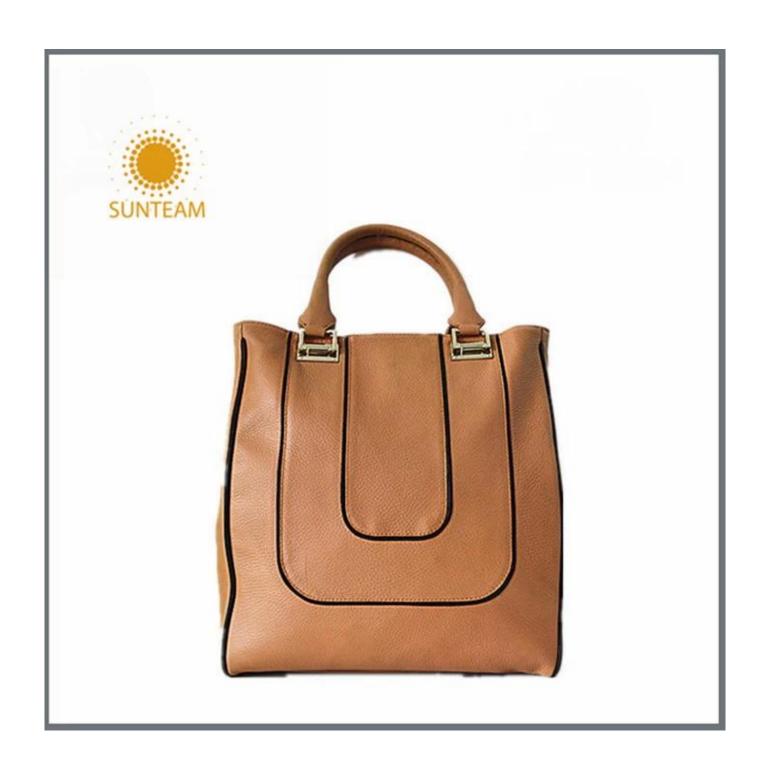

Pictures of the design:

Leather Type :Cow ,Calf,Sheep,Nappa/All Kinds of Leather quality and finish can be made. Leather color As per your specification or choose on Pantone swatch .

- 1.Supplier type:OEM&ODM
- 2.Colors:As per your requirement.
- 3.Size:32.5\*37\*15cm
- 4. Country of origin : Chittagong, Bangladesh
- 5. Packing Details: Each piece in a Non-woven bag, we can do as your requirement.
- 6.Logo:can be customised made as your requirement.
- 7. Sample: sample is available