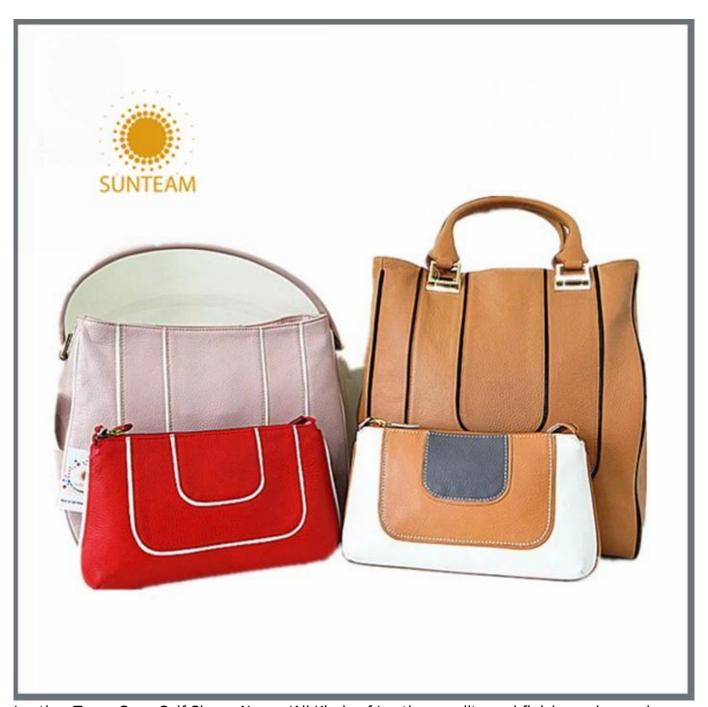

Pictures of the design:

Leather Type :Cow ,Calf,Sheep,Nappa/All Kinds of Leather quality and finish can be made. Leather color As per your specification or choose on Pantone swatch .