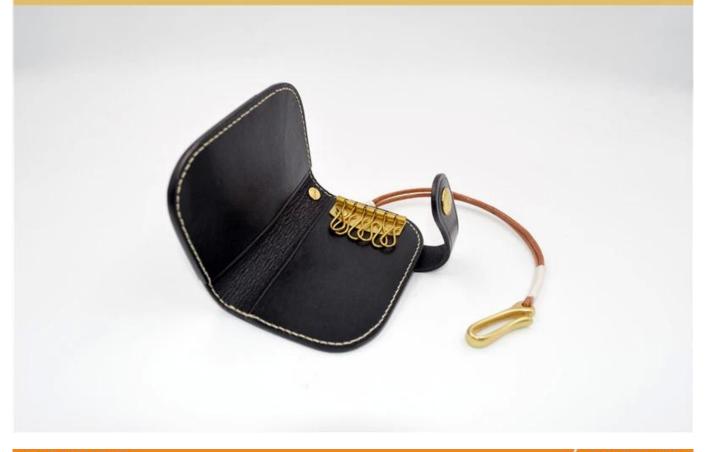

• FEATURES SUNTEAM

1. Type of supplier: OEM and ODM  $\,$ 

- 2. Colors: according to your needs
- 3. Dimensions:12x8x2cm
- 4. Country of origin: Chittagong, Bangladesh
- 5. Packaging details: each piece in a gift bag, we can make it as your requirement.
- 6. Logo: can be customized as a requirement
- 7. Sample: the sample is available