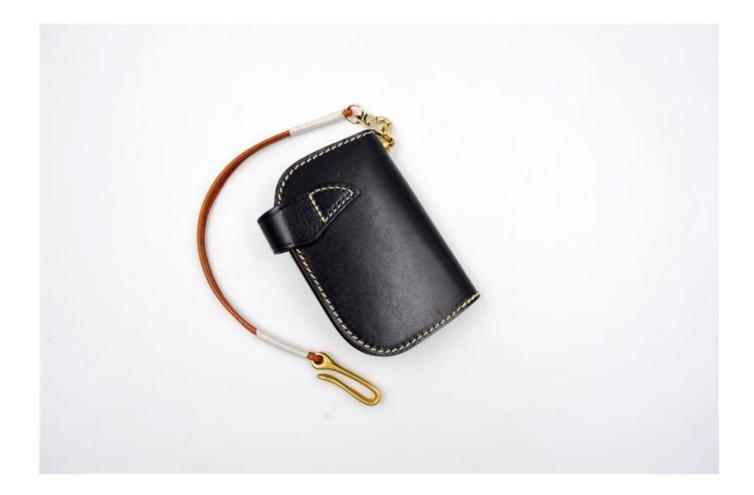

• FEATURES SUNTEAM

1. Type of supplier: OEM and ODM  $\,$ 

- 2. Colors: according to your needs
- 3. Dimensions:12x8x2cm
- 4. Country of origin: Chittagong, Bangladesh
- 5. Packaging details: each piece in a gift bag, we can make it as your requirement.
- 6. Logo: can be customized as a requirement
- 7. Sample: the sample is available