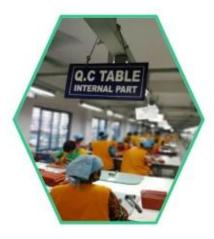

## **INSIDE PHOTOS**

▼ PACKING / SUNTEAM

10.1 Package (polybag, cotton bag, gift box for your choosing)

12.1 Final Packaged in Carton

**▼ QC CONTROL** 

SUNTEAM

Totally aprox 28 QC workers, 4 QC steps to Guarantee the Quality

IQC (Incoming material Quality Control): Inspection of cutted leather parts before start production.

PQC (Process Quality Control): Inspect the wallet after assembling, before stitch.

FQC (Final Quality Control): Final inspection before packing.

OQC (Outgoing Quality Control): Random Inspection / The Third Party Inspection Agency

▼ MACHINES / SUNTEAM