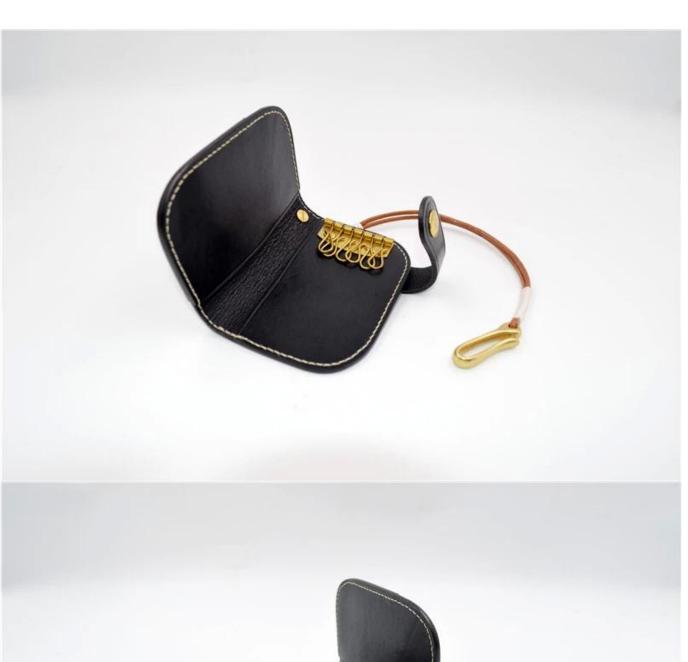

• FEATURES SUNTEAM

1. Type of supplier: OEM and ODM  $\,$ 

- 2. Colors: according to your needs
- 3. Dimensions:12x8x2cm
- 4. Country of origin: Chittagong, Bangladesh
- 5. Packaging details: each piece in a gift bag, we can make it as your requirement.
- 6. Logo: can be customized as a requirement
- 7. Sample: the sample is available