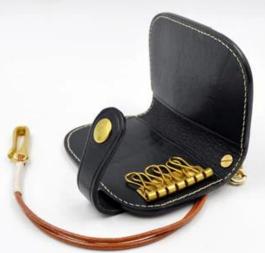

• FEATURES SUNTEAM

1. Type of supplier: OEM and ODM  $\,$ 

- 2. Colors: according to your needs
- 3. Dimensions:12x8x2cm
- 4. Country of origin: Chittagong, Bangladesh
- 5. Packaging details: each piece in a gift bag, we can make it as your requirement.
- 6. Logo: can be customized as a requirement
- 7. Sample: the sample is available