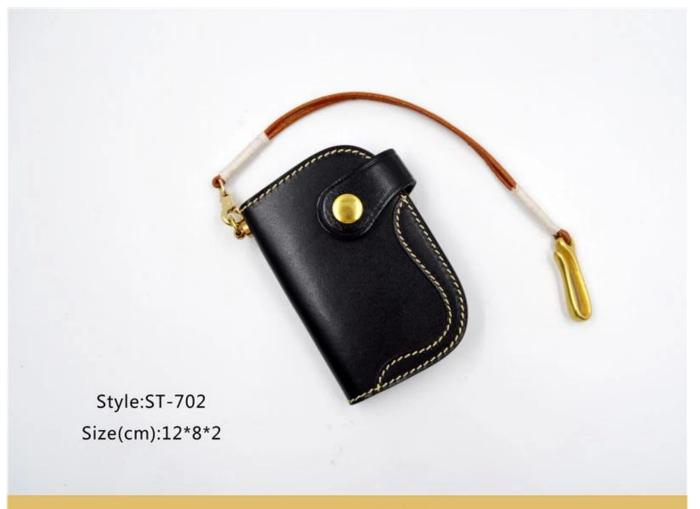

• FEATURES SUNTEAM

1. Type of supplier: OEM and ODM  $\,$ 

- 2. Colors: according to your needs
- 3. Dimensions:12x8x2cm
- 4. Country of origin: Chittagong, Bangladesh
- 5. Packaging details: each piece in a gift bag, we can make it as your requirement.
- 6. Logo: can be customized as a requirement
- 7. Sample: the sample is available