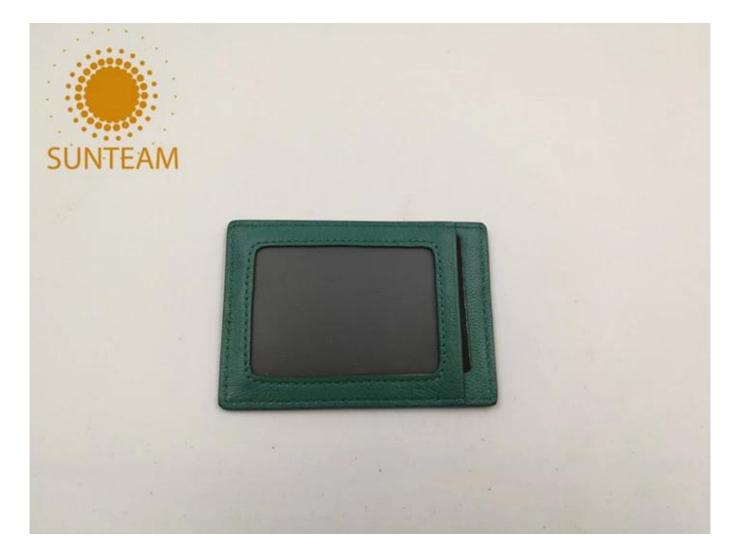

Pictures of the design:

Leather Type :Cow ,Calf,Sheep,Nappa/All Kinds of Leather quality and finish can be made.Leather Type :Cow ,Calf,Sheep,Nappa/All Kinds of Leather quality and finish can be made.