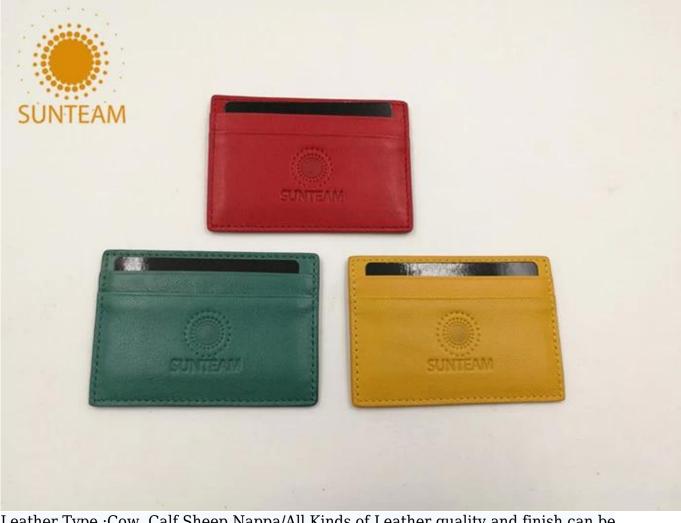

- 1.Supplier type:OEM&ODM
- 2.Colors:As per your requirement
- 3.Size:10\*7cm
- 4. Country of origin : Chittagong, Banglades
- 5.Packing Details:Each piece in a gift bag, we can do as your requirement.
- 6.Logo:can be customised made as your requiremen
- 7.Sample:sample is available

Pictures of the design:

Leather Type :Cow ,Calf,Sheep,Nappa/All Kinds of Leather quality and finish can be made.Leather Type :Cow ,Calf,Sheep,Nappa/All Kinds of Leather quality and finish can be made.