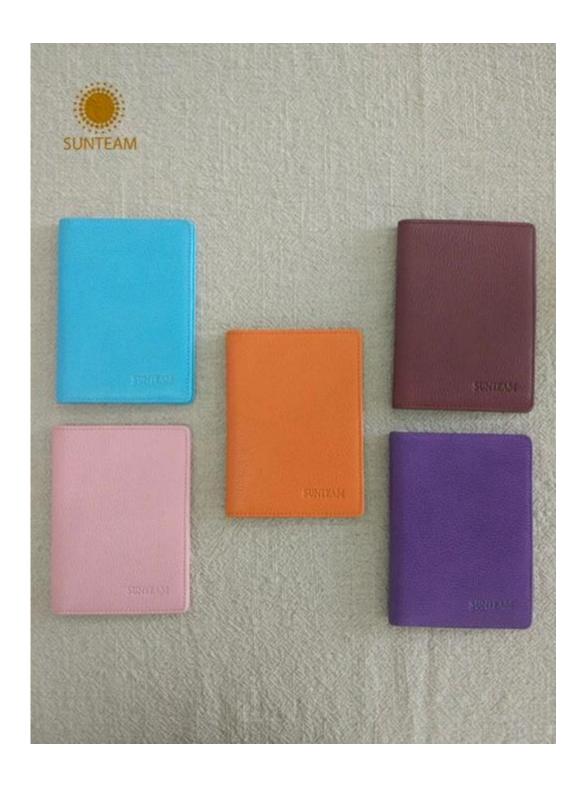

|
| Main<br>machinery                            | Press Cut - brand-Atom-Italy Splitting - brand-Camoga-Italy Skiving - Golden Wheel Press plating- brand- RFS-Italy Press Embossing brand- Saturn SFK - Italy Sewing machine - brand Adler & Pfaff- Germany Folder machine - brand-Omac 450-Italy Dryer - brand Bimac-star 7 Buffing Machine -brand Omac -Italy |
| Advantages                                   | <ol> <li>Import Tax Free to Most Countries</li> <li>No Trade Barriers</li> <li>Stable Politics Environment</li> </ol>                                                                                                                                                                                          |

Pictures of the design: