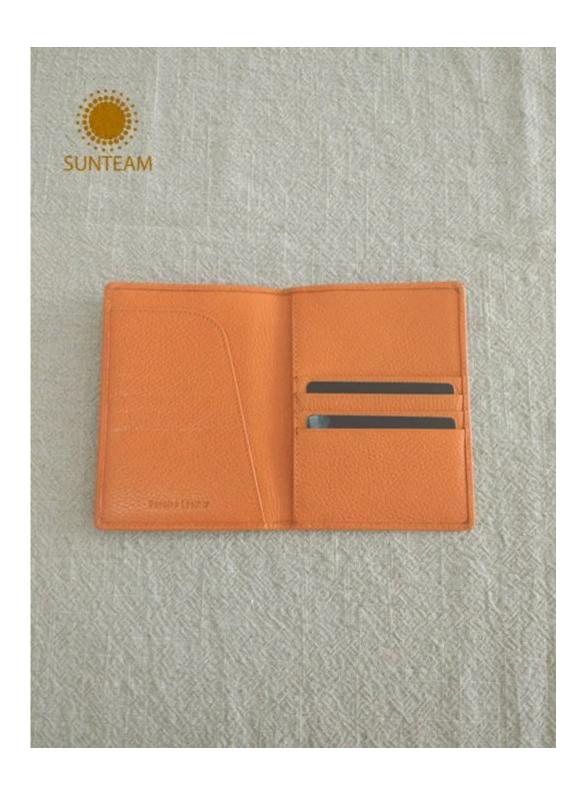

|
| Main<br>machinery                            | Press Cut - brand-Atom-Italy Splitting - brand-Camoga-Italy Skiving - Golden Wheel Press plating- brand- RFS-Italy Press Embossing brand- Saturn SFK - Italy Sewing machine - brand Adler & Pfaff- Germany Folder machine - brand-Omac 450-Italy Dryer - brand Bimac-star 7 Buffing Machine -brand Omac -Italy |
| Advantages                                   | <ol> <li>Import Tax Free to Most Countries</li> <li>No Trade Barriers</li> <li>Stable Politics Environment</li> </ol>                                                                                                                                                                                          |

Pictures of the design: