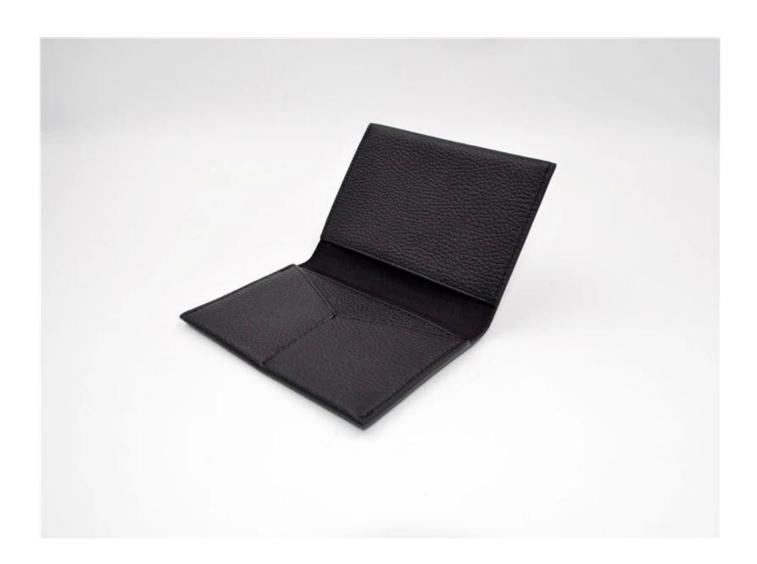

## **INSIDE PHOTOS**

▼ PACKING / SUNTEAM

10.1 Package (polybag, cotton bag, gift box for your choosing)

12.1 Final Packaged in Carton

**▼ QC CONTROL** 

SUNTEAM

Totally aprox 28 QC workers, 4 QC steps to Guarantee the Quality