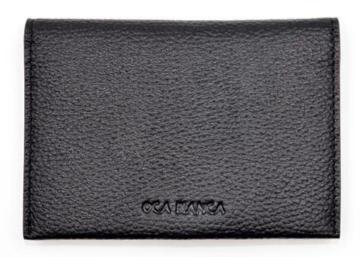

• FEATURES SUNTEAM

Type of supplier: OEM and ODM
Colors: according to your needs

3. Dimensions: 13x9x1.3cm

4. Country of origin: Chittagong, Bangladesh

- 5. Packaging details: each piece in a gift bag, we can make it as your requirement.
- 6. Logo: can be customized as a requirement

7. Sample: the sample is available

• ADVANTAGES SUNTEAM

Style:ST-P1094

Size(cm):13\*9\*1.3

Material:Goat Samia