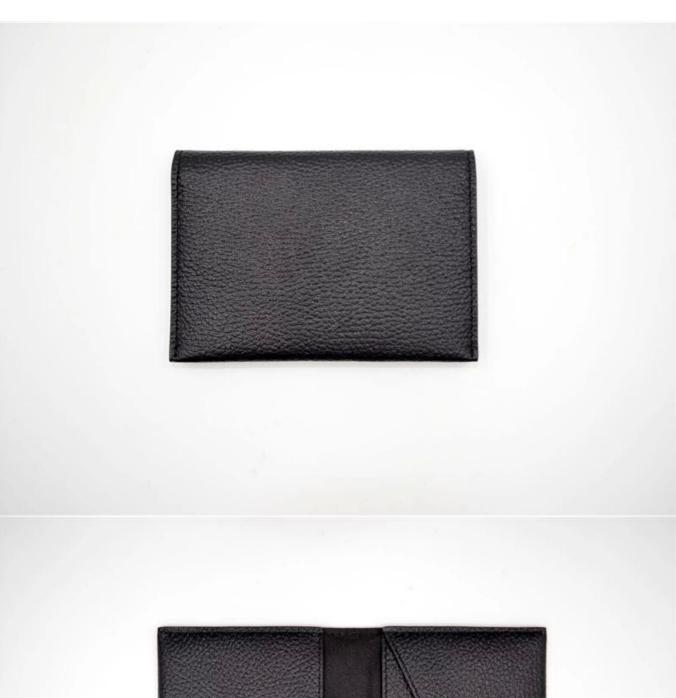

• FEATURES SUNTEAM

Type of supplier: OEM and ODM
Colors: according to your needs

3. Dimensions: 13x9x1.3cm

4. Country of origin: Chittagong, Bangladesh

- 5. Packaging details: each piece in a gift bag, we can make it as your requirement.
- 6. Logo: can be customized as a requirement

7. Sample: the sample is available

• ADVANTAGES SUNTEAM

Style:ST-P1094

Size(cm):13\*9\*1.3

Material:Goat Samia