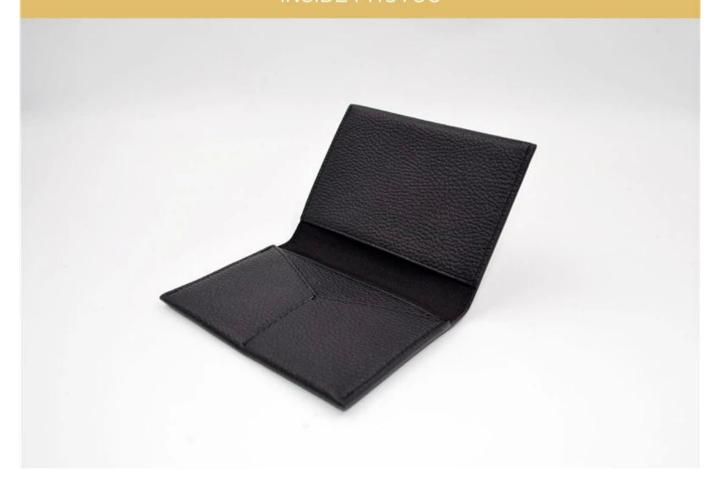

## **INSIDE PHOTOS**

▼ PACKING / SUNTEAM

10.1 Package (polybag, cotton bag, gift box for your choosing)

12.1 Final Packaged in Carton

**▼ QC CONTROL** 

SUNTEAM

Totally aprox 28 QC workers, 4 QC steps to Guarantee the Quality