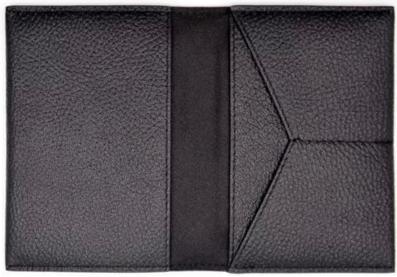

## **INSIDE PHOTOS**

▼ PACKING / SUNTEAM

10.1 Package (polybag, cotton bag, gift box for your choosing)

12.1 Final Packaged in Carton

**▼ QC CONTROL** 

SUNTEAM

Totally aprox 28 QC workers, 4 QC steps to Guarantee the Quality