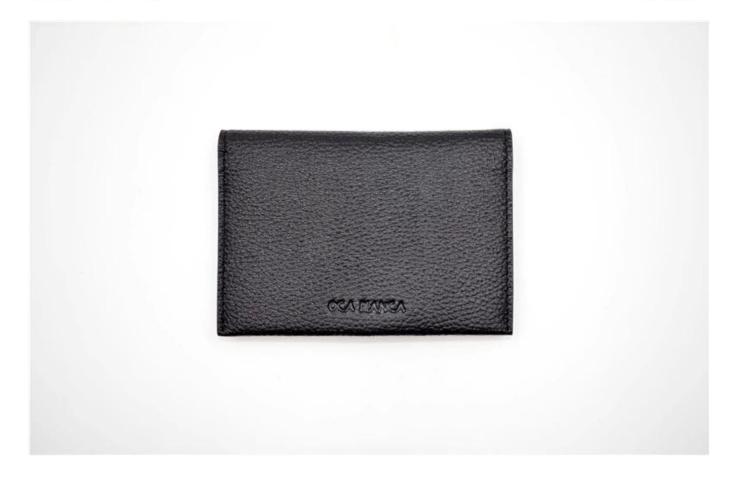

• FEATURES SUNTEAM

Type of supplier: OEM and ODM
Colors: according to your needs

3. Dimensions: 13x9x1.3cm

4. Country of origin: Chittagong, Bangladesh

- 5. Packaging details: each piece in a gift bag, we can make it as your requirement.
- 6. Logo: can be customized as a requirement

7. Sample: the sample is available

• ADVANTAGES SUNTEAM

Style:ST-P1094

Size(cm):13\*9\*1.3

Material:Goat Samia