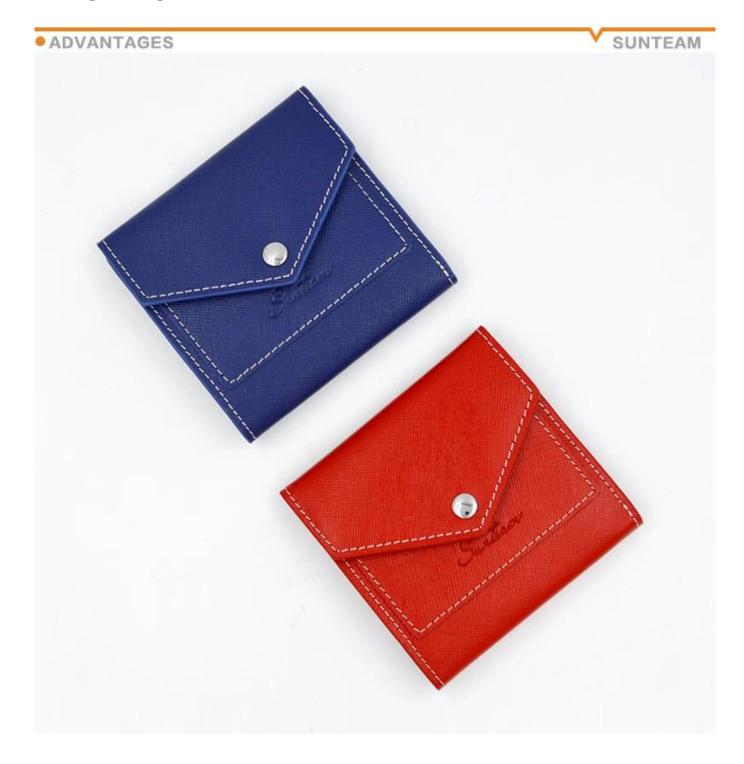

• FEATURES SUNTEAM

Type of supplier: OEM & ODM
Colors: according to your needs

3. Dimension: 11x9.5x2cm

4. Country of origin: Chittagong, Bangladesh

5. Packaging details: each piece in a gift bag, we can do as your requirement.