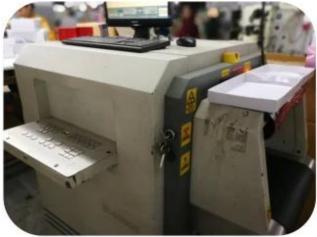

FQC (Final Quality Control): Final inspection before packing.

OQC (Outgoing Quality Control): Random Inspection / The Third Party Inspection Agency

▼ MACHINES / SUNTEAM