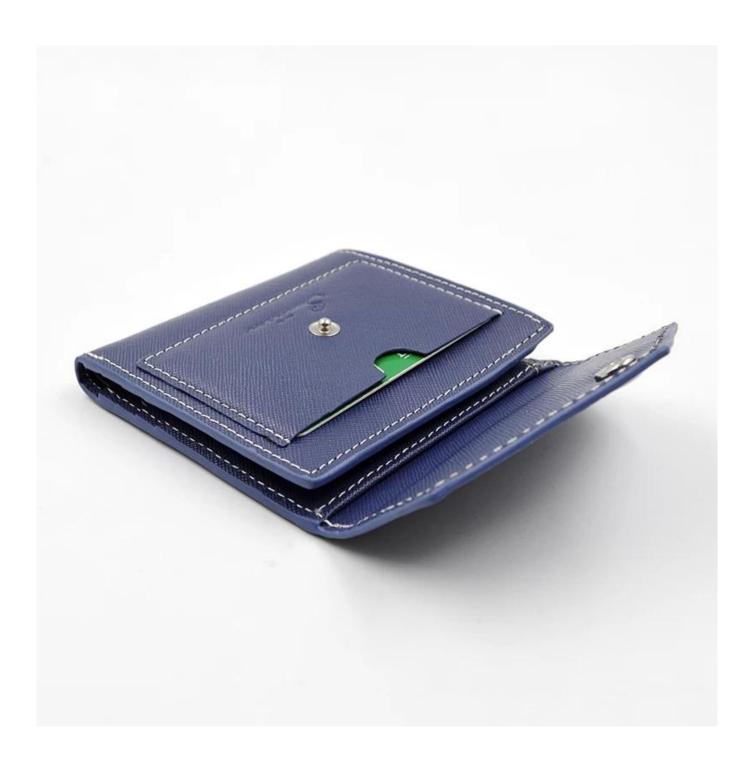

• FEATURES SUNTEAM

Type of supplier: OEM & ODM
Colors: according to your needs

3. Dimension: 11x9.5x2cm

4. Country of origin: Chittagong, Bangladesh

5. Packaging details: each piece in a gift bag, we can do as your requirement.