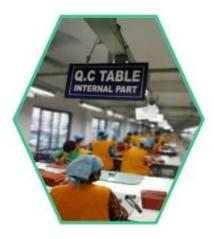

SUNTEAM

Totally aprox 28 QC workers, 4 QC steps to Guarantee the Quality

IQC (Incoming material Quality Control): Inspection of cutted leather parts before start production.

PQC (Process Quality Control): Inspect the wallet after assembling, before stitch.

FQC (Final Quality Control): Final inspection before packing.

OQC (Outgoing Quality Control): Random Inspection / The Third Party Inspection Agency

▼ MACHINES / SUNTEAM