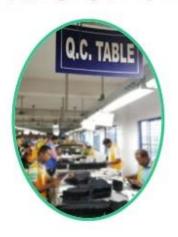

SUNTEAM

Totally aprox 28 QC workers, 4 QC steps to Guarantee the Quality

IQC (Incoming material Quality Control): Inspection of cutted leather parts before start production.

PQC (Process Quality Control): Inspect the wallet after assembling, before stitch.

FQC (Final Quality Control): Final inspection before packing.

OQC (Outgoing Quality Control): Random Inspection / The Third Party Inspection Agency

▼ MACHINES / SUNTEAM