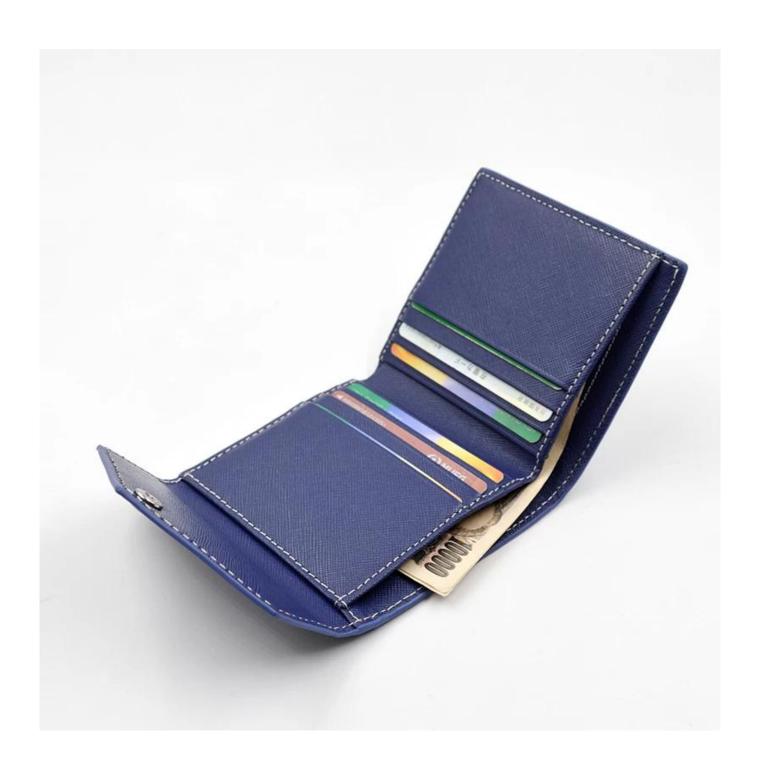

• FEATURES SUNTEAM

Type of supplier: OEM & ODM
Colors: according to your needs

3. Dimension: 11x9.5x2cm

4. Country of origin: Chittagong, Bangladesh

5. Packaging details: each piece in a gift bag, we can do as your requirement.