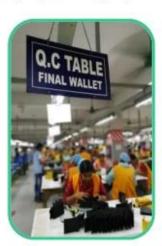

SUNTEAM

Totally aprox 28 QC workers, 4 QC steps to Guarantee the Quality

IQC (Incoming material Quality Control): Inspection of cutted leather parts before start production.

PQC (Process Quality Control): Inspect the wallet after assembling, before stitch.

FQC (Final Quality Control): Final inspection before packing.

OQC (Outgoing Quality Control): Random Inspection / The Third Party Inspection Agency

▼ MACHINES / SUNTEAM