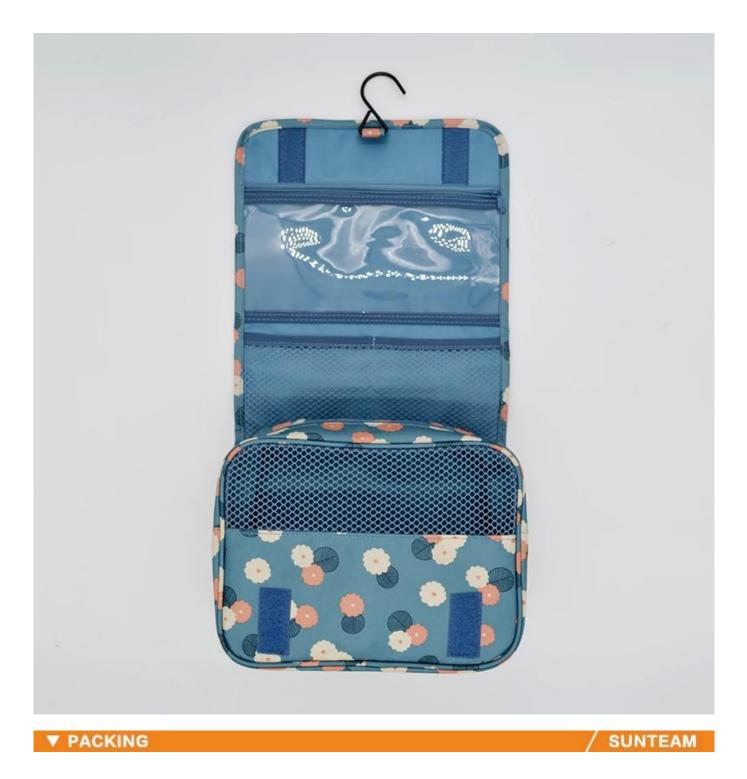

## FEATURES

SUNTEAM

- 1. Type of supplier: OEM and ODM
- 2. Colors: according to your needs
- 3. Dimensions: 24x19.5 cm when closed ,24\*42cm when open it
- 4. Country of origin: Chittagong, Bangladesh
- 5. Packaging details: each piece in a gift bag, we can make it as your requirement.
- 6. Logo: can be customized as a requirement
- 7. Sample: the sample is available