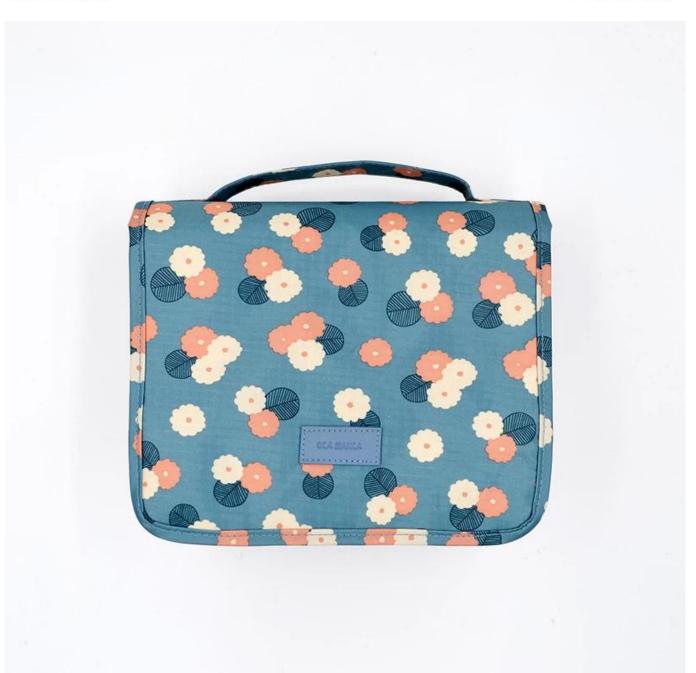

## FEATURES

SUNTEAM

- 1. Type of supplier: OEM and ODM
- 2. Colors: according to your needs
- 3. Dimensions: 24x19.5 cm when closed ,24\*42cm when open it
- 4. Country of origin: Chittagong, Bangladesh
- 5. Packaging details: each piece in a gift bag, we can make it as your requirement.
- 6. Logo: can be customized as a requirement
- 7. Sample: the sample is available