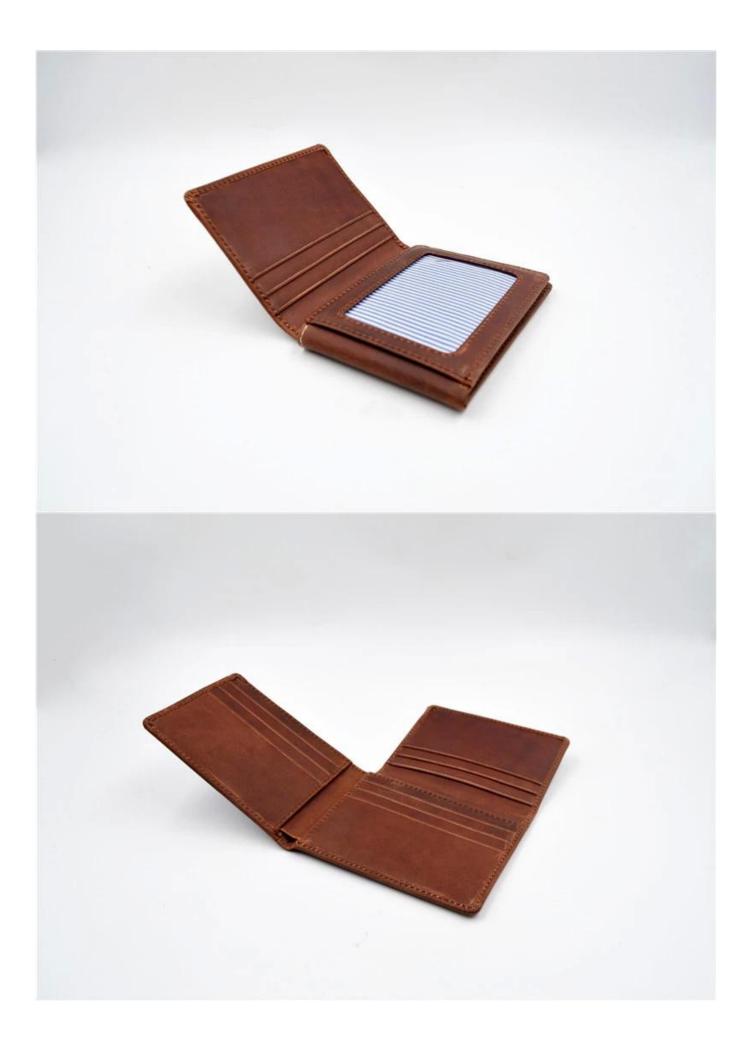

## FEATURES



- 1. Type of supplier: OEM and ODM
- 2. Colors: according to your needs
- 3. Dimensions: 1.5x8.7x2cm
- 4. Country of origin: Chittagong, Bangladesh
- 5. Packaging details: each piece in a gift bag, we can make it as your requirement.
- 6. Logo: can be customized as a requirement
- 7. Sample: the sample is available





Style:ST-C1130 Size(cm):11.5\*8.7\*2 Material:Buttero Calf

# **INSIDE PHOTOS**



#### **V PACKING**

#### SUNTEAM



11.1 Finished Products Metal X-ray Detector

10.1 Package (polybag, cotton bag, gift box for your choosing)



12.1 Final Packaged in Carton

### QC CONTROL

SUNTEAM

## Totally aprox 28 QC workers, 4 QC steps to Guarantee the Quality

IQC (Incoming material Quality Control): Inspection of cutted leather parts before start production. PQC (Process Quality Control): Inspect the wallet after assembling, before stitch.

FQC (Final Quality Control): Final inspection before packing.

OQC (Outgoing Quality Control): Random Inspection / The Third Party Inspection Agency





# Machines—Production Process