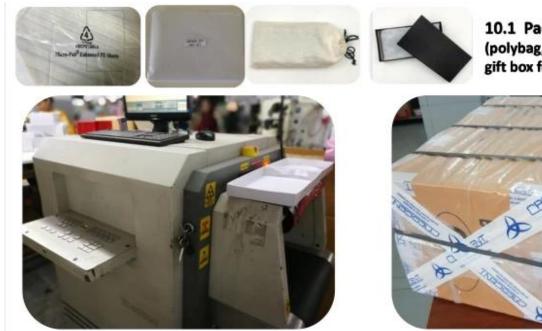

#### **V PACKING**

#### SUNTEAM

11.1 Finished Products Metal X-ray Detector

10.1 Package (polybag, cotton bag, gift box for your choosing)

12.1 Final Packaged in Carton