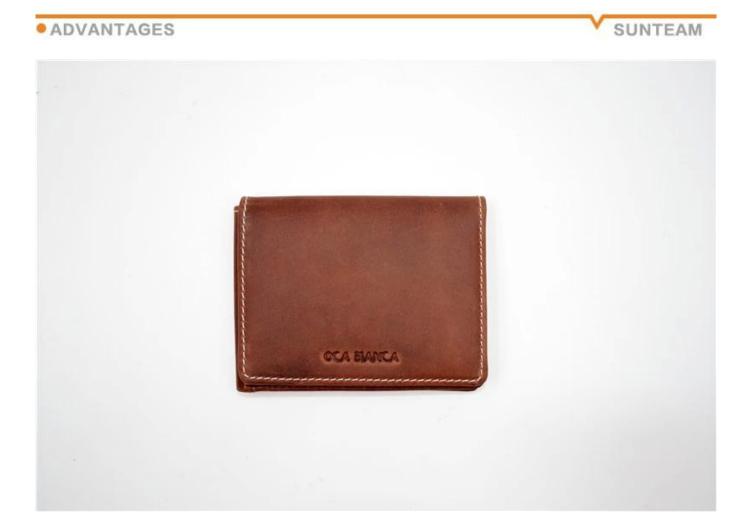

## FEATURES



- 1. Type of supplier: OEM and ODM
- 2. Colors: according to your needs
- 3. Dimensions: 1.5x8.7x2cm
- 4. Country of origin: Chittagong, Bangladesh
- 5. Packaging details: each piece in a gift bag, we can make it as your requirement.
- 6. Logo: can be customized as a requirement
- 7. Sample: the sample is available





Style:ST-C1130 Size(cm):11.5\*8.7\*2 Material:Buttero Calf

# **INSIDE PHOTOS**



#### **V PACKING**

#### SUNTEAM



11.1 Finished Products Metal X-ray Detector

10.1 Package (polybag, cotton bag, gift box for your choosing)



12.1 Final Packaged in Carton

### QC CONTROL

SUNTEAM

## Totally aprox 28 QC workers, 4 QC steps to Guarantee the Quality

IQC (Incoming material Quality Control): Inspection of cutted leather parts before start production. PQC (Process Quality Control): Inspect the wallet after assembling, before stitch.

FQC (Final Quality Control): Final inspection before packing.

OQC (Outgoing Quality Control): Random Inspection / The Third Party Inspection Agency





# Machines—Production Process