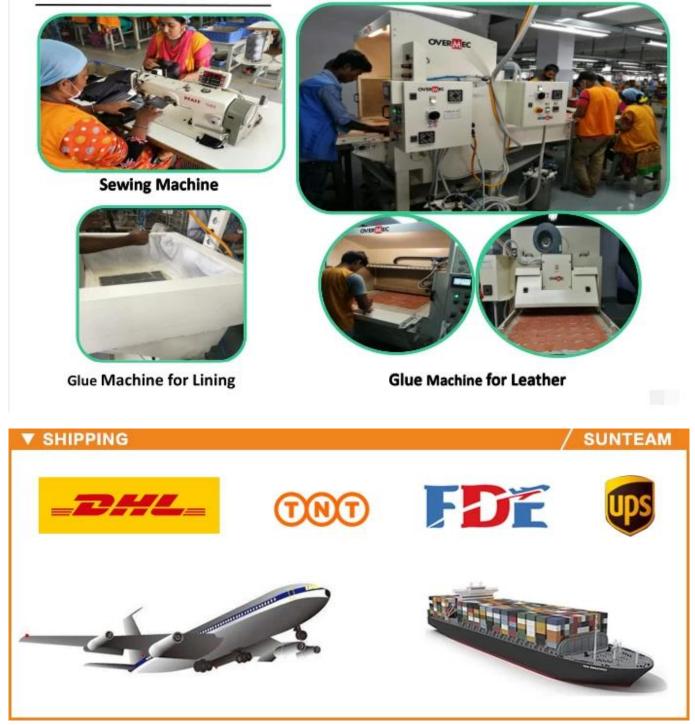

n be customized as a requirement
- 7. Sample: the sample is available





Style:ST-C1130 Size(cm):11.5\*8.7\*2 Material:Buttero Calf

# **INSIDE PHOTOS**



#### **V PACKING**

#### SUNTEAM



11.1 Finished Products Metal X-ray Detector

10.1 Package (polybag, cotton bag, gift box for your choosing)



12.1 Final Packaged in Carton

### QC CONTROL

SUNTEAM

## Totally aprox 28 QC workers, 4 QC steps to Guarantee the Quality

IQC (Incoming material Quality Control): Inspection of cutted leather parts before start production. PQC (Process Quality Control): Inspect the wallet after assembling, before stitch.

FQC (Final Quality Control): Final inspection before packing.

OQC (Outgoing Quality Control): Random Inspection / The Third Party Inspection Agency





# Machines—Production Process