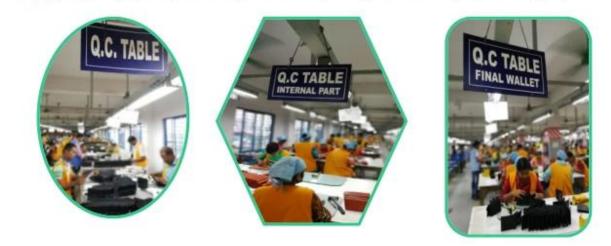

### QC CONTROL

SUNTEAM

## Totally aprox 28 QC workers, 4 QC steps to Guarantee the Quality

IQC (Incoming material Quality Control): Inspection of cutted leather parts before start production. PQC (Process Quality Control): Inspect the wallet after assembling, before stitch.

FQC (Final Quality Control): Final inspection before packing.

OQC (Outgoing Quality Control): Random Inspection / The Third Party Inspection Agency