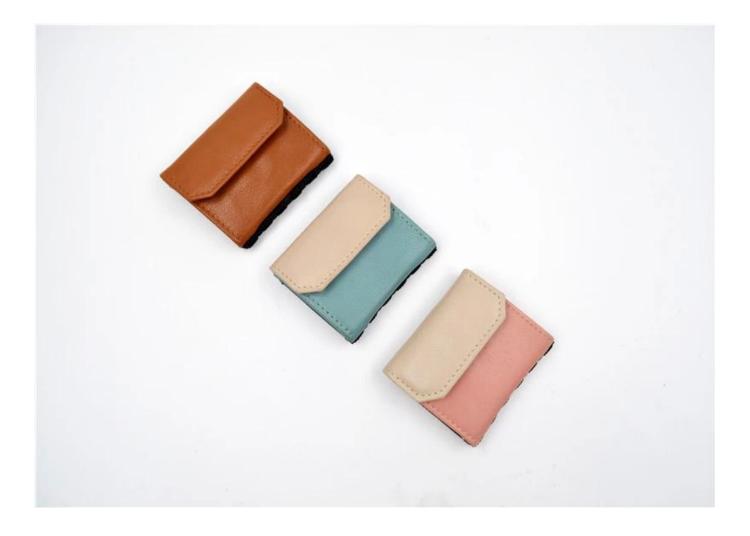

• FEATURES SUNTEAM

- 1. Type of supplier: OEM and ODM
- 2. Colors: according to your needs
- 3. Dimensions: 6.5x5.5x1.5cm
- 4. Country of origin: Chittagong, Bangladesh
- 5. Packaging details: each piece in a gift bag, we can make it

as your requirement.

- 6. Logo: can be customized as a requirement
- 7. Sample: the sample is available

• ADVANTAGES SUNTEAM

▼ PACKING / SUNTEAM

10.1 Package (polybag, cotton bag, gift box for your choosing)