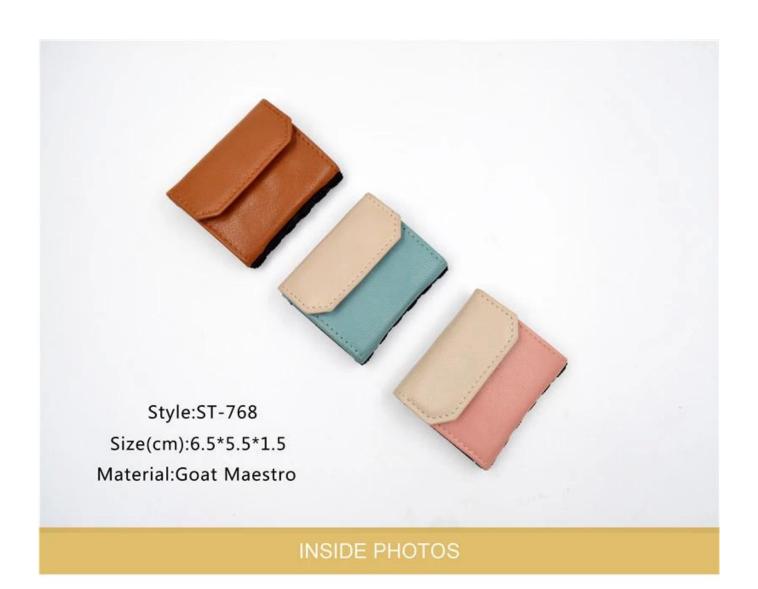

• FEATURES SUNTEAM

- 1. Type of supplier: OEM and ODM
- 2. Colors: according to your needs
- 3. Dimensions: 6.5x5.5x1.5cm
- 4. Country of origin: Chittagong, Bangladesh
- 5. Packaging details: each piece in a gift bag, we can make it

as your requirement.

- 6. Logo: can be customized as a requirement
- 7. Sample: the sample is available

• ADVANTAGES SUNTEAM

▼ PACKING / SUNTEAM

10.1 Package (polybag, cotton bag, gift box for your choosing)