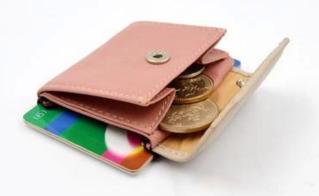

• FEATURES SUNTEAM

- 1. Type of supplier: OEM and ODM
- 2. Colors: according to your needs
- 3. Dimensions: 6.5x5.5x1.5cm
- 4. Country of origin: Chittagong, Bangladesh
- 5. Packaging details: each piece in a gift bag, we can make it

as your requirement.

- 6. Logo: can be customized as a requirement
- 7. Sample: the sample is available

• ADVANTAGES SUNTEAM

▼ PACKING / SUNTEAM

10.1 Package (polybag, cotton bag, gift box for your choosing)