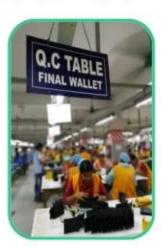

## **INSIDE PHOTOS**

▼ PACKING / SUNTEAM

10.1 Package (polybag, cotton bag, gift box for your choosing)

12.1 Final Packaged in Carton

**▼ QC CONTROL** 

SUNTEAM

Totally aprox 28 QC workers, 4 QC steps to Guarantee the Quality

IQC (Incoming material Quality Control): Inspection of cutted leather parts before start production.

PQC (Process Quality Control): Inspect the wallet after assembling, before stitch.

FQC (Final Quality Control): Final inspection before packing.

OQC (Outgoing Quality Control): Random Inspection / The Third Party Inspection Agency

▼ MACHINES / SUNTEAM