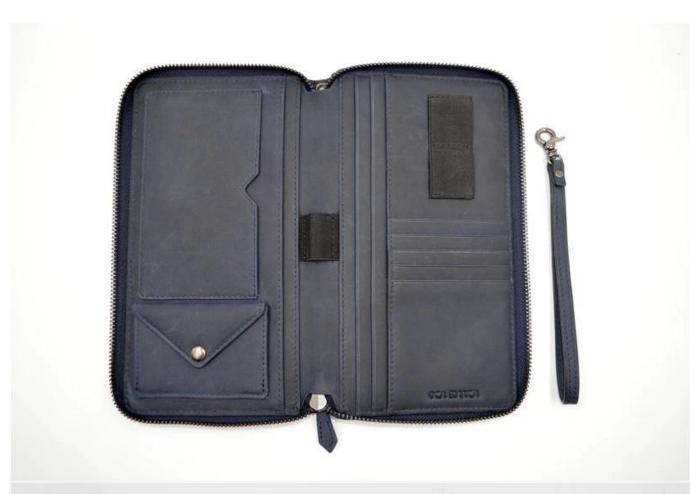

• FEATURES SUNTEAM

1. Type of supplier: OEM and ODM  $\,$ 

2. Colors: according to your needs3. Dimensions: 22.5x12.5x2 cm

4. Country of origin: Chittagong, Bangladesh

5. Packaging details: each piece in a gift bag, we can make it as your requirement.

6. Logo: can be customized as a requirement

7. Sample: the sample is available