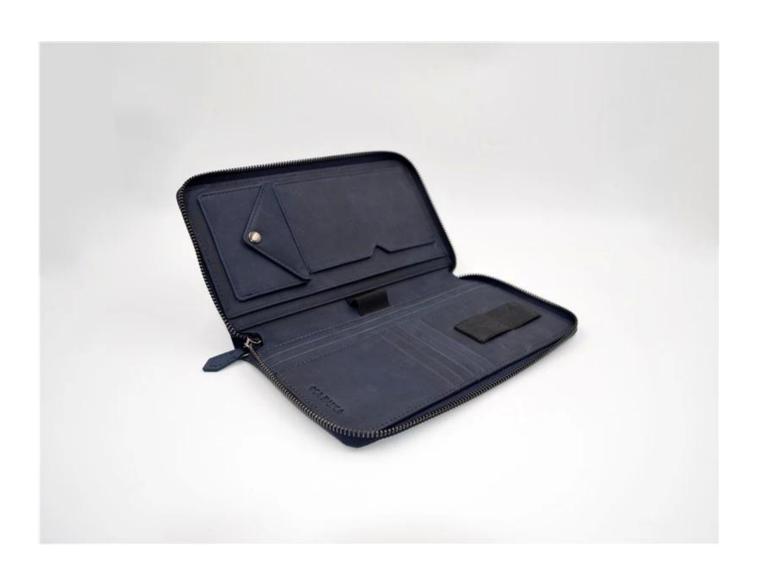

• FEATURES SUNTEAM

1. Type of supplier: OEM and ODM  $\,$ 

2. Colors: according to your needs3. Dimensions: 22.5x12.5x2 cm

4. Country of origin: Chittagong, Bangladesh

5. Packaging details: each piece in a gift bag, we can make it as your requirement.

6. Logo: can be customized as a requirement

7. Sample: the sample is available