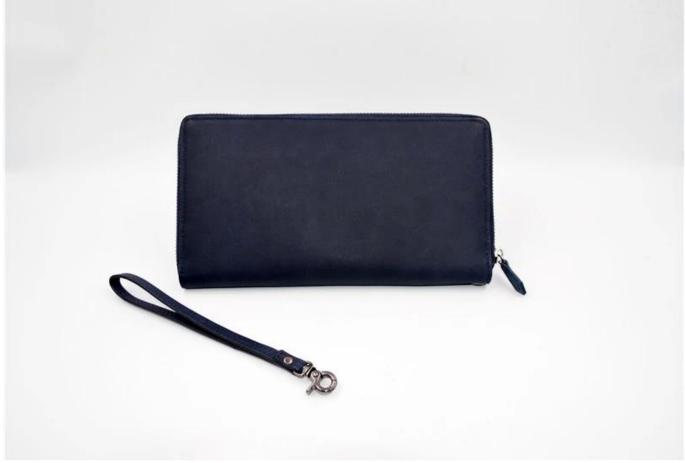

• FEATURES SUNTEAM

1. Type of supplier: OEM and ODM  $\,$ 

2. Colors: according to your needs3. Dimensions: 22.5x12.5x2 cm

4. Country of origin: Chittagong, Bangladesh

5. Packaging details: each piece in a gift bag, we can make it as your requirement.

6. Logo: can be customized as a requirement

7. Sample: the sample is available