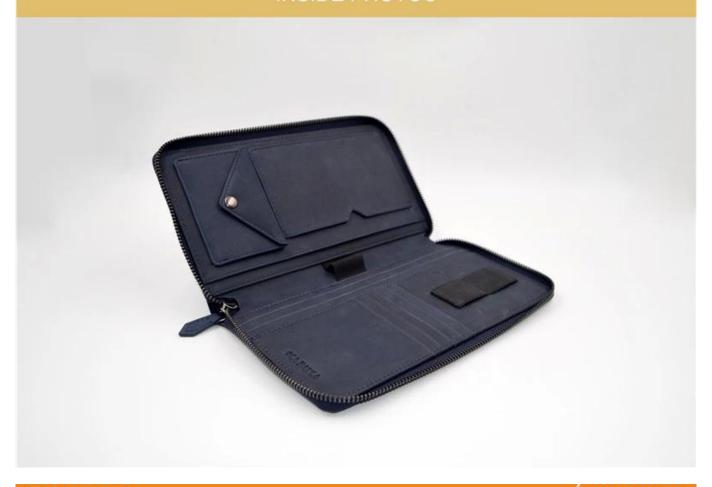

## **INSIDE PHOTOS**

▼ PACKING / SUNTEAM

10.1 Package (polybag, cotton bag, gift box for your choosing)

12.1 Final Packaged in Carton

**▼ QC CONTROL** 

SUNTEAM

Totally aprox 28 QC workers, 4 QC steps to Guarantee the Quality