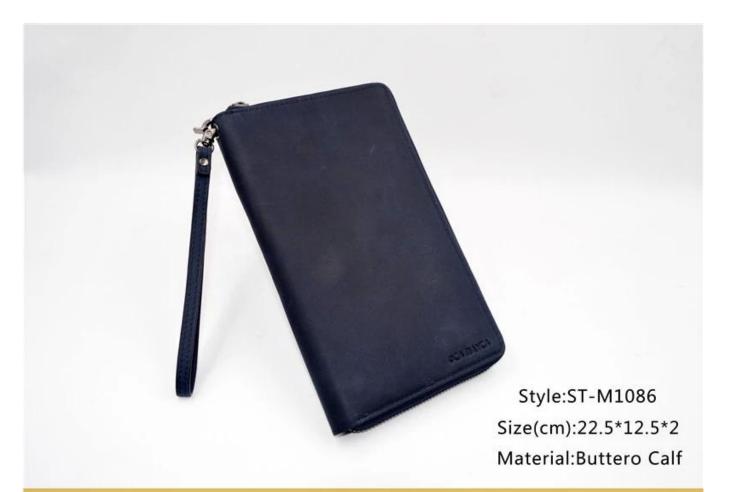

• FEATURES SUNTEAM

1. Type of supplier: OEM and ODM  $\,$ 

2. Colors: according to your needs3. Dimensions: 22.5x12.5x2 cm

4. Country of origin: Chittagong, Bangladesh

5. Packaging details: each piece in a gift bag, we can make it as your requirement.

6. Logo: can be customized as a requirement

7. Sample: the sample is available