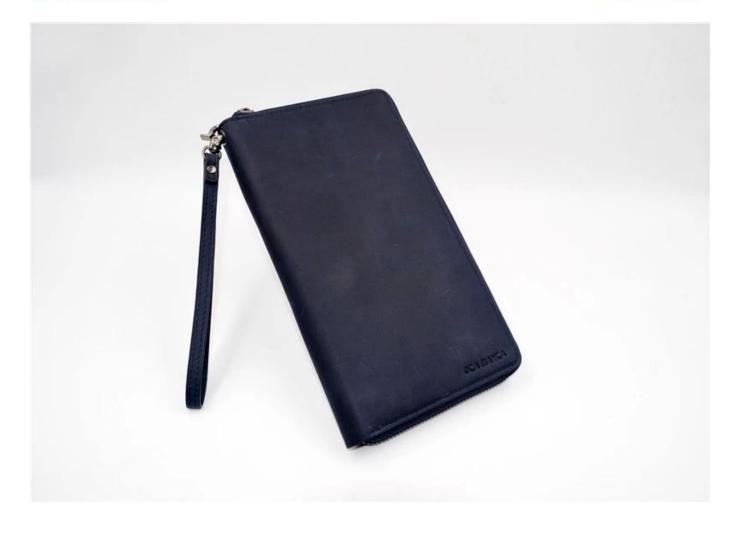

• FEATURES SUNTEAM

1. Type of supplier: OEM and ODM  $\,$ 

2. Colors: according to your needs3. Dimensions: 22.5x12.5x2 cm

4. Country of origin: Chittagong, Bangladesh

5. Packaging details: each piece in a gift bag, we can make it as your requirement.

6. Logo: can be customized as a requirement

7. Sample: the sample is available