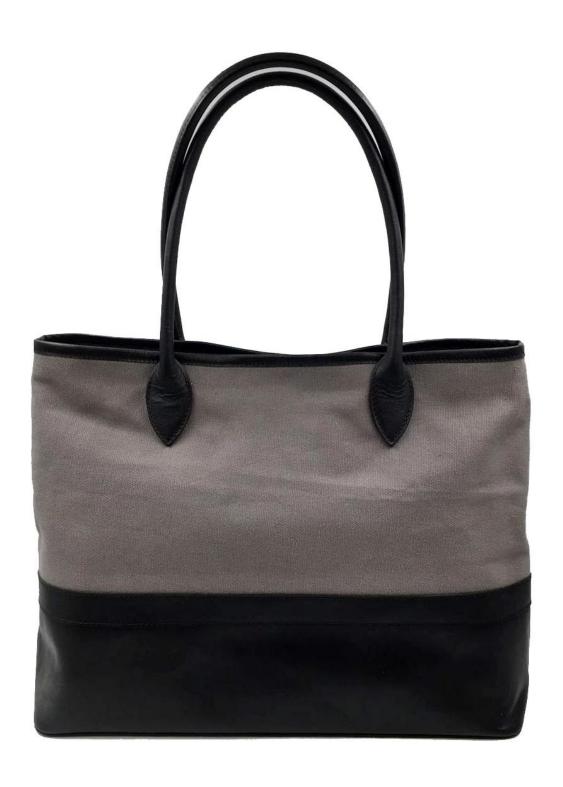

## **Custom Canvas Tote Bags-Women's Tote Bags supplier-Leather Canvas Tote Bag**

• FEATURES SUNTEAM

1. Type of supplier: OEM & ODM

2. Colors: according to your requirement

3. Size: 40x31x15cm

4. Country of origin: Chittagong, Bangladesh

5. Packaging details: each piece in a gift bag, we can do as your requirement

6. Logo: can be customized made as your requiremen

7. Sample: sample is available