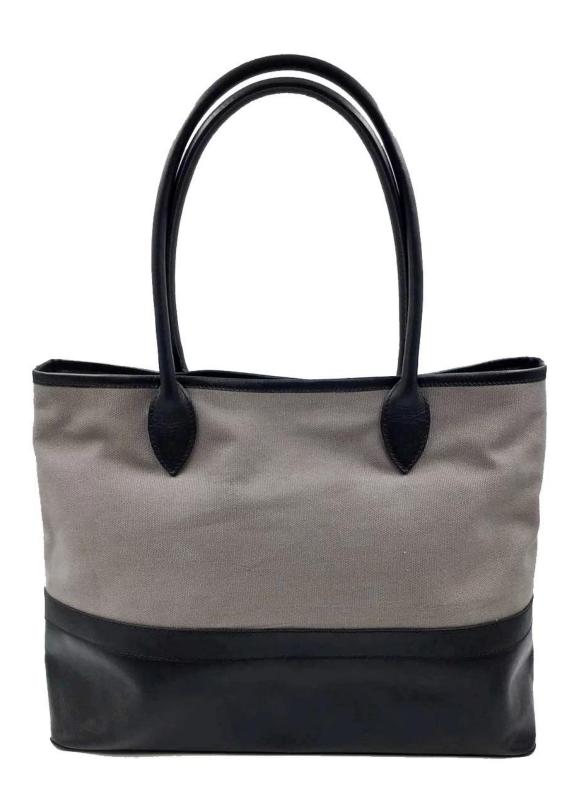

## **Custom Canvas Tote Bags-Women's Tote Bags supplier-Leather Canvas Tote Bag**

• FEATURES SUNTEAM

1. Type of supplier: OEM & ODM

2. Colors: according to your requirement

3. Size: 40x31x15cm

4. Country of origin: Chittagong, Bangladesh

5. Packaging details: each piece in a gift bag, we can do as your requirement

6. Logo: can be customized made as your requiremen

7. Sample: sample is available