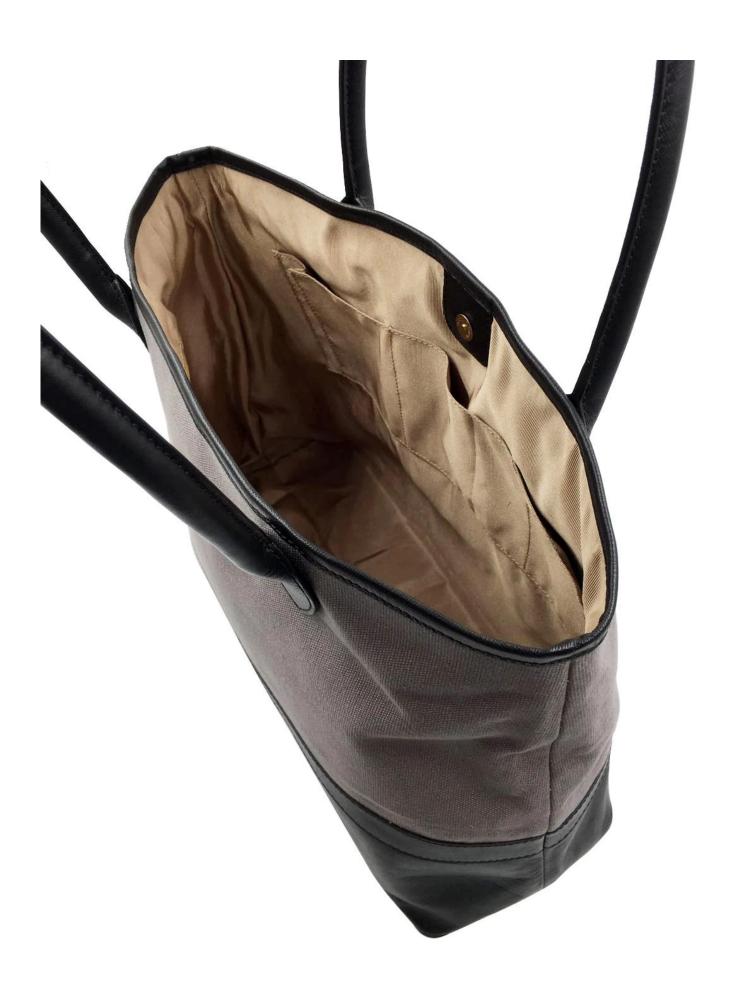

## **Custom Canvas Tote Bags-Women's Tote Bags supplier-Leather Canvas Tote Bag**

• FEATURES SUNTEAM

1. Type of supplier: OEM & ODM

2. Colors: according to your requirement

3. Size: 40x31x15cm

4. Country of origin: Chittagong, Bangladesh

5. Packaging details: each piece in a gift bag, we can do as your requirement

6. Logo: can be customized made as your requiremen

7. Sample: sample is available