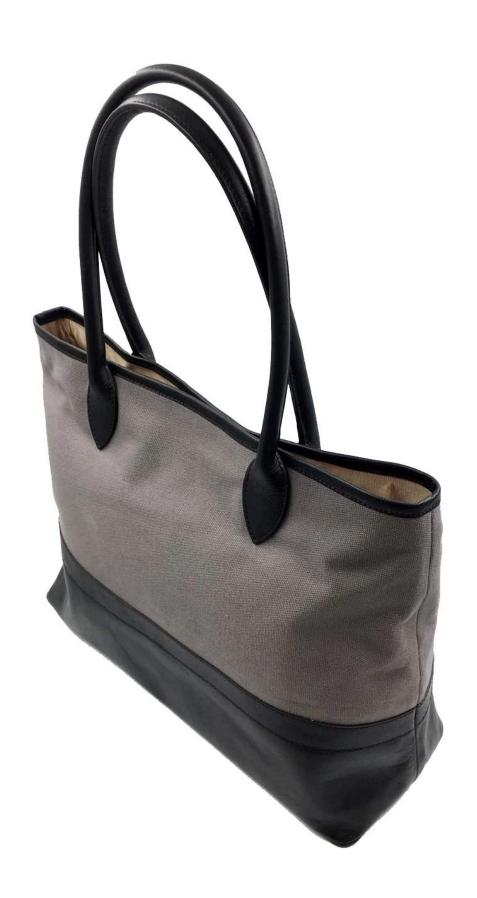

## **Custom Canvas Tote Bags-Women's Tote Bags supplier-Leather Canvas Tote Bag**

• FEATURES SUNTEAM

1. Type of supplier: OEM & ODM

2. Colors: according to your requirement

3. Size: 40x31x15cm

4. Country of origin: Chittagong, Bangladesh

5. Packaging details: each piece in a gift bag, we can do as your requirement

6. Logo: can be customized made as your requiremen

7. Sample: sample is available