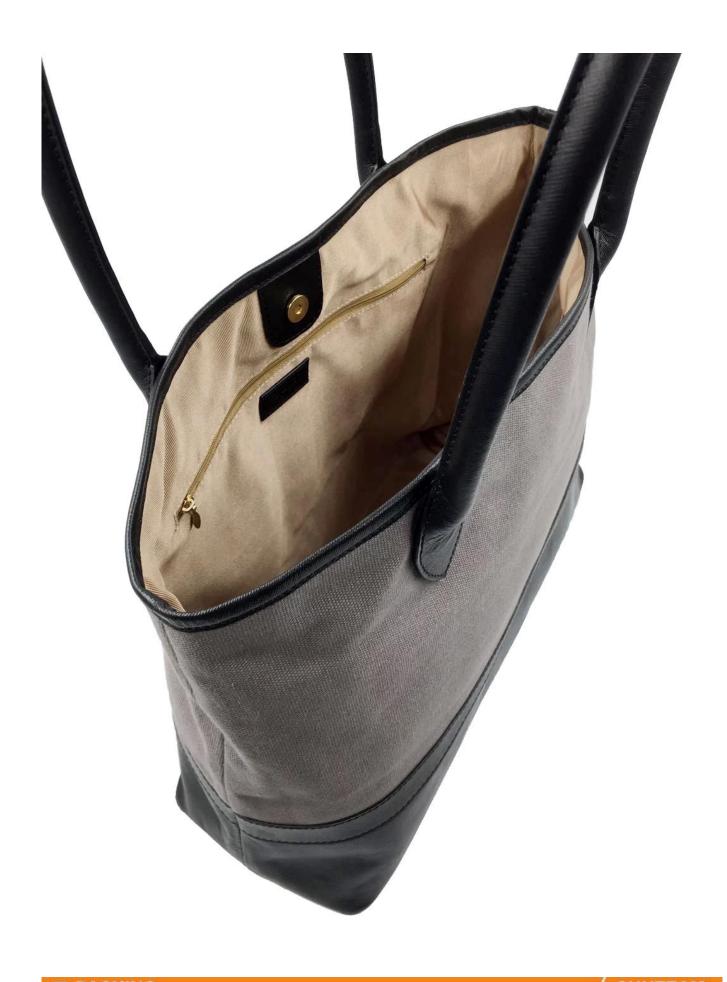

## **Custom Canvas Tote Bags-Women's Tote Bags supplier-Leather Canvas Tote Bag**

• FEATURES SUNTEAM

1. Type of supplier: OEM & ODM

2. Colors: according to your requirement

3. Size: 40x31x15cm

4. Country of origin: Chittagong, Bangladesh

5. Packaging details: each piece in a gift bag, we can do as your requirement

6. Logo: can be customized made as your requiremen

7. Sample: sample is available