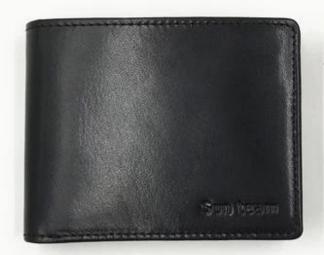

|
| Main<br>machinery                            | Press Cut - brand-Atom-Italy Splitting - brand-Camoga-Italy Skiving - Golden Wheel Press plating- brand- RFS-Italy Press Embossing brand- Saturn SFK - Italy Sewing machine - brand Adler & Pfaff- Germany Folder machine - brand-Omac 450-Italy Dryer - brand Bimac-star 7 Buffing Machine -brand Omac -Italy |
| Advantages                                   | Import Tax Free to Most Countries     No Trade Barriers     Stable Politics Environment                                                                                                                                                                                                                        |

## Pictures of the design: