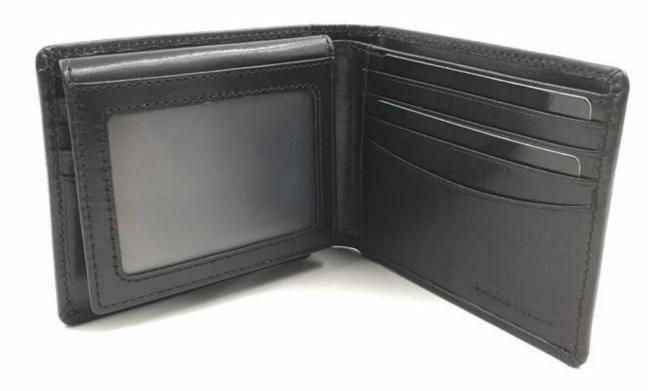

|
| Main<br>machinery                            | Press Cut - brand-Atom-Italy Splitting - brand-Camoga-Italy Skiving - Golden Wheel Press plating- brand- RFS-Italy Press Embossing brand- Saturn SFK - Italy Sewing machine - brand Adler & Pfaff- Germany Folder machine - brand-Omac 450-Italy Dryer - brand Bimac-star 7 Buffing Machine -brand Omac -Italy |
| Advantages                                   | Import Tax Free to Most Countries     No Trade Barriers     Stable Politics Environment                                                                                                                                                                                                                        |

## Pictures of the design: