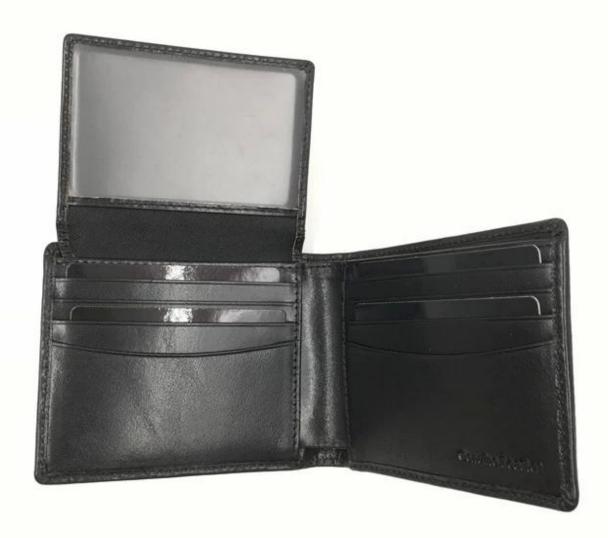

|
| Main<br>machinery                            | Press Cut - brand-Atom-Italy Splitting - brand-Camoga-Italy Skiving - Golden Wheel Press plating- brand- RFS-Italy Press Embossing brand- Saturn SFK - Italy Sewing machine - brand Adler & Pfaff- Germany Folder machine - brand-Omac 450-Italy Dryer - brand Bimac-star 7 Buffing Machine -brand Omac -Italy |
| Advantages                                   | Import Tax Free to Most Countries     No Trade Barriers     Stable Politics Environment                                                                                                                                                                                                                        |

## Pictures of the design: