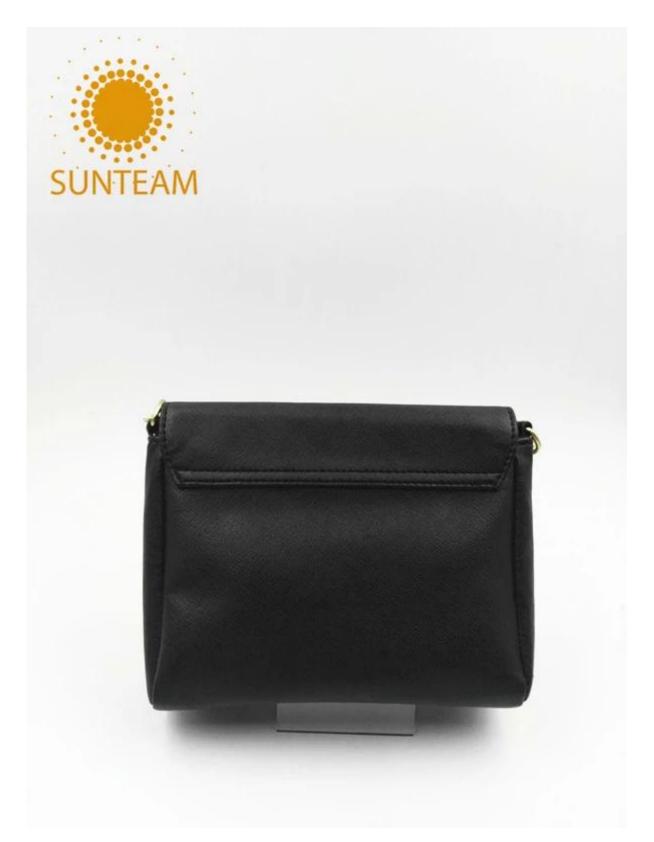

Pictures of the design:

Leather Type : Cow ,Calf,Sheep,Nappa/All Kinds of Leather quality and finish can be made.

 $Leather\ color: As\ per\ your\ specification\ or\ choose\ on\ Pantone\ swatch\ .$ 