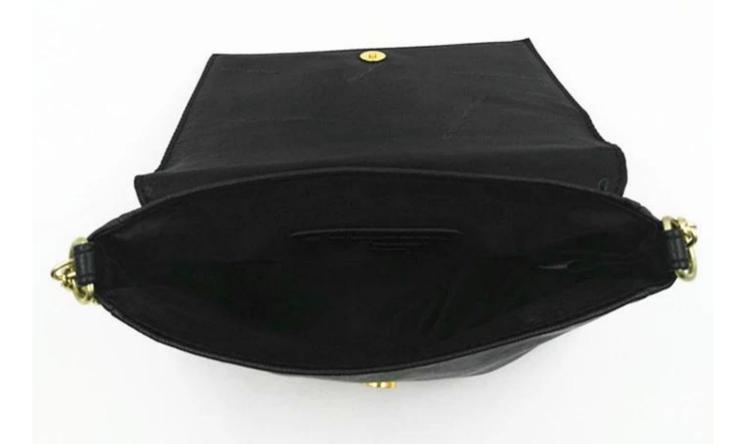

## 1.Supplier type:OEM&ODM

- 2.Colors:As per your requirement
- 3.Size: 18x13.5x6cm
- 4. Country of origin: Chittagong, Bangladesh
- 5.Packing Details:Each piece in a polybag/non-woven bag,we can do as your requirement
- 6.Logo:can be customised made as your requirement
- 7. Sample: Sample is available
- 8.Production Lines  $\square$ 8 production lines, with around 600 workers
- 9. Production Capacity: 12,000pcs per month

Pictures of the design:

Leather Type : Cow ,Calf,Sheep,Nappa/All Kinds of Leather quality and finish can be made.

 $Leather\ color: As\ per\ your\ specification\ or\ choose\ on\ Pantone\ swatch\ .$ 