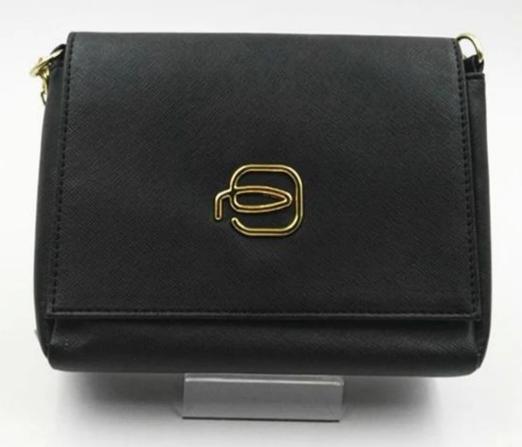

## 1.Supplier type:OEM&ODM

- 2.Colors:As per your requirement
- 3.Size: 18x13.5x6cm
- 4. Country of origin: Chittagong, Bangladesh
- 5.Packing Details:Each piece in a polybag/non-woven bag,we can do as your requirement
- 6.Logo:can be customised made as your requirement
- 7. Sample: Sample is available
- 8.Production Lines  $\square$ 8 production lines, with around 600 workers
- 9. Production Capacity: 12,000pcs per month

Pictures of the design:

Leather Type : Cow ,Calf,Sheep,Nappa/All Kinds of Leather quality and finish can be made.

 $Leather\ color: As\ per\ your\ specification\ or\ choose\ on\ Pantone\ swatch\ .$ 