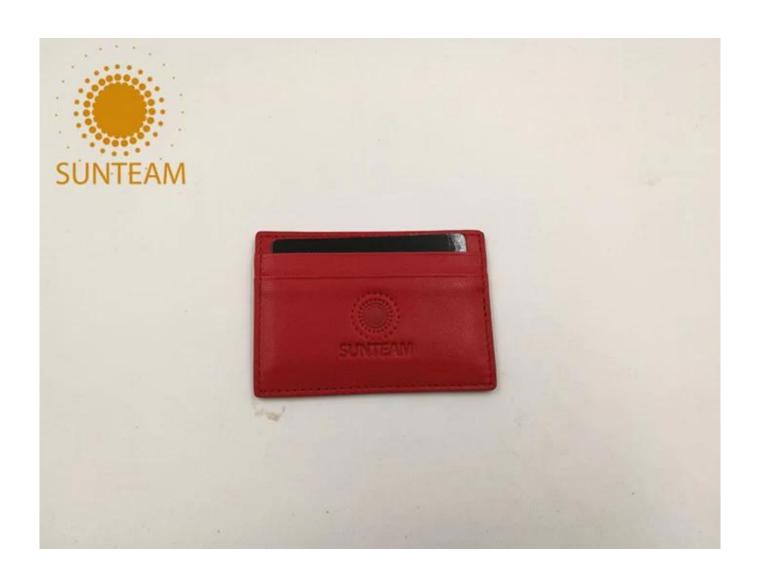

Pictures of the design:

Leather Type :Cow ,Calf,Sheep,Nappa/All Kinds of Leather quality and finish can be made.Leather Type :Cow ,Calf,Sheep,Nappa/All Kinds of Leather quality and finish can be made.

- 1.Supplier type:OEM&ODM
- 2.Colors:As per your requirement
- 3.Size:10\*7cm
- 4. Country of origin : Chittagong, Banglades
- 5. Packing Details: Each piece in a gift bag, we can do as your requirement.
- 6.Logo:can be customised made as your requiremen
- 7. Sample: sample is available