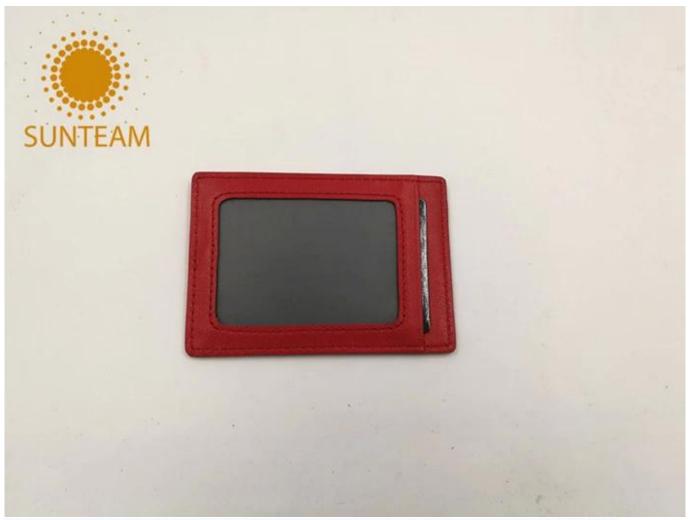

Pictures of the design:

Leather Type :Cow ,Calf,Sheep,Nappa/All Kinds of Leather quality and finish can be made.Leather Type :Cow ,Calf,Sheep,Nappa/All Kinds of Leather quality and finish can be made.

- 1.Supplier type:OEM&ODM
- 2.Colors:As per your requirement
- 3.Size:10\*7cm
- 4. Country of origin : Chittagong, Banglades
- 5. Packing Details: Each piece in a gift bag, we can do as your requirement.
- 6.Logo:can be customised made as your requiremen
- 7. Sample: sample is available