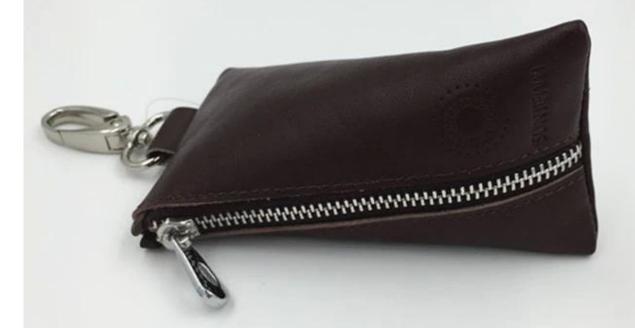

Pictures of the design:

Leather Type :Cow ,Calf,Sheep,Nappa/All Kinds of Leather quality and finish can be made.

Leather color As per your specification or choose on Pantone swatch .