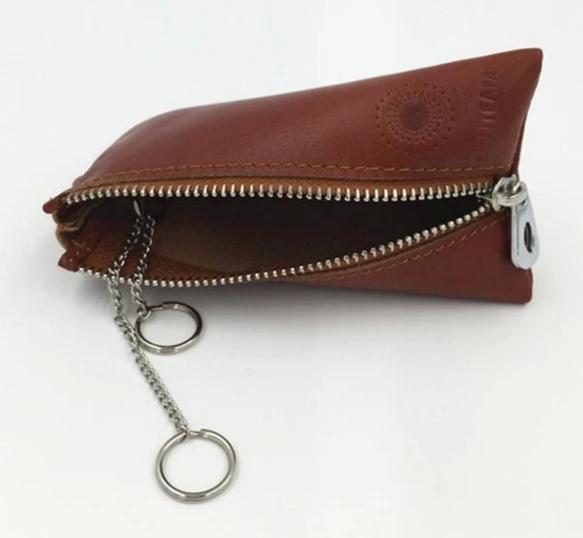

Pictures of the design:

Leather Type :Cow ,Calf,Sheep,Nappa/All Kinds of Leather quality and finish can be made.

Leather color As per your specification or choose on Pantone swatch .