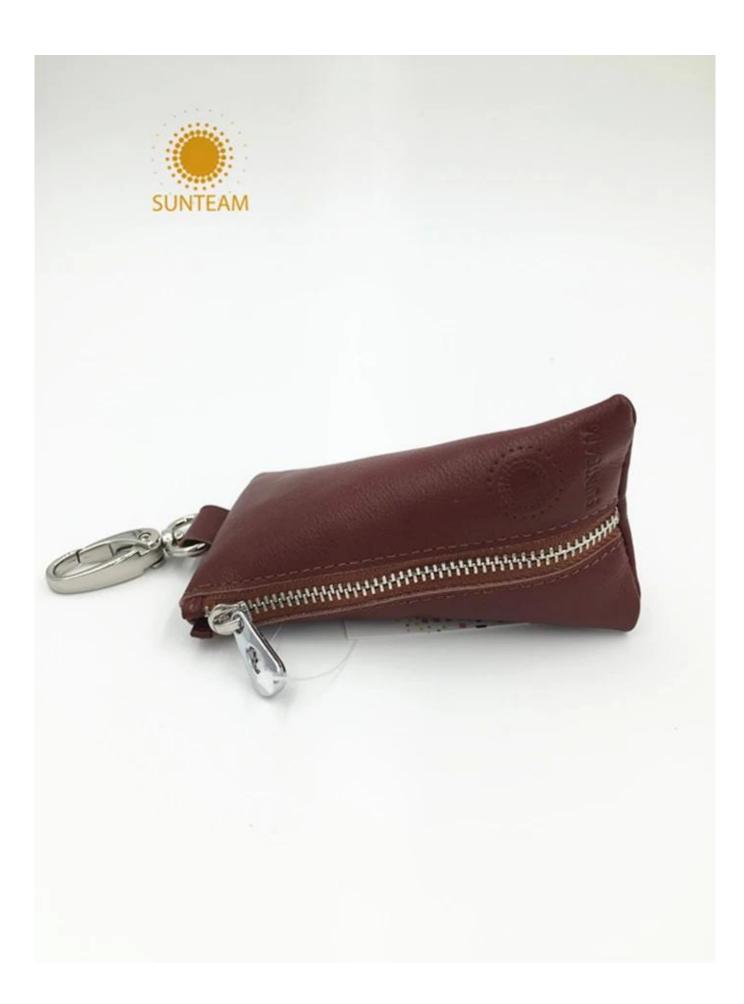

Pictures of the design:

Leather Type :Cow ,Calf,Sheep,Nappa/All Kinds of Leather quality and finish can be made.

Leather color As per your specification or choose on Pantone swatch .