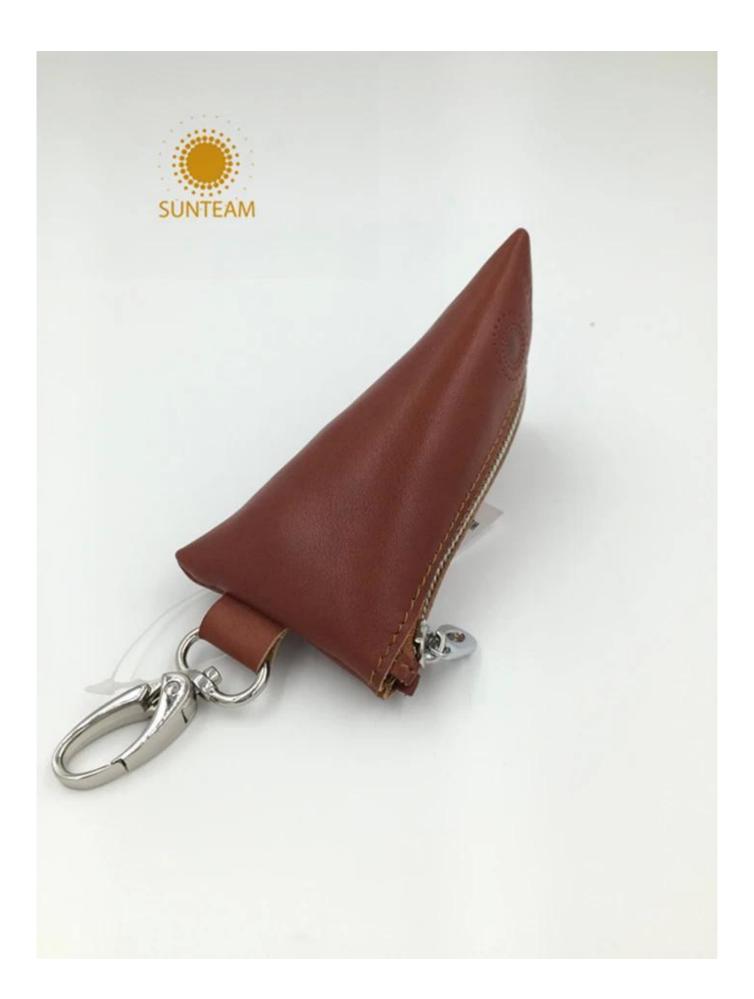

Pictures of the design:

Leather Type :Cow ,Calf,Sheep,Nappa/All Kinds of Leather quality and finish can be made.

Leather color As per your specification or choose on Pantone swatch .