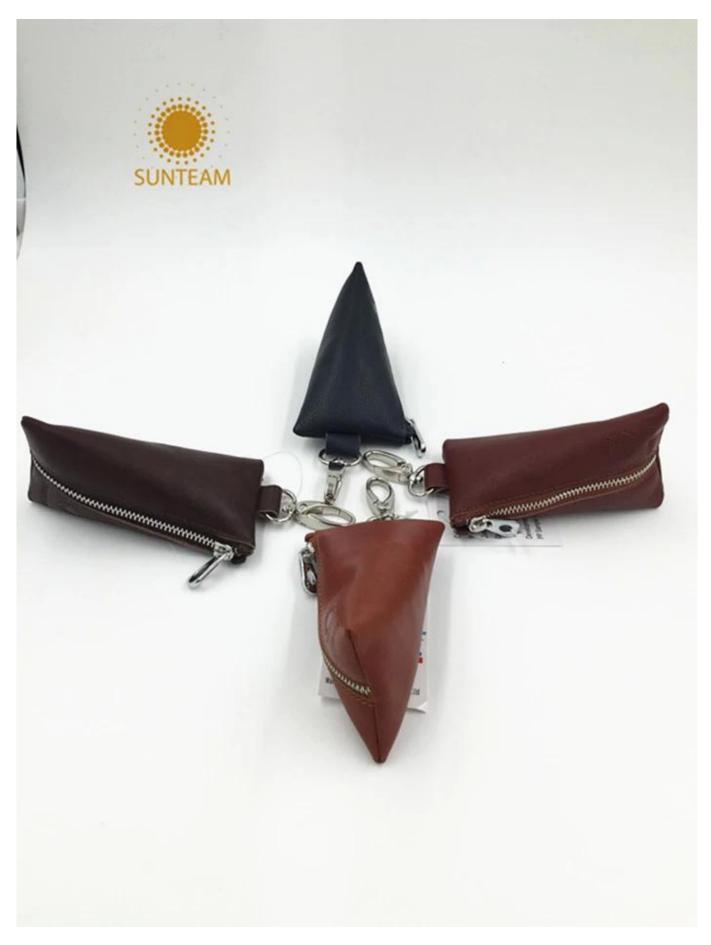

Pictures of the design:

Leather Type :Cow ,Calf,Sheep,Nappa/All Kinds of Leather quality and finish can be made.

Leather color As per your specification or choose on Pantone swatch .