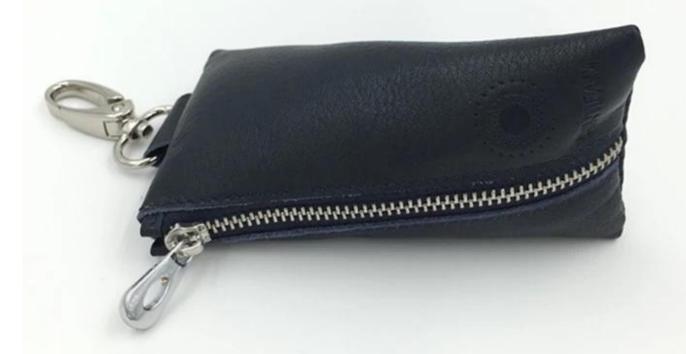

Pictures of the design:

Leather Type :Cow ,Calf,Sheep,Nappa/All Kinds of Leather quality and finish can be made.

Leather color As per your specification or choose on Pantone swatch .