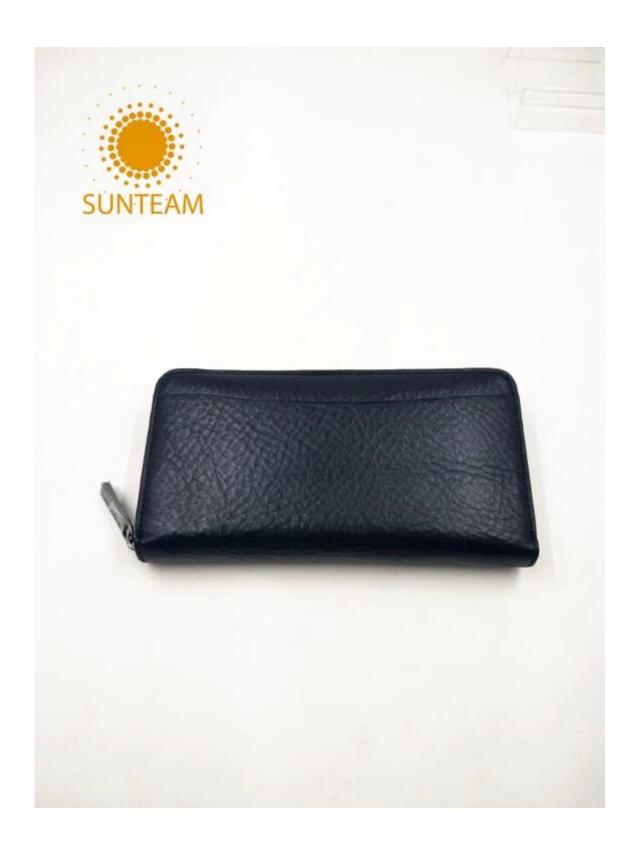

- 1.Supplier type:OEM&ODM
- 2.Colors:As per your requirement
- 3.Size:19x10x2cm
- 4. Country of origin : Chittagong, Banglades
- 5. Packing Details: Each piece in a gift bag, we can do as your requirement.
- 6.Logo:can be customised made as your requiremen
- 7. Sample: sample is available

Pictures of the design: