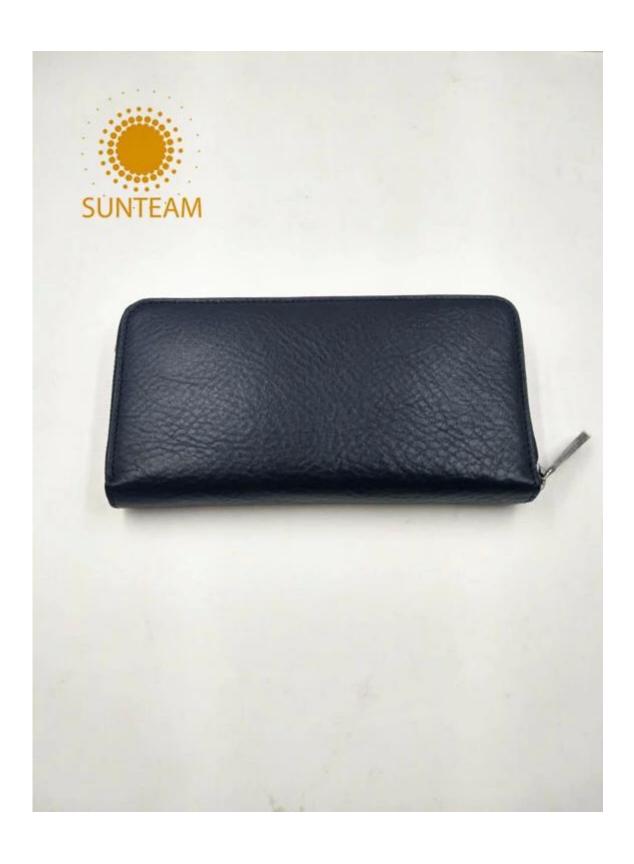

- 1.Supplier type:OEM&ODM
- 2.Colors:As per your requirement
- 3.Size:19x10x2cm
- 4. Country of origin : Chittagong, Banglades
- 5. Packing Details: Each piece in a gift bag, we can do as your requirement.
- 6.Logo:can be customised made as your requiremen
- 7. Sample: sample is available

Pictures of the design: