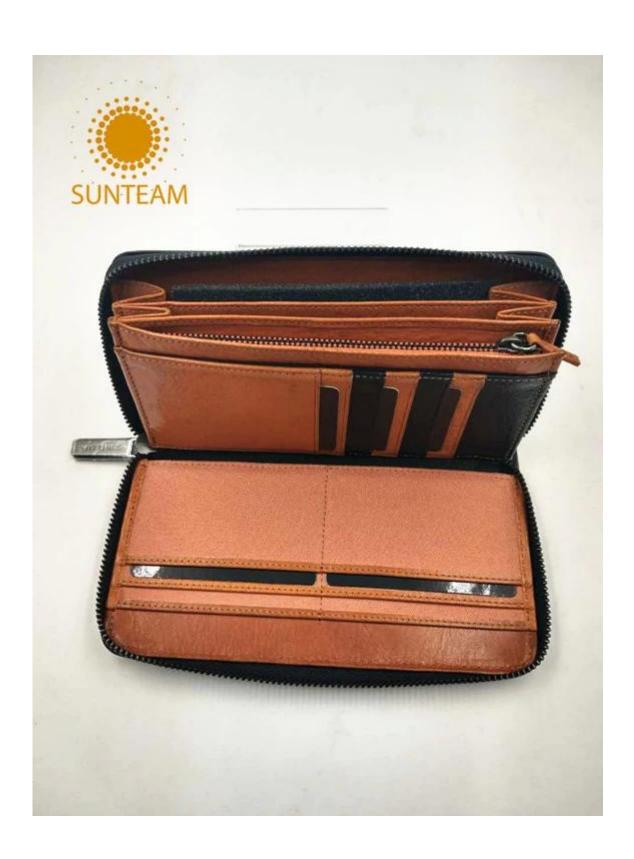

- 1.Supplier type:OEM&ODM
- 2.Colors:As per your requirement
- 3.Size:19x10x2cm
- 4. Country of origin : Chittagong, Banglades
- 5. Packing Details: Each piece in a gift bag, we can do as your requirement.
- 6.Logo:can be customised made as your requiremen
- 7. Sample: sample is available

Pictures of the design: