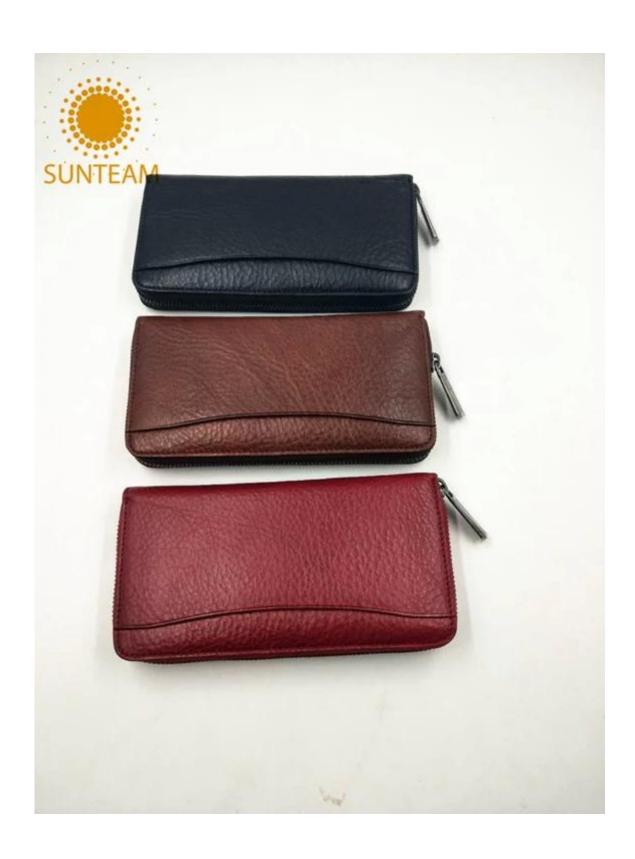

- 1.Supplier type:OEM&ODM
- 2.Colors:As per your requirement
- 3.Size:19x10x2cm
- 4. Country of origin : Chittagong, Banglades
- 5. Packing Details: Each piece in a gift bag, we can do as your requirement.
- 6.Logo:can be customised made as your requiremen
- 7. Sample: sample is available

Pictures of the design: