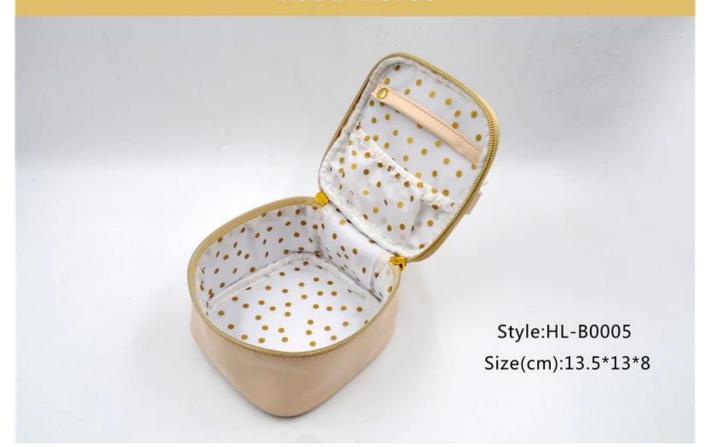

• FEATURES SUNTEAM

Type of supplier: OEM and ODM
Colors: according to your needs

3. Dimensions: 13.5x13x8 cm

4. Country of origin: Chittagong, Bangladesh

- 5. Packaging details: each piece in a gift bag, we can make it as your requirement.
- 6. Logo: can be customized as a requirement