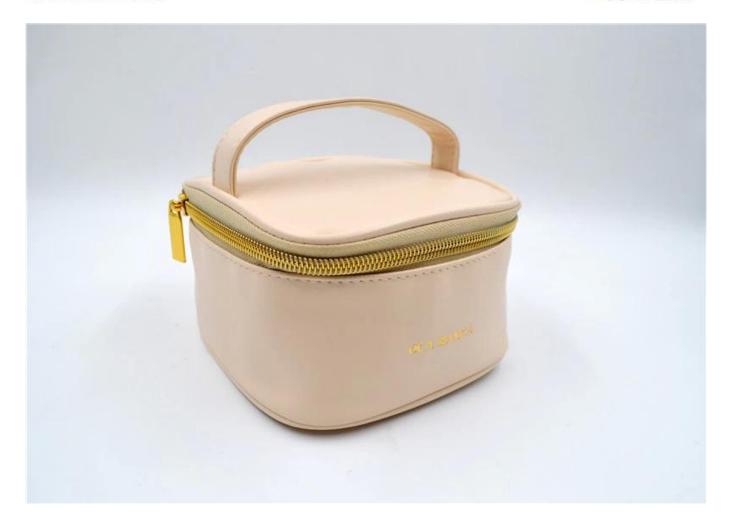

• FEATURES SUNTEAM

Type of supplier: OEM and ODM
Colors: according to your needs

3. Dimensions: 13.5x13x8 cm

4. Country of origin: Chittagong, Bangladesh

- 5. Packaging details: each piece in a gift bag, we can make it as your requirement.
- 6. Logo: can be customized as a requirement