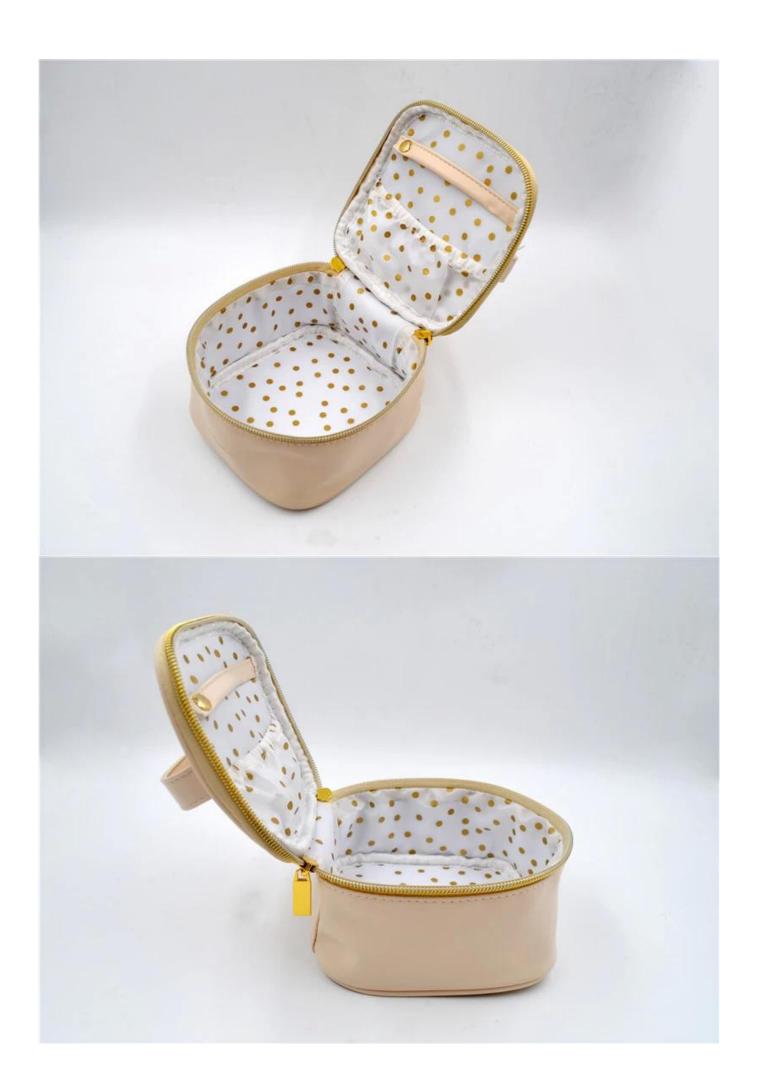

• FEATURES SUNTEAM

Type of supplier: OEM and ODM
Colors: according to your needs

3. Dimensions: 13.5x13x8 cm

4. Country of origin: Chittagong, Bangladesh

- 5. Packaging details: each piece in a gift bag, we can make it as your requirement.
- 6. Logo: can be customized as a requirement